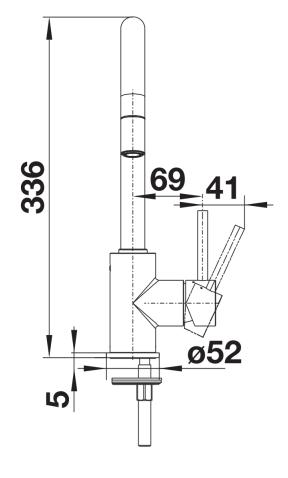

king radius thanks to the 360° swivel spout
- Pull-downspray hose for added reach
- Silgranit-look colour version matching the Silgranit sinks and bowls

## Colours



SILGRANIT-Look white

Available colours:

black anthracite volcano grey white soft white coffee

- 360° swivel spout for greater reach
- Ø 35 mm tap hole required
- With ceramic disk cartridge
- Patented jet regulator for markedly reduced scaling
- Spray made of plastic
- Nylon-sheathed spray hose
- Hose weight for reliable retraction
- Flexible connector pipes, 500 mm long and 3/8" nut
- Stabilisation plate to increase the stability of the tap when fitted in stainless steel sinks
- With non-return valve and thus guaranteed against reflux in accordance with EN 1717

### Details



Swivel range



# Side view hand gear 2D





Side view