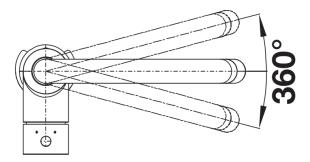

### Details

Swivel range

## Colours

SILGRANIT-Look white

Available colours:

black anthracite volcano grey white soft white coffee

- 360° swivel spout for greater reach
- Ø 35 mm tap hole required
- With ceramic disk cartridge
- Patented jet regulator for markedly reduced scaling
- Spray made of plastic
- Nylon-sheathed spray hose
- Hose weight for reliable retraction
- Flexible connector pipes, 500 mm long and 3/8" nut
- Stabilisation plate to increase the stability of the tap when fitted in stainless steel sinks
- With non-return valve and thus guaranteed against reflux in accordance with EN 1717