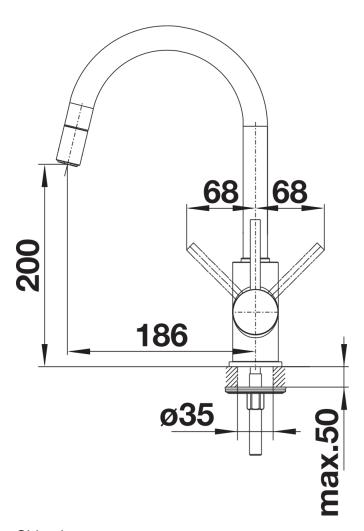

## Colours

SILGRANIT-Look white

Available colours:

black anthracite volcano grey white soft white coffee

- 360° swivel spout for greater reach
- Ø 35 mm tap hole required
- With ceramic disk cartridge
- Patented jet regulator for markedly reduced scaling
- Spray made of plastic
- Nylon-sheathed spray hose
- Hose weight for reliable retraction
- Flexible connector pipes, 500 mm long and 3/8" nut
- Stabilisation plate to increase the stability of the tap when fitted in stainless steel sinks
- With non-return valve and thus guaranteed against reflux in accordance with EN 1717

### Details

Swivel range