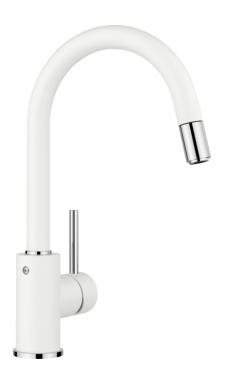

### **Benefits**

- Gently rounded spout on a slender body
- For the easy filling of tall pots and vases
- Especially suitable for compact sinks
- Enlarged working radius thanks to the 360° swivel spout
- Pull-downspray hose for added reach
- Silgranit-look colour version matching the Silgranit sinks and bowls

## Colours

SILGRANIT-Look white

Available colours:

black anthracite volcano grey white soft white coffee

- 360° swivel spout for greater reach
- Ø 35 mm tap hole required
- With ceramic disk cartridge
- Patented jet regulator for markedly reduced scaling
- Spray made of plastic
- Nylon-sheathed spray hose
- Hose weight for reliable retraction
- Flexible connector pipes, 500 mm long and 3/8" nut
- Stabilisation plate to increase the stability of the tap when fitted in stainless steel sinks
- With non-return valve and thus guaranteed against reflux in accordance with EN 1717