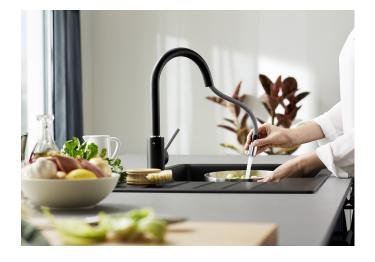

### **Benefits**

- Gently rounded spout on a slender body
- For the easy filling of tall pots and vases
- Especially suitable for compact sinks
- Enlarged working radius thanks to the 360° swivel spout
- Pull-downspray hose for added reach
- Silgranit-look colour version matching the Silgranit sinks and bowls

## Colours

SILGRANIT-Look white

Available colours:

black anthracite volcano grey white soft white coffee

- 360° swivel spout for greater reach
- Ø 35 mm tap hole required
- With ceramic disk cartridge
- Patented jet regulator for markedly reduced scaling
- Spray made of plastic
- Nylon-sheathed spray hose
- Hose weight for reliable retraction
- Flexible connector pipes, 500 mm long and 3/8" nut
- Stabilisation plate to increase the stability of the tap when fitted in stainless steel sinks
- With non-return valve and thus guaranteed against reflux in accordance with EN 1717