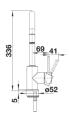

r compact sinks
- Enlarged working radius thanks to the 360° swivel spout
- Pull-downspray hose for added reach
- Silgranit-look colour version matching the Silgranit sinks and bowls

## Colours



SILGRANIT-Look white

Available colours:

black anthracite volcano grey white soft white coffee

- 360° swivel spout for greater reach
- Ø 35 mm tap hole required
- With ceramic disk cartridge
- Patented jet regulator for markedly reduced scaling
- Spray made of plastic
- Nylon-sheathed spray hose
- Hose weight for reliable retraction
- Flexible connector pipes, 500 mm long and 3/8" nut
- Stabilisation plate to increase the stability of the tap when fitted in stainless steel sinks
- With non-return valve and thus guaranteed against reflux in accordance with EN 1717

### Details



Swivel range



# Side view hand gear 2D





Side view