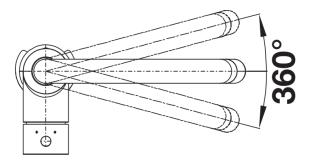

## Details

Swivel range

## Colours

SILGRANIT-Look coffee

Available colours:

black anthracite volcano grey white soft white coffee

- 360° swivel spout for greater reach
- Ø 35 mm tap hole required
- With ceramic disk cartridge
- Patented jet regulator for markedly reduced scaling
- Spray made of plastic
- Nylon-sheathed spray hose
- Hose weight for reliable retraction
- Flexible connector pipes, 500 mm long and 3/8" nut
- Stabilisation plate to increase the stability of the tap when fitted in stainless steel sinks
- With non-return valve and thus guaranteed against reflux in accordance with EN 1717