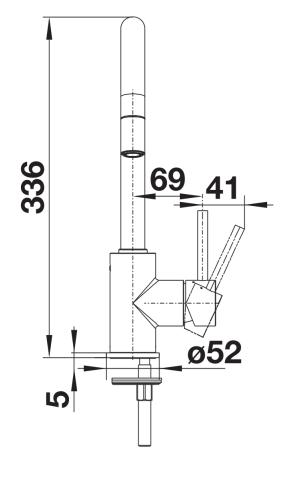

ing radius thanks to the 360° swivel spout
- Pull-downspray hose for added reach
- Silgranit-look colour version matching the Silgranit sinks and bowls

## Colours



SILGRANIT-Look coffee

Available colours:

black anthracite volcano grey white soft white coffee

- 360° swivel spout for greater reach
- Ø 35 mm tap hole required
- With ceramic disk cartridge
- Patented jet regulator for markedly reduced scaling
- Spray made of plastic
- Nylon-sheathed spray hose
- Hose weight for reliable retraction
- Flexible connector pipes, 500 mm long and 3/8" nut
- Stabilisation plate to increase the stability of the tap when fitted in stainless steel sinks
- With non-return valve and thus guaranteed against reflux in accordance with EN 1717

## Details



Swivel range



## Side view hand gear 2D





Side view