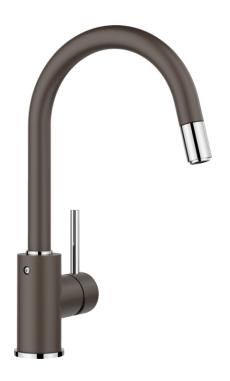

## Colours

SILGRANIT-Look coffee

Available colours:

black anthracite volcano grey white soft white coffee

- 360° swivel spout for greater reach
- Ø 35 mm tap hole required
- With ceramic disk cartridge
- Patented jet regulator for markedly reduced scaling
- Spray made of plastic
- Nylon-sheathed spray hose
- Hose weight for reliable retraction
- Flexible connector pipes, 500 mm long and 3/8" nut
- Stabilisation plate to increase the stability of the tap when fitted in stainless steel sinks
- With non-return valve and thus guaranteed against reflux in accordance with EN 1717