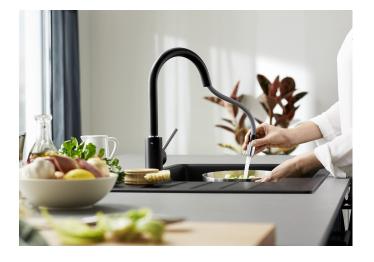

## Product information sheet MIDA-S

Item no. 521461

**Benefits** 

- Gently rounded spout on a slender body
- For the easy filling of tall pots and vases
- Especially suitable for compact sinks
- Enlarged working radius thanks to the 360° swivel spout
- Pull-downspray hose for added reach
- Silgranit-look colour version matching the Silgranit sinks and bowls