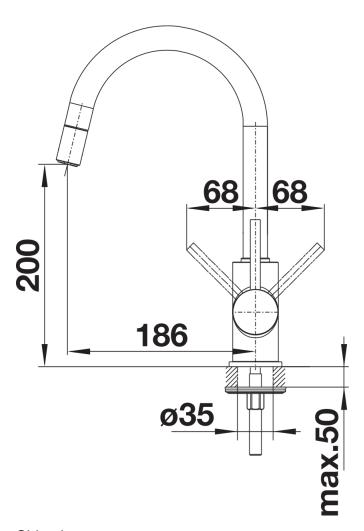

## Colours

SILGRANIT-Look coffee

Available colours:

black anthracite volcano grey white soft white coffee

- 360° swivel spout for greater reach
- Ø 35 mm tap hole required
- With ceramic disk cartridge
- Patented jet regulator for markedly reduced scaling
- Spray made of plastic
- Nylon-sheathed spray hose
- Hose weight for reliable retraction
- Flexible connector pipes, 500 mm long and 3/8" nut
- Stabilisation plate to increase the stability of the tap when fitted in stainless steel sinks
- With non-return valve and thus guaranteed against reflux in accordance with EN 1717

## Details

Swivel range