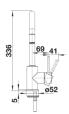

r compact sinks
- Enlarged working radius thanks to the 360° swivel spout
- Pull-downspray hose for added reach
- Silgranit-look colour version matching the Silgranit sinks and bowls

## Colours



SILGRANIT-Look coffee

Available colours:

black anthracite volcano grey white soft white coffee

- 360° swivel spout for greater reach
- Ø 35 mm tap hole required
- With ceramic disk cartridge
- Patented jet regulator for markedly reduced scaling
- Spray made of plastic
- Nylon-sheathed spray hose
- Hose weight for reliable retraction
- Flexible connector pipes, 500 mm long and 3/8" nut
- Stabilisation plate to increase the stability of the tap when fitted in stainless steel sinks
- With non-return valve and thus guaranteed against reflux in accordance with EN 1717

## Details



Swivel range



## Side view hand gear 2D





Side view