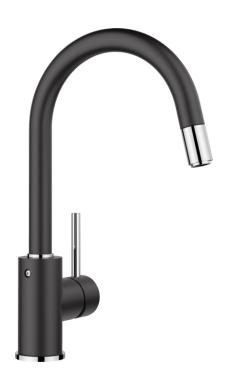

## Product information sheet MIDA-S

Item no. 526146

**Benefits** 

- Gently rounded spout on a slender body
- For the easy filling of tall pots and vases
- Especially suitable for compact sinks
- Enlarged working radius thanks to the 360° swivel spout
- Pull-downspray hose for added reach
- Silgranit-look colour version matching the Silgranit sinks and bowls

## Colours

SILGRANIT-Look black

Available colours:

black anthracite volcano grey white soft white coffee

- 360° swivel spout for greater reach
- Ø 35 mm tap hole required
- With ceramic disk cartridge
- Patented jet regulator for markedly reduced scaling
- Spray made of plastic
- Nylon-sheathed spray hose
- Hose weight for reliable retraction
- Flexible connector pipes, 500 mm long and 3/8" nut
- Stabilisation plate to increase the stability of the tap when fitted in stainless steel sinks
- With non-return valve and thus guaranteed against reflux in accordance with EN 1717