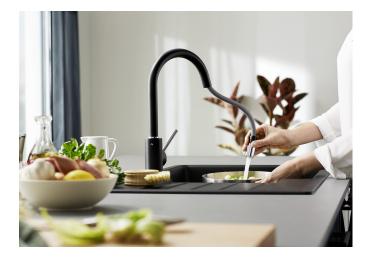

## Product information sheet MIDA-S

Item no. 526146

**Benefits** 

- Gently rounded spout on a slender body
- For the easy filling of tall pots and vases
- Especially suitable for compact sinks
- Enlarged working radius thanks to the 360° swivel spout
- Pull-downspray hose for added reach
- Silgranit-look colour version matching the Silgranit sinks and bowls

## Colours

SILGRANIT-Look black

Available colours:

black anthracite volcano grey white soft white coffee

- 360° swivel spout for greater reach
- Ø 35 mm tap hole required
- With ceramic disk cartridge
- Patented jet regulator for markedly reduced scaling
- Spray made of plastic
- Nylon-sheathed spray hose
- Hose weight for reliable retraction
- Flexible connector pipes, 500 mm long and 3/8" nut
- Stabilisation plate to increase the stability of the tap when fitted in stainless steel sinks
- With non-return valve and thus guaranteed against reflux in accordance with EN 1717