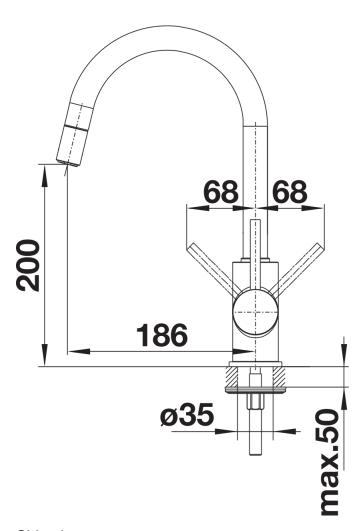

## Product information sheet MIDA-S

Item no. 526146

**Benefits** 

- Gently rounded spout on a slender body
- For the easy filling of tall pots and vases
- Especially suitable for compact sinks
- Enlarged working radius thanks to the 360° swivel spout
- Pull-downspray hose for added reach
- Silgranit-look colour version matching the Silgranit sinks and bowls

## Colours

SILGRANIT-Look black

Available colours:

black anthracite volcano grey white soft white coffee

- 360° swivel spout for greater reach
- Ø 35 mm tap hole required
- With ceramic disk cartridge
- Patented jet regulator for markedly reduced scaling
- Spray made of plastic
- Nylon-sheathed spray hose
- Hose weight for reliable retraction
- Flexible connector pipes, 500 mm long and 3/8" nut
- Stabilisation plate to increase the stability of the tap when fitted in stainless steel sinks
- With non-return valve and thus guaranteed against reflux in accordance with EN 1717

## Details

Swivel range