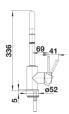

or compact sinks
- Enlarged working radius thanks to the 360° swivel spout
- Pull-downspray hose for added reach
- Silgranit-look colour version matching the Silgranit sinks and bowls

## Colours



SILGRANIT-Look black

Available colours:

black anthracite volcano grey white soft white coffee

- 360° swivel spout for greater reach
- Ø 35 mm tap hole required
- With ceramic disk cartridge
- Patented jet regulator for markedly reduced scaling
- Spray made of plastic
- Nylon-sheathed spray hose
- Hose weight for reliable retraction
- Flexible connector pipes, 500 mm long and 3/8" nut
- Stabilisation plate to increase the stability of the tap when fitted in stainless steel sinks
- With non-return valve and thus guaranteed against reflux in accordance with EN 1717

## Details



Swivel range



## Side view hand gear 2D





Side view