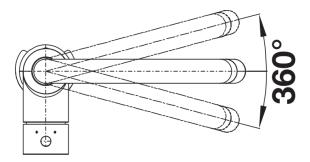

## Details

Swivel range

## Colours

SILGRANIT-Look black

Available colours:

black anthracite volcano grey white soft white coffee

- 360° swivel spout for greater reach
- Ø 35 mm tap hole required
- With ceramic disk cartridge
- Patented jet regulator for markedly reduced scaling
- Spray made of plastic
- Nylon-sheathed spray hose
- Hose weight for reliable retraction
- Flexible connector pipes, 500 mm long and 3/8" nut
- Stabilisation plate to increase the stability of the tap when fitted in stainless steel sinks
- With non-return valve and thus guaranteed against reflux in accordance with EN 1717