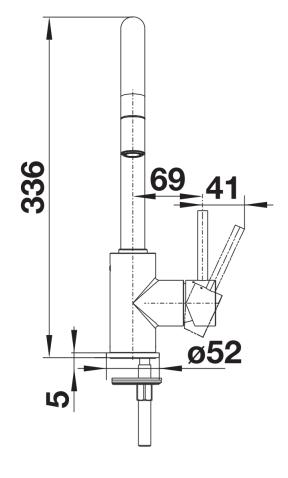

king radius thanks to the 360° swivel spout
- Pull-downspray hose for added reach
- Silgranit-look colour version matching the Silgranit sinks and bowls

## Colours



SILGRANIT-Look black

Available colours:

black anthracite volcano grey white soft white coffee

- 360° swivel spout for greater reach
- Ø 35 mm tap hole required
- With ceramic disk cartridge
- Patented jet regulator for markedly reduced scaling
- Spray made of plastic
- Nylon-sheathed spray hose
- Hose weight for reliable retraction
- Flexible connector pipes, 500 mm long and 3/8" nut
- Stabilisation plate to increase the stability of the tap when fitted in stainless steel sinks
- With non-return valve and thus guaranteed against reflux in accordance with EN 1717

## Details



Swivel range



## Side view hand gear 2D





Side view