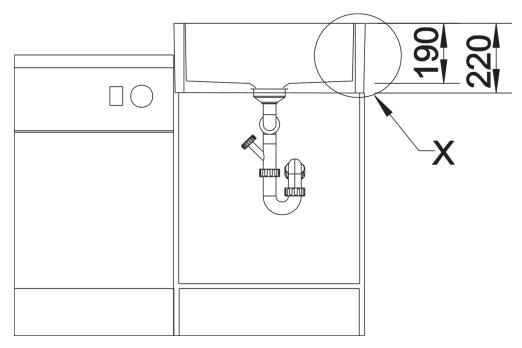

|
| - 1 hole                                                                                                  |
|                                                                                                           |
|                                                                                                           |
|                                                                                                           |
|                                                                                                           |
| Details                                                                                                   |
|                                                                                                           |



Top view



Front view



Side view