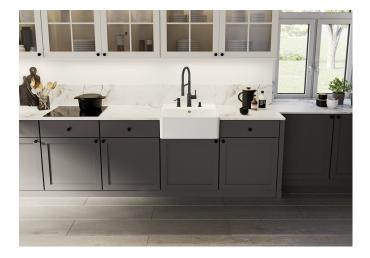

## Product information sheet PANOR 60

Item no. 514486

**Benefits** 

- Attractive solution for traditional and modern country home styles
- Elegant combination of radii
- Particularly voluminous bowl
- Elegant in crystal white
- Suitable for 60 cm sink cabinets