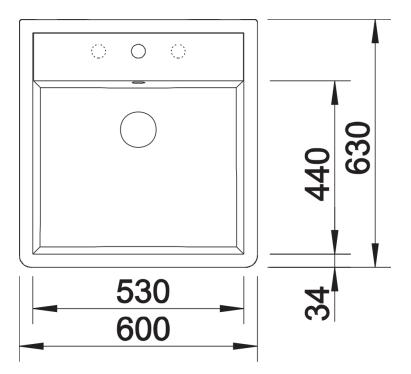

> </ul>                    |
| - 1 hole                                                                                                  |
|                                                                                                           |
|                                                                                                           |
|                                                                                                           |
|                                                                                                           |
| Details                                                                                                   |
|                                                                                                           |



Top view



Front view



Side view