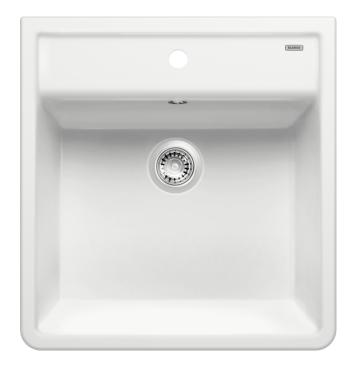

## Product information sheet PANOR 60

Item no. 514486

**Benefits** 

- Attractive solution for traditional and modern country home styles
- Elegant combination of radii
- Particularly voluminous bowl
- Elegant in crystal white
- Suitable for 60 cm sink cabinets

## Colours

Available colours: crystal white glossy

Ceramic crystal white glossy

| Planning information                                                                                      |
|-----------------------------------------------------------------------------------------------------------|
| - Hole for kitchen mixer tap provided. A hole is provided for optional accessories (to be broken          |
| through on site). Rear side is not glazed See our online product catalogue for installation instructions. |
|                                                                                                           |
| Scope of supply                                                                                           |
| <ul> <li>- waste kit with space-saving pipe</li> <li>- 3 ½" basket strainer</li> </ul>                    |
| - 1 hole                                                                                                  |
|                                                                                                           |
|                                                                                                           |
|                                                                                                           |
|                                                                                                           |
| Details                                                                                                   |
|                                                                                                           |