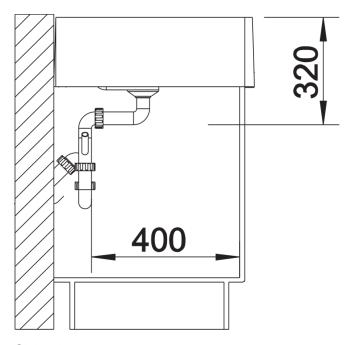

## Colours

Available colours: crystal white glossy

Ceramic crystal white glossy

| Planning information                                                                                      |
|-----------------------------------------------------------------------------------------------------------|
| - Hole for kitchen mixer tap provided. A hole is provided for optional accessories (to be broken          |
| through on site). Rear side is not glazed See our online product catalogue for installation instructions. |
|                                                                                                           |
| Scope of supply                                                                                           |
| <ul> <li>- waste kit with space-saving pipe</li> <li>- 3 ½" basket strainer</li> </ul>                    |
| - 1 hole                                                                                                  |
|                                                                                                           |
|                                                                                                           |
|                                                                                                           |
|                                                                                                           |
| Details                                                                                                   |
|                                                                                                           |

Top view

Front view

Side view