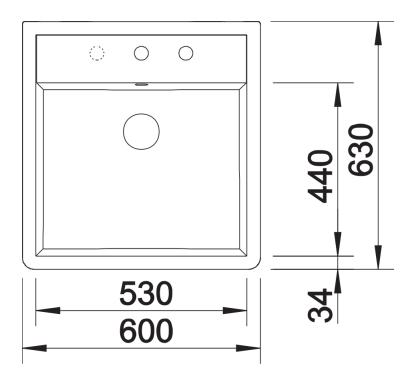

- See our online product catalogue for installation instructions.

Scope of supply

- waste kit with space-saving pipe
- 3 1/2" basket strainer
- 2 holes

Details

Top view

Front view