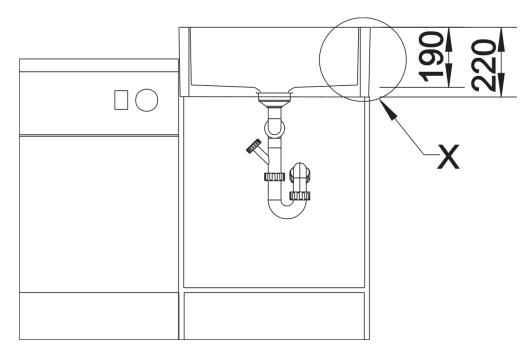

- See our online product catalogue for installation instructions.

Scope of supply

- waste kit with space-saving pipe
- 3 1/2" basket strainer
- 2 holes

Details

Top view

Front view