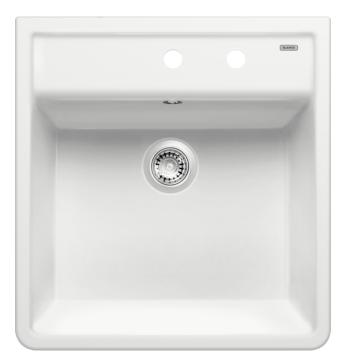

## Benefits

- Attractive solution for traditional and modern country home styles
- Elegant combination of radii
- Particularly voluminous bowl
- Elegant in crystal white
- Suitable for 60 cm sink cabinets

## Colours

Available colours: crystal white glossy

Ceramic crystal white glossy

- 2 holes for a kitchen mixer tap and drain remote control are provided. A hole is provided for optional accessories (to be broken through on site). Rear side is not glazed.