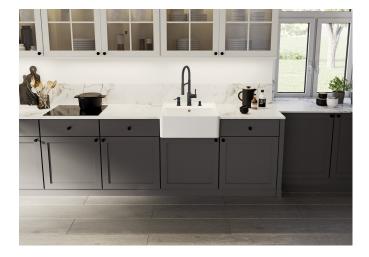

## Benefits

- Attractive solution for traditional and modern country home styles
- Elegant combination of radii
- Particularly voluminous bowl
- Elegant in crystal white
- Suitable for 60 cm sink cabinets