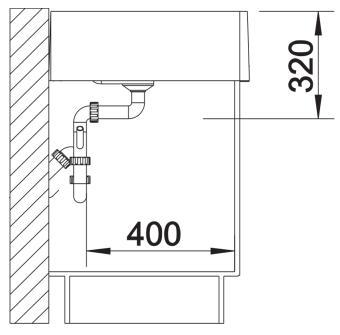

- See our online product catalogue for installation instructions.

Scope of supply

- waste kit with space-saving pipe
- 3 1/2" basket strainer
- 2 holes

Details

Top view

Front view