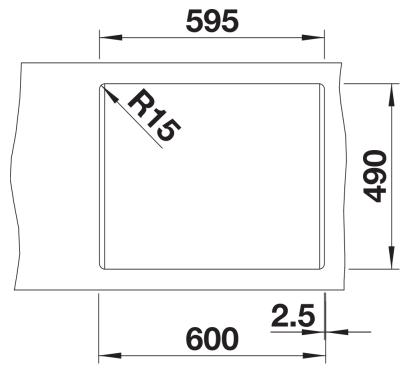

tem no. 525953

#### **Benefits**



- Timelessly elegant, straight-lined design
- Single bowl with maximum volume thanks to particularly deep bowl
- Continuous, generous tap ledge and low-profile rim
- Easy to clean, flowing transition from the sink's rim to the tap ledge
- High-quality features with the covered C-overflow and InFino drain system elegantly integrated and easy-care

#### Colours



Available colours:

black anthracite rock grey volcano grey white soft white tartufo coffee

SILGRANIT black

# Planning information

- The optional ash compound chopping board can only be placed on the edge of the bowl if the diameter of the kitchen mixer tap is less than 48 mm.

### Scope of supply

- waste kit with space-saving pipe
- 3 ½" InFino basket strainer

### **Details**



Top view



Cut-out



Front view



Side view