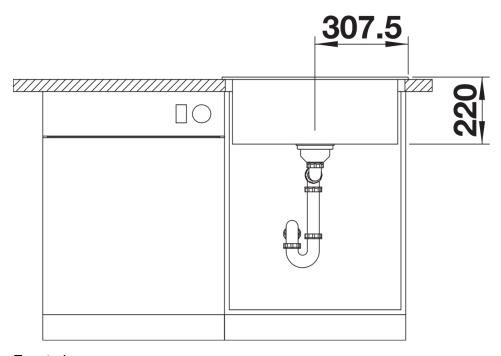

953

#### **Benefits**



- Timelessly elegant, straight-lined design
- Single bowl with maximum volume thanks to particularly deep bowl
- Continuous, generous tap ledge and low-profile rim
- Easy to clean, flowing transition from the sink's rim to the tap ledge
- High-quality features with the covered C-overflow and InFino drain system elegantly integrated and easy-care

#### Colours



Available colours:

black anthracite rock grey volcano grey white soft white tartufo coffee

SILGRANIT black

# Planning information

- The optional ash compound chopping board can only be placed on the edge of the bowl if the diameter of the kitchen mixer tap is less than 48 mm.

### Scope of supply

- waste kit with space-saving pipe
- 3 ½" InFino basket strainer

### **Details**



Top view



Cut-out



Front view



Side view