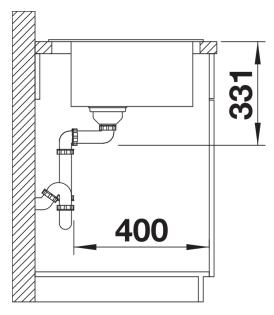

nefits**



- Timelessly elegant, straight-lined design
- Single bowl with maximum volume thanks to particularly deep bowl
- Continuous, generous tap ledge and low-profile rim
- Easy to clean, flowing transition from the sink's rim to the tap ledge
- High-quality features with the covered C-overflow and InFino drain system elegantly integrated and easy-care

#### Colours



Available colours:

black anthracite rock grey volcano grey white soft white tartufo coffee

SILGRANIT black

# Planning information

- The optional ash compound chopping board can only be placed on the edge of the bowl if the diameter of the kitchen mixer tap is less than 48 mm.

### Scope of supply

- waste kit with space-saving pipe
- 3 ½" InFino basket strainer

### **Details**



Top view



Cut-out



Front view



Side view