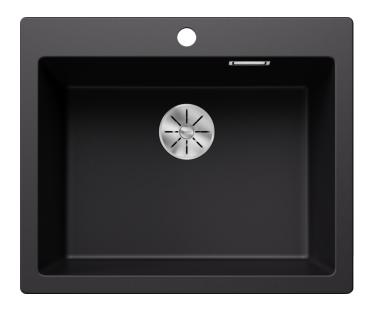

#### Colours

Available colours:

black anthracite rock grey volcano grey white soft white tartufo coffee

SILGRANIT black