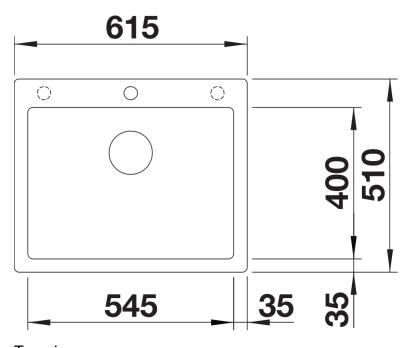

t PLEON 6

Item no. 525953

#### **Benefits**



- Timelessly elegant, straight-lined design
- Single bowl with maximum volume thanks to particularly deep bowl
- Continuous, generous tap ledge and low-profile rim
- Easy to clean, flowing transition from the sink's rim to the tap ledge
- High-quality features with the covered C-overflow and InFino drain system elegantly integrated and easy-care

#### Colours



Available colours:

black anthracite rock grey volcano grey white soft white tartufo coffee

SILGRANIT black

# Planning information

- The optional ash compound chopping board can only be placed on the edge of the bowl if the diameter of the kitchen mixer tap is less than 48 mm.

### Scope of supply

- waste kit with space-saving pipe
- 3 ½" InFino basket strainer

### **Details**



Top view



Cut-out



Front view



Side view