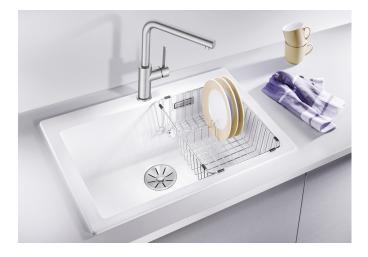

#### **Benefits**

- Timelessly elegant, straight-lined design
- Single bowl with maximum volume thanks to particularly deep bowl
- Continuous, generous tap ledge and low-profile rim
- Easy to clean, flowing transition from the sink's rim to the tap ledge
- High-quality features with the covered C-overflow and InFino drain system elegantly integrated and easy-care

### Scope of supply

- waste kit with space-saving pipe
- 3 ½" InFino basket strainer