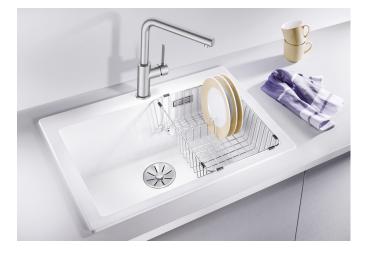

## Benefits

- Timelessly elegant, straight-lined design

- Single bowl with maximum volume thanks to particularly deep bowl

- Continuous, generous tap ledge and low-profile rim
- Easy to clean, flowing transition from the sink's rim to the tap ledge

- High-quality features with the covered C-overflow and InFino drain system – elegantly integrated and easy-care

Scope of supply

- waste kit with space-saving pipe
- 3 1/2" InFino basket strainer