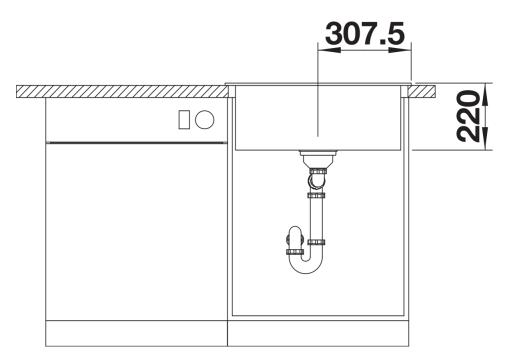

et PLEON 6

Item no. 521678

## Benefits



- Timelessly elegant, straight-lined design

- Single bowl with maximum volume thanks to particularly deep bowl

- Continuous, generous tap ledge and low-profile rim
- Easy to clean, flowing transition from the sink's rim to the tap ledge

- High-quality features with the covered C-overflow and InFino drain system – elegantly integrated and easy-care

## Colours



Available colours: black anthracite rock grey volcano grey white soft white tartufo coffee

SILGRANIT anthracite

- The optional ash compound chopping board can only be placed on the edge of the bowl if the diameter of the kitchen mixer tap is less than 48 mm.<br/>br><br/>br>

Scope of supply

- waste kit with space-saving pipe
- 3 1/2" InFino basket strainer

## Details





Cut-out



Front view