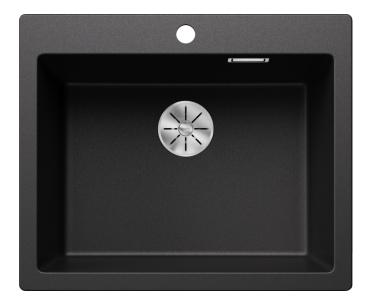

## Colours

Available colours: black anthracite rock grey volcano grey white soft white tartufo coffee

SILGRANIT anthracite

- The optional ash compound chopping board can only be placed on the edge of the bowl if the diameter of the kitchen mixer tap is less than 48 mm.<br/>br><br/>br>