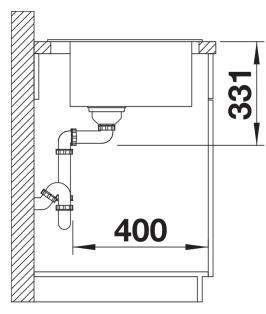

em no. 521678

## Benefits



- Timelessly elegant, straight-lined design

- Single bowl with maximum volume thanks to particularly deep bowl

- Continuous, generous tap ledge and low-profile rim
- Easy to clean, flowing transition from the sink's rim to the tap ledge

- High-quality features with the covered C-overflow and InFino drain system – elegantly integrated and easy-care

## Colours



Available colours: black anthracite rock grey volcano grey white soft white tartufo coffee

SILGRANIT anthracite

- The optional ash compound chopping board can only be placed on the edge of the bowl if the diameter of the kitchen mixer tap is less than 48 mm.<br/>br><br/>br>

Scope of supply

- waste kit with space-saving pipe
- 3 1/2" InFino basket strainer

## Details





Cut-out



Front view