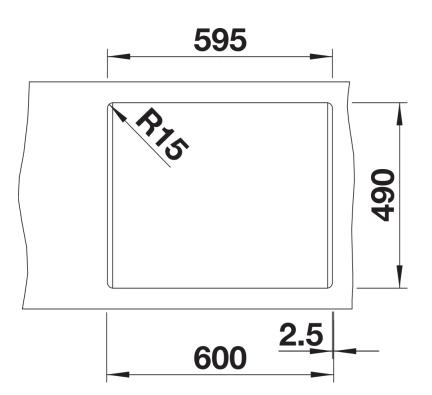

rmation sheet PLEON 6

Item no. 521678

## Benefits



- Timelessly elegant, straight-lined design

- Single bowl with maximum volume thanks to particularly deep bowl

- Continuous, generous tap ledge and low-profile rim
- Easy to clean, flowing transition from the sink's rim to the tap ledge

- High-quality features with the covered C-overflow and InFino drain system – elegantly integrated and easy-care

## Colours



Available colours: black anthracite rock grey volcano grey white soft white tartufo coffee

SILGRANIT anthracite

- The optional ash compound chopping board can only be placed on the edge of the bowl if the diameter of the kitchen mixer tap is less than 48 mm.<br/>br><br/>br>

Scope of supply

- waste kit with space-saving pipe
- 3 1/2" InFino basket strainer

## Details





Cut-out



Front view