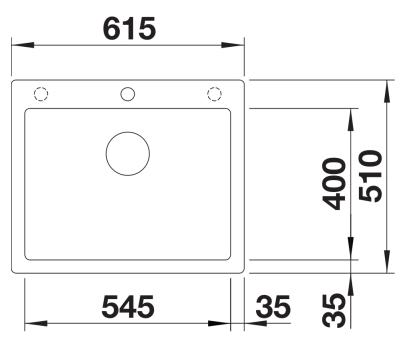

formation sheet PLEON 6

Item no. 521678

## Benefits



- Timelessly elegant, straight-lined design

- Single bowl with maximum volume thanks to particularly deep bowl

- Continuous, generous tap ledge and low-profile rim
- Easy to clean, flowing transition from the sink's rim to the tap ledge

- High-quality features with the covered C-overflow and InFino drain system – elegantly integrated and easy-care

## Colours



Available colours: black anthracite rock grey volcano grey white soft white tartufo coffee

SILGRANIT anthracite

- The optional ash compound chopping board can only be placed on the edge of the bowl if the diameter of the kitchen mixer tap is less than 48 mm.<br/>br><br/>br>

Scope of supply

- waste kit with space-saving pipe
- 3 1/2" InFino basket strainer

## Details





Cut-out



Front view