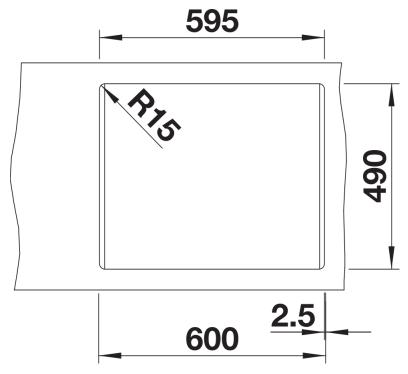

us, generous tap ledge and low-profile rim
- Easy to clean, flowing transition from the sink's rim to the tap ledge
- High-quality features with the covered C-overflow and InFino drain system elegantly integrated and easy-care

#### Colours



Available colours:

black anthracite rock grey volcano grey white soft white tartufo coffee

SILGRANIT soft white

## Planning information

- The optional ash compound chopping board can only be placed on the edge of the bowl if the diameter of the kitchen mixer tap is less than 48 mm.<br/>
- The optional ash compound chopping board can only be placed on the edge of the bowl if the diameter of the kitchen mixer tap is less than 48 mm.

### Scope of supply

- waste kit with space-saving pipe
- 3 ½" InFino basket strainer

### **Details**



Top view



Cut-out



Front view



Side view