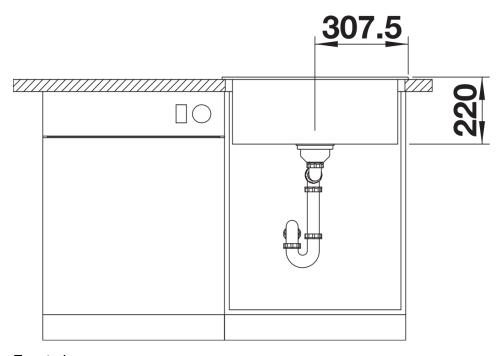

s tap ledge and low-profile rim
- Easy to clean, flowing transition from the sink's rim to the tap ledge
- High-quality features with the covered C-overflow and InFino drain system elegantly integrated and easy-care

#### Colours



Available colours:

black anthracite rock grey volcano grey white soft white tartufo coffee

SILGRANIT soft white

## Planning information

- The optional ash compound chopping board can only be placed on the edge of the bowl if the diameter of the kitchen mixer tap is less than 48 mm.<br/>
- The optional ash compound chopping board can only be placed on the edge of the bowl if the diameter of the kitchen mixer tap is less than 48 mm.

### Scope of supply

- waste kit with space-saving pipe
- 3 ½" InFino basket strainer

### **Details**



Top view



Cut-out



Front view



Side view