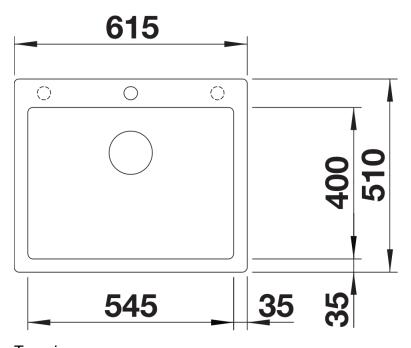

l
- Continuous, generous tap ledge and low-profile rim
- Easy to clean, flowing transition from the sink's rim to the tap ledge
- High-quality features with the covered C-overflow and InFino drain system elegantly integrated and easy-care

#### Colours



Available colours:

black anthracite rock grey volcano grey white soft white tartufo coffee

SILGRANIT soft white

## Planning information

- The optional ash compound chopping board can only be placed on the edge of the bowl if the diameter of the kitchen mixer tap is less than 48 mm.<br/>
- The optional ash compound chopping board can only be placed on the edge of the bowl if the diameter of the kitchen mixer tap is less than 48 mm.

### Scope of supply

- waste kit with space-saving pipe
- 3 ½" InFino basket strainer

### **Details**



Top view



Cut-out



Front view



Side view