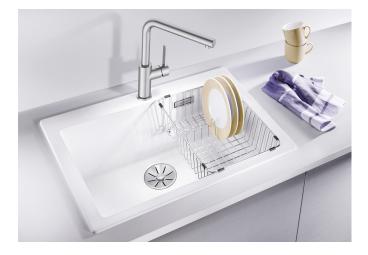

# Product information sheet PLEON 6

Item no. 527137

**Benefits** 

- Timelessly elegant, straight-lined design
- Single bowl with maximum volume thanks to particularly deep bowl
- Continuous, generous tap ledge and low-profile rim
- Easy to clean, flowing transition from the sink's rim to the tap ledge
- High-quality features with the covered C-overflow and InFino drain system elegantly integrated and easy-care

## Planning information

- The optional ash compound chopping board can only be placed on the edge of the bowl if the diameter of the kitchen mixer tap is less than 48 mm.<br/>
- The optional ash compound chopping board can only be placed on the edge of the bowl if the diameter of the kitchen mixer tap is less than 48 mm.