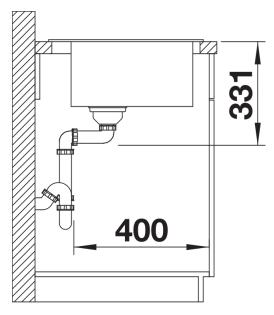

d low-profile rim
- Easy to clean, flowing transition from the sink's rim to the tap ledge
- High-quality features with the covered C-overflow and InFino drain system elegantly integrated and easy-care

#### Colours



Available colours:

black anthracite rock grey volcano grey white soft white tartufo coffee

SILGRANIT soft white

## Planning information

- The optional ash compound chopping board can only be placed on the edge of the bowl if the diameter of the kitchen mixer tap is less than 48 mm.<br/>
- The optional ash compound chopping board can only be placed on the edge of the bowl if the diameter of the kitchen mixer tap is less than 48 mm.

### Scope of supply

- waste kit with space-saving pipe
- 3 ½" InFino basket strainer

### **Details**



Top view



Cut-out



Front view



Side view