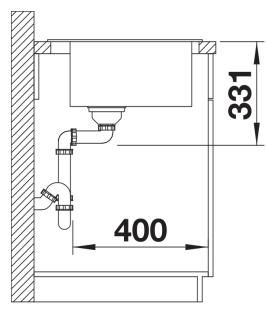

no. 527320

## Benefits



- Timelessly elegant, straight-lined design

- Single bowl with maximum volume thanks to particularly deep bowl

- Continuous, generous tap ledge and low-profile rim
- Easy to clean, flowing transition from the sink's rim to the tap ledge

- High-quality features with the covered C-overflow and InFino drain system – elegantly integrated and easy-care

## Colours



Available colours: black anthracite rock grey volcano grey white soft white tartufo coffee

SILGRANIT volcano grey

- The optional ash compound chopping board can only be placed on the edge of the bowl if the diameter of the kitchen mixer tap is less than 48 mm.<br/>br><br/>br>

Scope of supply

- waste kit with space-saving pipe
- 3 1/2" InFino basket strainer

## Details





Cut-out



Front view