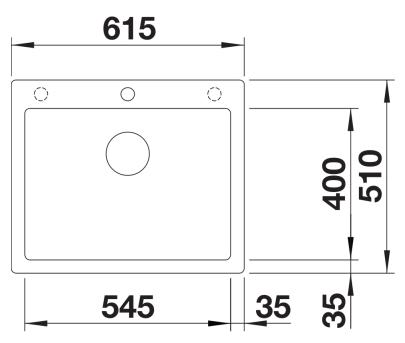

rmation sheet PLEON 6

Item no. 527320

## Benefits



- Timelessly elegant, straight-lined design

- Single bowl with maximum volume thanks to particularly deep bowl

- Continuous, generous tap ledge and low-profile rim
- Easy to clean, flowing transition from the sink's rim to the tap ledge

- High-quality features with the covered C-overflow and InFino drain system – elegantly integrated and easy-care

## Colours



Available colours: black anthracite rock grey volcano grey white soft white tartufo coffee

SILGRANIT volcano grey

- The optional ash compound chopping board can only be placed on the edge of the bowl if the diameter of the kitchen mixer tap is less than 48 mm.<br/>br><br/>br>

Scope of supply

- waste kit with space-saving pipe
- 3 1/2" InFino basket strainer

## Details





Cut-out



Front view