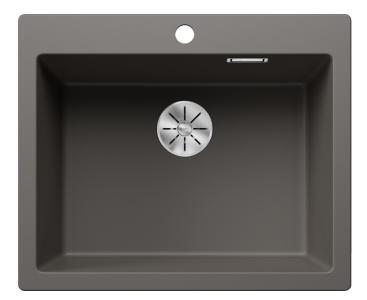

## Benefits

- Timelessly elegant, straight-lined design

- Single bowl with maximum volume thanks to particularly deep bowl

- Continuous, generous tap ledge and low-profile rim
- Easy to clean, flowing transition from the sink's rim to the tap ledge

## Colours

Available colours: black anthracite rock grey volcano grey white soft white tartufo coffee

SILGRANIT volcano grey

- The optional ash compound chopping board can only be placed on the edge of the bowl if the diameter of the kitchen mixer tap is less than 48 mm.<br/>br><br/>br>