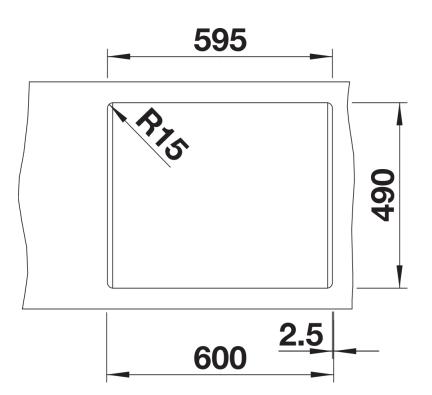

ation sheet PLEON 6

Item no. 527320

## Benefits



- Timelessly elegant, straight-lined design

- Single bowl with maximum volume thanks to particularly deep bowl

- Continuous, generous tap ledge and low-profile rim
- Easy to clean, flowing transition from the sink's rim to the tap ledge

- High-quality features with the covered C-overflow and InFino drain system – elegantly integrated and easy-care

## Colours



Available colours: black anthracite rock grey volcano grey white soft white tartufo coffee

SILGRANIT volcano grey

- The optional ash compound chopping board can only be placed on the edge of the bowl if the diameter of the kitchen mixer tap is less than 48 mm.<br/>br><br/>br>

Scope of supply

- waste kit with space-saving pipe
- 3 1/2" InFino basket strainer

## Details





Cut-out



Front view