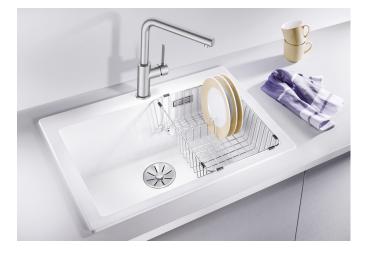

## Benefits

- Timelessly elegant, straight-lined design

- Single bowl with maximum volume thanks to particularly deep bowl

- Continuous, generous tap ledge and low-profile rim
- Easy to clean, flowing transition from the sink's rim to the tap ledge

- High-quality features with the covered C-overflow and InFino drain system – elegantly integrated and easy-care

## Colours

Available colours: black anthracite rock grey volcano grey white soft white tartufo coffee

SILGRANIT volcano grey

- The optional ash compound chopping board can only be placed on the edge of the bowl if the diameter of the kitchen mixer tap is less than 48 mm.<br/>br><br/>br>