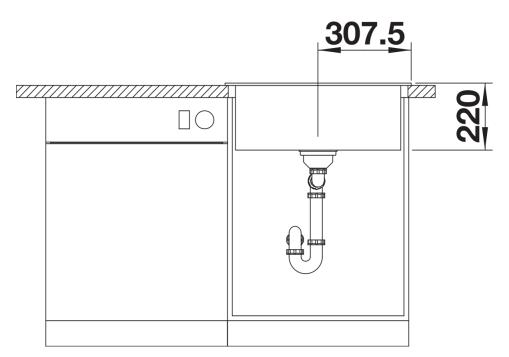

PLEON 6

Item no. 527320

## Benefits



- Timelessly elegant, straight-lined design

- Single bowl with maximum volume thanks to particularly deep bowl

- Continuous, generous tap ledge and low-profile rim
- Easy to clean, flowing transition from the sink's rim to the tap ledge

- High-quality features with the covered C-overflow and InFino drain system – elegantly integrated and easy-care

## Colours



Available colours: black anthracite rock grey volcano grey white soft white tartufo coffee

SILGRANIT volcano grey

- The optional ash compound chopping board can only be placed on the edge of the bowl if the diameter of the kitchen mixer tap is less than 48 mm.<br/>br><br/>br>

Scope of supply

- waste kit with space-saving pipe
- 3 1/2" InFino basket strainer

## Details





Cut-out



Front view