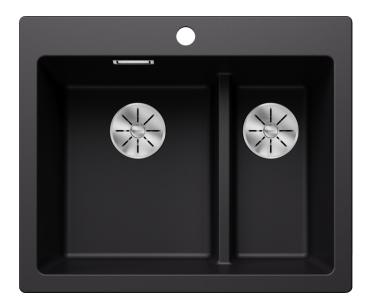

#### Colours

black

Available colours:

anthracite
rock grey
volcano grey
white
soft white
tartufo
coffee

SILGRANIT black