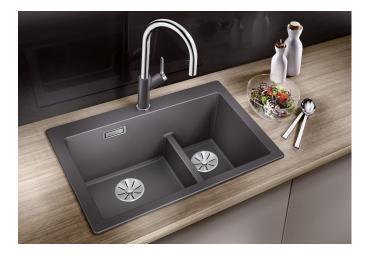

# Product information sheet PLEON 6 Split

Item no. 525955

**Benefits** 

- Timelessly elegant, straight-lined design
- Split concept: lowered bowl divider with three working areas
- Continuous, generous tap ledge and low-profile rim
- Easy to clean, flowing transition from the sink's rim to the tap ledge
- High-quality features with the covered C-overflow and InFino drain system elegantly integrated and easy-care