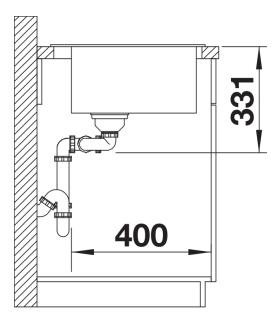

- Timelessly elegant, straight-lined design
- Split concept: lowered bowl divider with three working areas
- Continuous, generous tap ledge and low-profile rim
- Easy to clean, flowing transition from the sink's rim to the tap ledge
- High-quality features with the covered C-overflow and InFino drain system elegantly integrated and easy-care

#### Colours



black

Available colours:

anthracite
rock grey
volcano grey
white
soft white
tartufo
coffee

SILGRANIT black

## Planning information

- The optional ash compound chopping board can only be placed on the edge of the bowl if the diameter of the kitchen mixer tap is less than 48 mm.<br/>

### Scope of supply

- waste kit with space-saving pipe
- 2 x 3 1/2" InFino basket strainer

#### **Details**



Top view



Cut-out



Front view



Side view