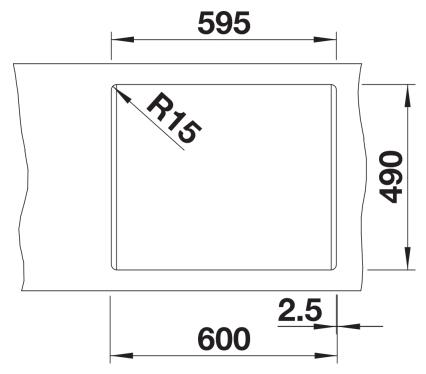

. 525955

**Benefits** 



- Timelessly elegant, straight-lined design
- Split concept: lowered bowl divider with three working areas
- Continuous, generous tap ledge and low-profile rim
- Easy to clean, flowing transition from the sink's rim to the tap ledge
- High-quality features with the covered C-overflow and InFino drain system elegantly integrated and easy-care

#### Colours



black

Available colours:

anthracite
rock grey
volcano grey
white
soft white
tartufo
coffee

SILGRANIT black

## Planning information

- The optional ash compound chopping board can only be placed on the edge of the bowl if the diameter of the kitchen mixer tap is less than 48 mm.<br/>

### Scope of supply

- waste kit with space-saving pipe
- 2 x 3 1/2" InFino basket strainer

#### **Details**



Top view



Cut-out



Front view



Side view