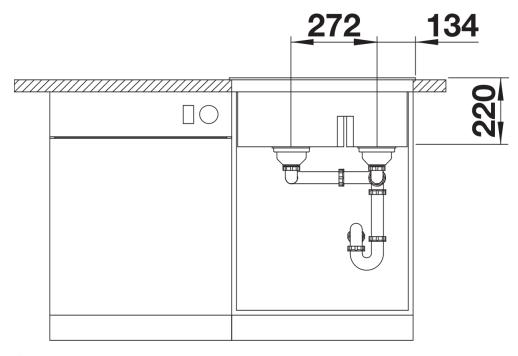

*Benefits** 



- Timelessly elegant, straight-lined design
- Split concept: lowered bowl divider with three working areas
- Continuous, generous tap ledge and low-profile rim
- Easy to clean, flowing transition from the sink's rim to the tap ledge
- High-quality features with the covered C-overflow and InFino drain system elegantly integrated and easy-care

#### Colours



black

Available colours:

anthracite
rock grey
volcano grey
white
soft white
tartufo
coffee

SILGRANIT black

## Planning information

- The optional ash compound chopping board can only be placed on the edge of the bowl if the diameter of the kitchen mixer tap is less than 48 mm.<br/>

### Scope of supply

- waste kit with space-saving pipe
- 2 x 3 1/2" InFino basket strainer

#### **Details**



Top view



Cut-out



Front view



Side view