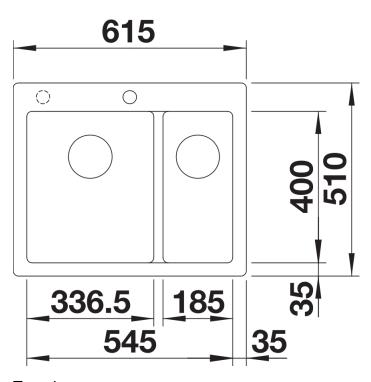

lit

Item no. 525955

**Benefits** 



- Timelessly elegant, straight-lined design
- Split concept: lowered bowl divider with three working areas
- Continuous, generous tap ledge and low-profile rim
- Easy to clean, flowing transition from the sink's rim to the tap ledge
- High-quality features with the covered C-overflow and InFino drain system elegantly integrated and easy-care

#### Colours



black

Available colours:

anthracite
rock grey
volcano grey
white
soft white
tartufo
coffee

SILGRANIT black

## Planning information

- The optional ash compound chopping board can only be placed on the edge of the bowl if the diameter of the kitchen mixer tap is less than 48 mm.<br/>

### Scope of supply

- waste kit with space-saving pipe
- 2 x 3 1/2" InFino basket strainer

#### **Details**



Top view



Cut-out



Front view



Side view