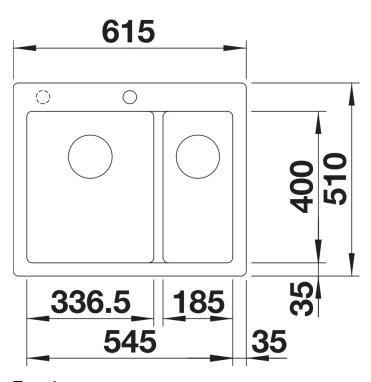

Item no. 527139

**Benefits** 



- Timelessly elegant, straight-lined design
- Split concept: lowered bowl divider with three working areas
- Continuous, generous tap ledge and low-profile rim
- Easy to clean, flowing transition from the sink's rim to the tap ledge
- High-quality features with the covered C-overflow and InFino drain system elegantly integrated and easy-care

#### Colours



Available colours:

black anthracite rock grey volcano grey white soft white tartufo coffee

SILGRANIT soft white

## Planning information

- The optional ash compound chopping board can only be placed on the edge of the bowl if the diameter of the kitchen mixer tap is less than 48 mm.<br/>

### Scope of supply

- waste kit with space-saving pipe
- 2 x 3 1/2" InFino basket strainer

#### **Details**



Top view



Cut-out



Front view



Side view