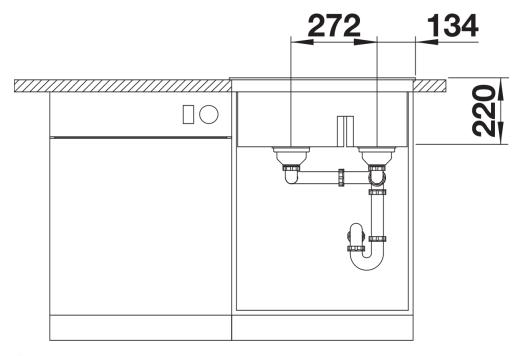

### Scope of supply

- waste kit with space-saving pipe
- 2 x 3 1/2" InFino basket strainer

#### **Details**

Top view

Cut-out

Front view

Side view