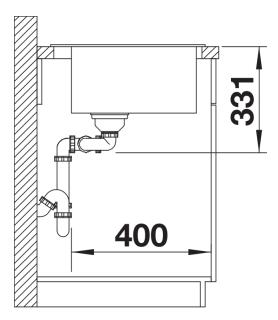

### Scope of supply

- waste kit with space-saving pipe
- 2 x 3 1/2" InFino basket strainer

#### **Details**

Top view

Cut-out

Front view

Side view