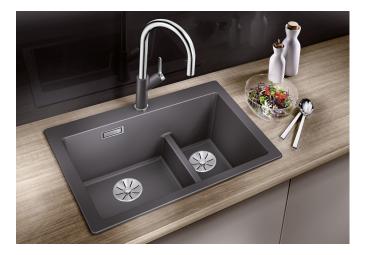

# Product information sheet PLEON 6 Split

Item no. 527139

**Benefits** 

- Timelessly elegant, straight-lined design
- Split concept: lowered bowl divider with three working areas
- Continuous, generous tap ledge and low-profile rim
- Easy to clean, flowing transition from the sink's rim to the tap ledge
- High-quality features with the covered C-overflow and InFino drain system elegantly integrated and easy-care

#### Colours

Available colours:

black anthracite rock grey volcano grey white soft white tartufo coffee

SILGRANIT soft white