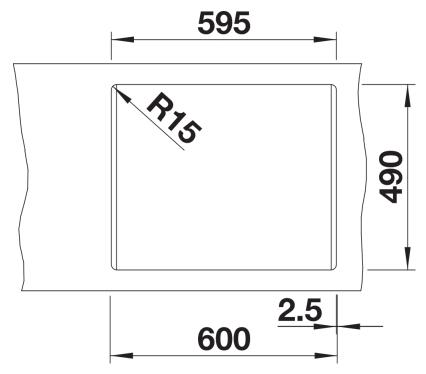

7139

**Benefits** 



- Timelessly elegant, straight-lined design
- Split concept: lowered bowl divider with three working areas
- Continuous, generous tap ledge and low-profile rim
- Easy to clean, flowing transition from the sink's rim to the tap ledge
- High-quality features with the covered C-overflow and InFino drain system elegantly integrated and easy-care

#### Colours



Available colours:

black anthracite rock grey volcano grey white soft white tartufo coffee

SILGRANIT soft white

## Planning information

- The optional ash compound chopping board can only be placed on the edge of the bowl if the diameter of the kitchen mixer tap is less than 48 mm.<br/>

### Scope of supply

- waste kit with space-saving pipe
- 2 x 3 1/2" InFino basket strainer

#### **Details**



Top view



Cut-out



Front view



Side view