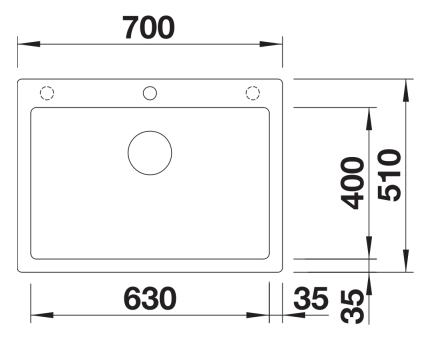

Continuous, generous tap ledge and low-profile rim
- Easy to clean, flowing transition from the sink's rim to the tap ledge
- High-quality features with the covered C-overflow and InFino drain system elegantly integrated and easy-care

#### Colours



### SILGRANIT anthracite

Available colours:

black anthracite rock grey volcano grey white soft white tartufo coffee

# Planning information

- The optional ash compound chopping board can only be placed on the edge of the bowl if the diameter of the kitchen mixer tap is less than 48 mm.<br/>
- The optional ash compound chopping board can only be placed on the edge of the bowl if the diameter of the kitchen mixer tap is less than 48 mm.

### Scope of supply

- waste kit with space-saving pipe
- 3 ½" InFino basket strainer

### **Details**



Top view





Front view



Side view