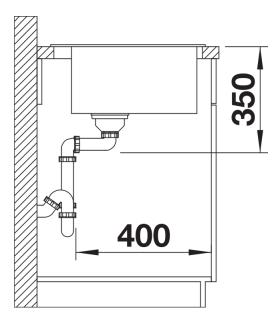

dge and low-profile rim
- Easy to clean, flowing transition from the sink's rim to the tap ledge
- High-quality features with the covered C-overflow and InFino drain system elegantly integrated and easy-care

#### Colours



### SILGRANIT anthracite

Available colours:

black anthracite rock grey volcano grey white soft white tartufo coffee

# Planning information

- The optional ash compound chopping board can only be placed on the edge of the bowl if the diameter of the kitchen mixer tap is less than 48 mm.<br/>
- The optional ash compound chopping board can only be placed on the edge of the bowl if the diameter of the kitchen mixer tap is less than 48 mm.

### Scope of supply

- waste kit with space-saving pipe
- 3 ½" InFino basket strainer

### **Details**



Top view





Front view



Side view