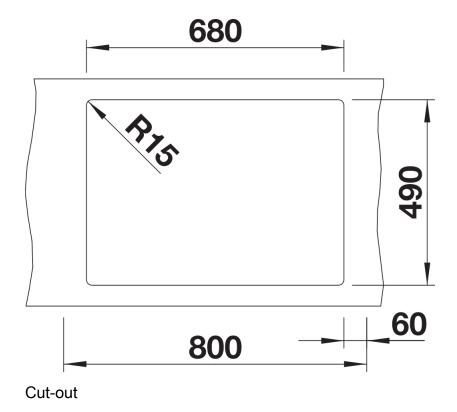

generous tap ledge and low-profile rim
- Easy to clean, flowing transition from the sink's rim to the tap ledge
- High-quality features with the covered C-overflow and InFino drain system elegantly integrated and easy-care

#### Colours



### SILGRANIT anthracite

Available colours:

black anthracite rock grey volcano grey white soft white tartufo coffee

# Planning information

- The optional ash compound chopping board can only be placed on the edge of the bowl if the diameter of the kitchen mixer tap is less than 48 mm.<br/>
- The optional ash compound chopping board can only be placed on the edge of the bowl if the diameter of the kitchen mixer tap is less than 48 mm.

### Scope of supply

- waste kit with space-saving pipe
- 3 ½" InFino basket strainer

### **Details**



Top view





Front view



Side view