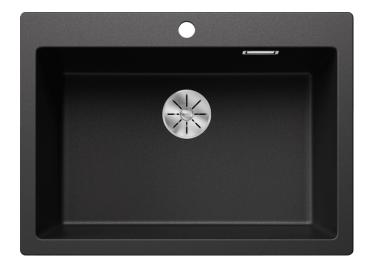

#### **Benefits**

- Timelessly elegant, straight-lined design
- Single bowl with maximum volume thanks to particularly deep bowl
- Continuous, generous tap ledge and low-profile rim
- Easy to clean, flowing transition from the sink's rim to the tap ledge
- High-quality features with the covered C-overflow and InFino drain system elegantly integrated and easy-care

### SILGRANIT anthracite

Available colours:

black anthracite rock grey volcano grey white soft white tartufo coffee