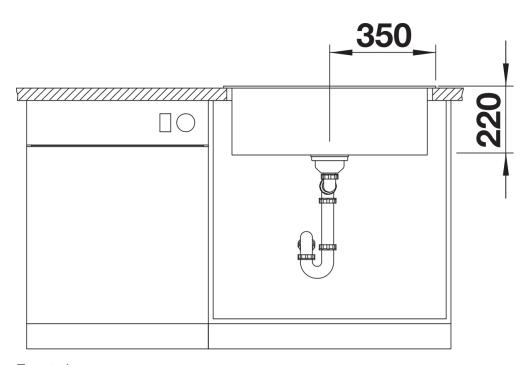

enerous tap ledge and low-profile rim
- Easy to clean, flowing transition from the sink's rim to the tap ledge
- High-quality features with the covered C-overflow and InFino drain system elegantly integrated and easy-care

#### Colours



### SILGRANIT anthracite

Available colours:

black anthracite rock grey volcano grey white soft white tartufo coffee

# Planning information

- The optional ash compound chopping board can only be placed on the edge of the bowl if the diameter of the kitchen mixer tap is less than 48 mm.<br/>
- The optional ash compound chopping board can only be placed on the edge of the bowl if the diameter of the kitchen mixer tap is less than 48 mm.

### Scope of supply

- waste kit with space-saving pipe
- 3 ½" InFino basket strainer

### **Details**



Top view





Front view



Side view