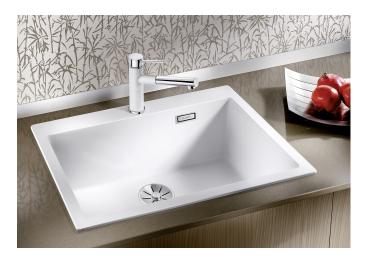

#### **Benefits**

- Timelessly elegant, straight-lined design
- Single bowl with maximum volume thanks to particularly deep bowl
- Continuous, generous tap ledge and low-profile rim
- Easy to clean, flowing transition from the sink's rim to the tap ledge
- High-quality features with the covered C-overflow and InFino drain system elegantly integrated and easy-care

### SILGRANIT anthracite

Available colours:

black anthracite rock grey volcano grey white soft white tartufo coffee