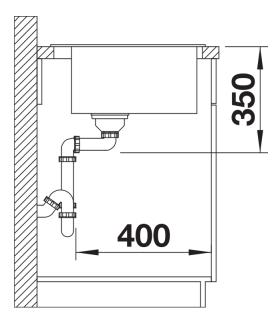

tap ledge and low-profile rim
- Easy to clean, flowing transition from the sink's rim to the tap ledge
- High-quality features with the covered C-overflow and InFino drain system elegantly integrated and easy-care

#### Colours



SILGRANIT coffee

Available colours:

black anthracite rock grey volcano grey white soft white tartufo coffee

# Planning information

- The optional ash compound chopping board can only be placed on the edge of the bowl if the diameter of the kitchen mixer tap is less than 48 mm.<br/>
- The optional ash compound chopping board can only be placed on the edge of the bowl if the diameter of the kitchen mixer tap is less than 48 mm.

### Scope of supply

- waste kit with space-saving pipe
- 3 ½" InFino basket strainer

#### **Details**



Top view





Front view



Side view