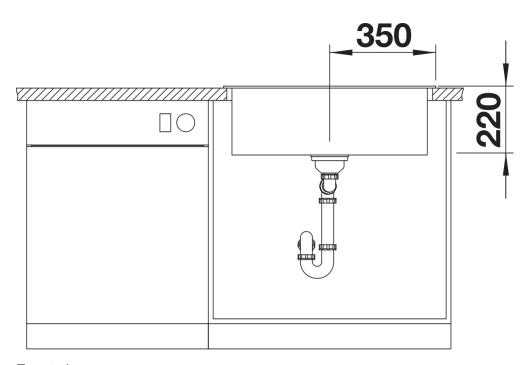

uous, generous tap ledge and low-profile rim
- Easy to clean, flowing transition from the sink's rim to the tap ledge
- High-quality features with the covered C-overflow and InFino drain system elegantly integrated and easy-care

#### Colours



SILGRANIT coffee

Available colours:

black anthracite rock grey volcano grey white soft white tartufo coffee

# Planning information

- The optional ash compound chopping board can only be placed on the edge of the bowl if the diameter of the kitchen mixer tap is less than 48 mm.<br/>
- The optional ash compound chopping board can only be placed on the edge of the bowl if the diameter of the kitchen mixer tap is less than 48 mm.

### Scope of supply

- waste kit with space-saving pipe
- 3 ½" InFino basket strainer

#### **Details**



Top view





Front view



Side view