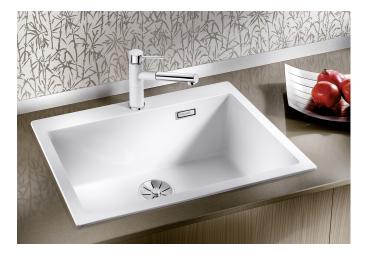

# Product information sheet PLEON 8

Item no. 523052

**Benefits** 

- Timelessly elegant, straight-lined design
- Single bowl with maximum volume thanks to particularly deep bowl
- Continuous, generous tap ledge and low-profile rim
- Easy to clean, flowing transition from the sink's rim to the tap ledge
- High-quality features with the covered C-overflow and InFino drain system elegantly integrated and easy-care