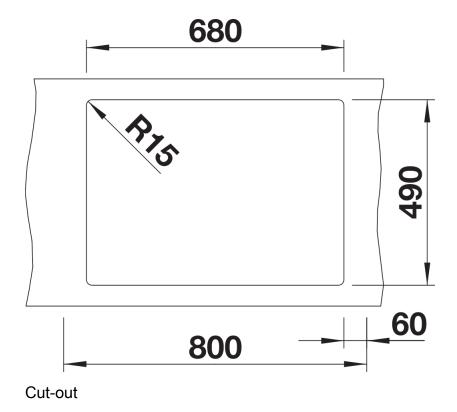

inuous, generous tap ledge and low-profile rim
- Easy to clean, flowing transition from the sink's rim to the tap ledge
- High-quality features with the covered C-overflow and InFino drain system elegantly integrated and easy-care

#### Colours



SILGRANIT coffee

Available colours:

black anthracite rock grey volcano grey white soft white tartufo coffee

# Planning information

- The optional ash compound chopping board can only be placed on the edge of the bowl if the diameter of the kitchen mixer tap is less than 48 mm.<br/>
- The optional ash compound chopping board can only be placed on the edge of the bowl if the diameter of the kitchen mixer tap is less than 48 mm.

### Scope of supply

- waste kit with space-saving pipe
- 3 ½" InFino basket strainer

#### **Details**



Top view





Front view



Side view