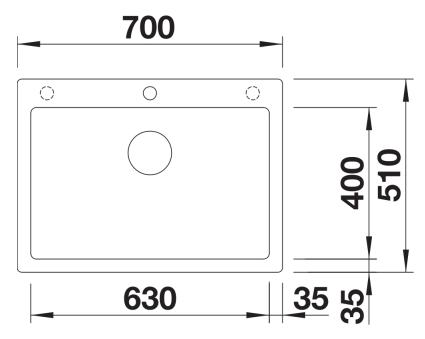

bowl
- Continuous, generous tap ledge and low-profile rim
- Easy to clean, flowing transition from the sink's rim to the tap ledge
- High-quality features with the covered C-overflow and InFino drain system elegantly integrated and easy-care

#### Colours



SILGRANIT coffee

Available colours:

black anthracite rock grey volcano grey white soft white tartufo coffee

# Planning information

- The optional ash compound chopping board can only be placed on the edge of the bowl if the diameter of the kitchen mixer tap is less than 48 mm.<br/>
- The optional ash compound chopping board can only be placed on the edge of the bowl if the diameter of the kitchen mixer tap is less than 48 mm.

### Scope of supply

- waste kit with space-saving pipe
- 3 ½" InFino basket strainer

#### **Details**



Top view





Front view



Side view