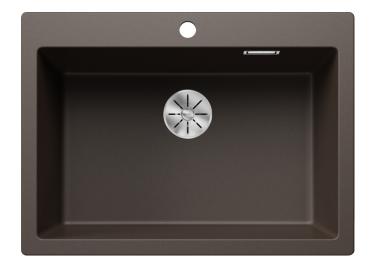

#### Colours

SILGRANIT coffee

Available colours:

black anthracite rock grey volcano grey white soft white tartufo coffee