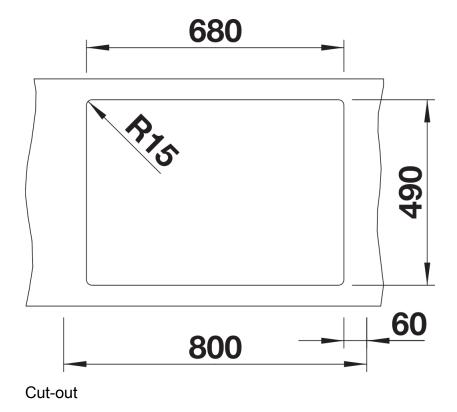

tinuous, generous tap ledge and low-profile rim
- Easy to clean, flowing transition from the sink's rim to the tap ledge
- High-quality features with the covered C-overflow and InFino drain system elegantly integrated and easy-care

#### Colours



SILGRANIT black

Available colours:

black anthracite rock grey volcano grey white soft white tartufo coffee

# Planning information

- The optional ash compound chopping board can only be placed on the edge of the bowl if the diameter of the kitchen mixer tap is less than 48 mm.<br/>
- The optional ash compound chopping board can only be placed on the edge of the bowl if the diameter of the kitchen mixer tap is less than 48 mm.

### Scope of supply

- waste kit with space-saving pipe
- 3 ½" InFino basket strainer

#### **Details**



Top view





Front view



Side view