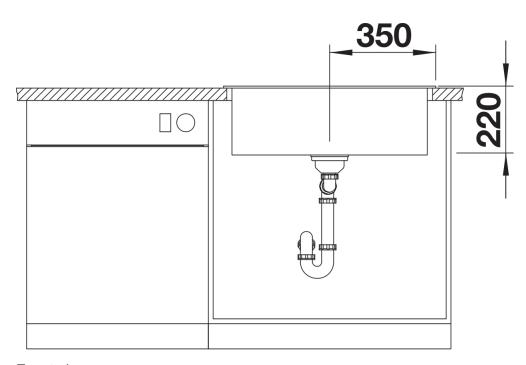

nuous, generous tap ledge and low-profile rim
- Easy to clean, flowing transition from the sink's rim to the tap ledge
- High-quality features with the covered C-overflow and InFino drain system elegantly integrated and easy-care

#### Colours



SILGRANIT black

Available colours:

black anthracite rock grey volcano grey white soft white tartufo coffee

# Planning information

- The optional ash compound chopping board can only be placed on the edge of the bowl if the diameter of the kitchen mixer tap is less than 48 mm.<br/>
- The optional ash compound chopping board can only be placed on the edge of the bowl if the diameter of the kitchen mixer tap is less than 48 mm.

### Scope of supply

- waste kit with space-saving pipe
- 3 ½" InFino basket strainer

#### **Details**



Top view





Front view



Side view