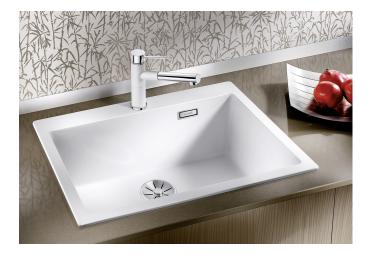

# Product information sheet PLEON 8

Item no. 525957

**Benefits** 

- Timelessly elegant, straight-lined design
- Single bowl with maximum volume thanks to particularly deep bowl
- Continuous, generous tap ledge and low-profile rim
- Easy to clean, flowing transition from the sink's rim to the tap ledge
- High-quality features with the covered C-overflow and InFino drain system elegantly integrated and easy-care

#### Colours

SILGRANIT black

Available colours:

black anthracite rock grey volcano grey white soft white tartufo coffee