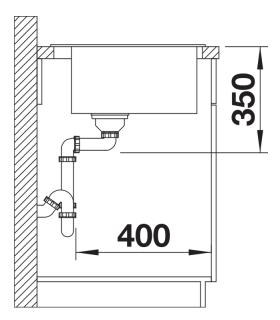

s tap ledge and low-profile rim
- Easy to clean, flowing transition from the sink's rim to the tap ledge
- High-quality features with the covered C-overflow and InFino drain system elegantly integrated and easy-care

#### Colours



SILGRANIT black

Available colours:

black anthracite rock grey volcano grey white soft white tartufo coffee

# Planning information

- The optional ash compound chopping board can only be placed on the edge of the bowl if the diameter of the kitchen mixer tap is less than 48 mm.<br/>
- The optional ash compound chopping board can only be placed on the edge of the bowl if the diameter of the kitchen mixer tap is less than 48 mm.

### Scope of supply

- waste kit with space-saving pipe
- 3 ½" InFino basket strainer

#### **Details**



Top view





Front view



Side view