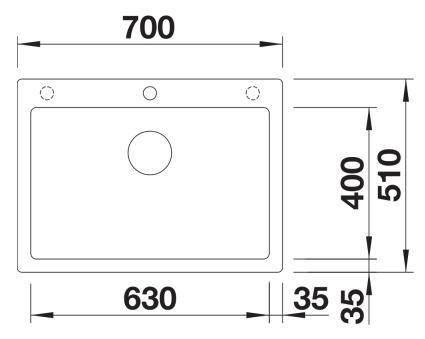

p bowl
- Continuous, generous tap ledge and low-profile rim
- Easy to clean, flowing transition from the sink's rim to the tap ledge
- High-quality features with the covered C-overflow and InFino drain system elegantly integrated and easy-care

#### Colours



SILGRANIT black

Available colours:

black anthracite rock grey volcano grey white soft white tartufo coffee

# Planning information

- The optional ash compound chopping board can only be placed on the edge of the bowl if the diameter of the kitchen mixer tap is less than 48 mm.<br/>
- The optional ash compound chopping board can only be placed on the edge of the bowl if the diameter of the kitchen mixer tap is less than 48 mm.

### Scope of supply

- waste kit with space-saving pipe
- 3 ½" InFino basket strainer

#### **Details**



Top view





Front view



Side view