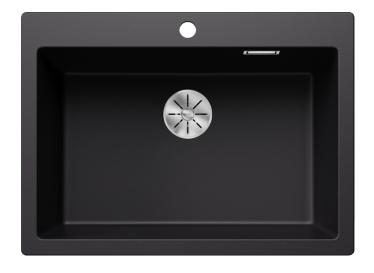

#### Colours

SILGRANIT black

Available colours:

black anthracite rock grey volcano grey white soft white tartufo coffee