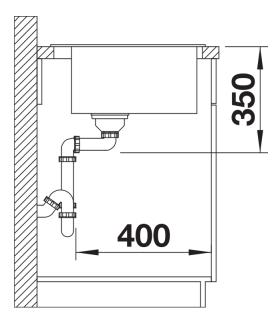

edge and low-profile rim
- Easy to clean, flowing transition from the sink's rim to the tap ledge
- High-quality features with the covered C-overflow and InFino drain system elegantly integrated and easy-care

#### Colours



SILGRANIT volcano grey

Available colours:

black anthracite rock grey volcano grey white soft white tartufo coffee

# Planning information

- The optional ash compound chopping board can only be placed on the edge of the bowl if the diameter of the kitchen mixer tap is less than 48 mm.<br/>
- The optional ash compound chopping board can only be placed on the edge of the bowl if the diameter of the kitchen mixer tap is less than 48 mm.

### Scope of supply

- waste kit with space-saving pipe
- 3 ½" InFino basket strainer

#### **Details**



Top view





Front view



Side view