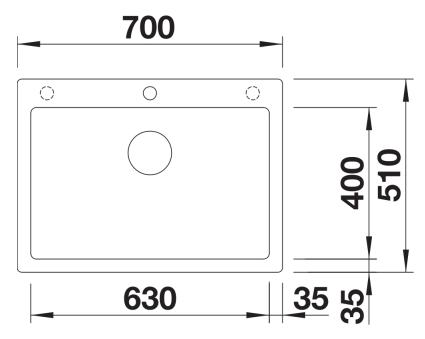

- Continuous, generous tap ledge and low-profile rim
- Easy to clean, flowing transition from the sink's rim to the tap ledge
- High-quality features with the covered C-overflow and InFino drain system elegantly integrated and easy-care

#### Colours



SILGRANIT volcano grey

Available colours:

black anthracite rock grey volcano grey white soft white tartufo coffee

# Planning information

- The optional ash compound chopping board can only be placed on the edge of the bowl if the diameter of the kitchen mixer tap is less than 48 mm.<br/>
- The optional ash compound chopping board can only be placed on the edge of the bowl if the diameter of the kitchen mixer tap is less than 48 mm.

### Scope of supply

- waste kit with space-saving pipe
- 3 ½" InFino basket strainer

#### **Details**



Top view





Front view



Side view