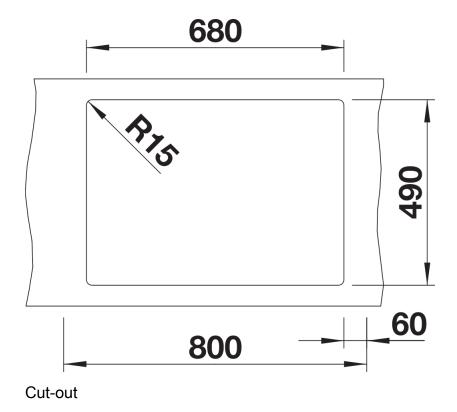

, generous tap ledge and low-profile rim
- Easy to clean, flowing transition from the sink's rim to the tap ledge
- High-quality features with the covered C-overflow and InFino drain system elegantly integrated and easy-care

#### Colours



SILGRANIT volcano grey

Available colours:

black anthracite rock grey volcano grey white soft white tartufo coffee

# Planning information

- The optional ash compound chopping board can only be placed on the edge of the bowl if the diameter of the kitchen mixer tap is less than 48 mm.<br/>
- The optional ash compound chopping board can only be placed on the edge of the bowl if the diameter of the kitchen mixer tap is less than 48 mm.

### Scope of supply

- waste kit with space-saving pipe
- 3 ½" InFino basket strainer

#### **Details**



Top view





Front view



Side view