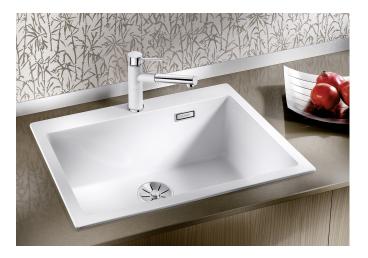

# Product information sheet PLEON 8

Item no. 527323

**Benefits** 

- Timelessly elegant, straight-lined design
- Single bowl with maximum volume thanks to particularly deep bowl
- Continuous, generous tap ledge and low-profile rim
- Easy to clean, flowing transition from the sink's rim to the tap ledge
- High-quality features with the covered C-overflow and InFino drain system elegantly integrated and easy-care