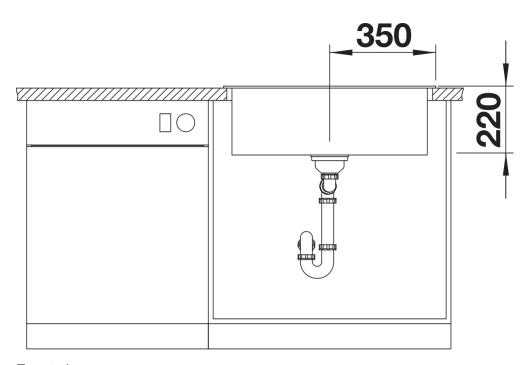

generous tap ledge and low-profile rim
- Easy to clean, flowing transition from the sink's rim to the tap ledge
- High-quality features with the covered C-overflow and InFino drain system elegantly integrated and easy-care

#### Colours



SILGRANIT volcano grey

Available colours:

black anthracite rock grey volcano grey white soft white tartufo coffee

# Planning information

- The optional ash compound chopping board can only be placed on the edge of the bowl if the diameter of the kitchen mixer tap is less than 48 mm.<br/>
- The optional ash compound chopping board can only be placed on the edge of the bowl if the diameter of the kitchen mixer tap is less than 48 mm.

### Scope of supply

- waste kit with space-saving pipe
- 3 ½" InFino basket strainer

#### **Details**



Top view





Front view



Side view