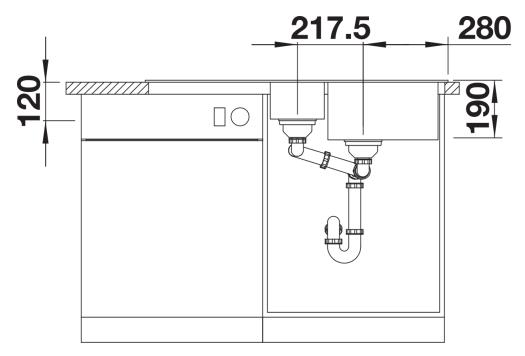

## Product information sheet SONA 6 S

Item no. 525974

**Benefits** 



- Modern, independent design
- Kitchen tasks are made much easier by the roomy main bowl and practical additional bowl
- Generous, strikingly-profiled tap ledge
- Specially for the 60-cm base cabinet
- Can be installed reversibly

## Colours



SILGRANIT black

Available colours:

black anthracite rock grey volcano grey white soft white tartufo coffee

- multifunctional stainless steel colander
- waste kit with space-saving pipe
- 2 x 3 ½" basket strainer

## 231178 - Multifunctional colander

## Details



Top view



Cut-out



Front view



Side view