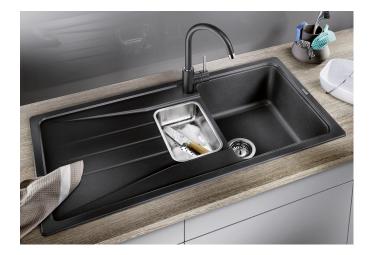

## Product information sheet SONA 6 S

Item no. 525974

**Benefits** 

- Modern, independent design
- Kitchen tasks are made much easier by the roomy main bowl and practical additional bowl
- Generous, strikingly-profiled tap ledge
- Specially for the 60-cm base cabinet
- Can be installed reversibly

## Colours

SILGRANIT black

Available colours:

black anthracite rock grey volcano grey white soft white tartufo coffee

- multifunctional stainless steel colander
- waste kit with space-saving pipe
- 2 x 3 ½" basket strainer