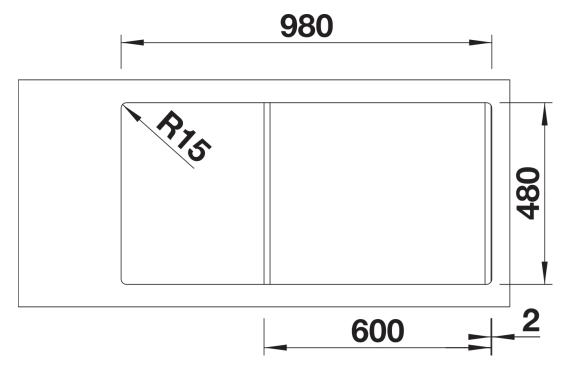

## Product information sheet SONA 6 S

Item no. 525974

**Benefits** 



- Modern, independent design
- Kitchen tasks are made much easier by the roomy main bowl and practical additional bowl
- Generous, strikingly-profiled tap ledge
- Specially for the 60-cm base cabinet
- Can be installed reversibly

## Colours



SILGRANIT black

Available colours:

black anthracite rock grey volcano grey white soft white tartufo coffee

- multifunctional stainless steel colander
- waste kit with space-saving pipe
- 2 x 3 ½" basket strainer

## 231178 - Multifunctional colander

## Details



Top view



Cut-out



Front view



Side view