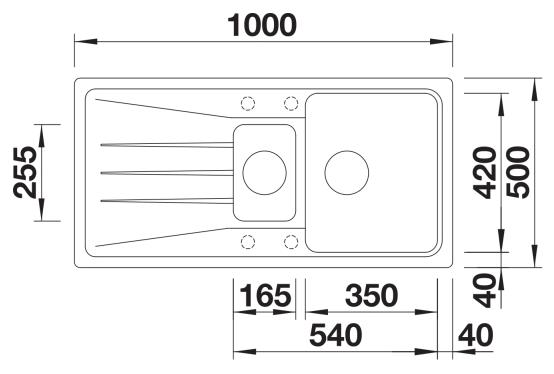

## Product information sheet SONA 6 S

Item no. 525974

**Benefits** 



- Modern, independent design
- Kitchen tasks are made much easier by the roomy main bowl and practical additional bowl
- Generous, strikingly-profiled tap ledge
- Specially for the 60-cm base cabinet
- Can be installed reversibly

## Colours



SILGRANIT black

Available colours:

black anthracite rock grey volcano grey white soft white tartufo coffee

- multifunctional stainless steel colander
- waste kit with space-saving pipe
- 2 x 3 ½" basket strainer

## 231178 - Multifunctional colander

## Details



Top view



Cut-out



Front view



Side view