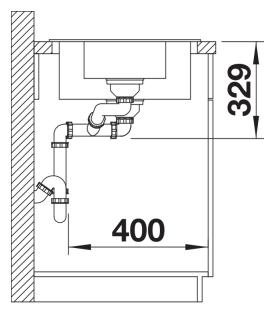

## Product information sheet SONA 6 S

Item no. 525974

**Benefits** 



- Modern, independent design
- Kitchen tasks are made much easier by the roomy main bowl and practical additional bowl
- Generous, strikingly-profiled tap ledge
- Specially for the 60-cm base cabinet
- Can be installed reversibly

## Colours



SILGRANIT black

Available colours:

black anthracite rock grey volcano grey white soft white tartufo coffee

- multifunctional stainless steel colander
- waste kit with space-saving pipe
- 2 x 3 ½" basket strainer

## 231178 - Multifunctional colander

## Details



Top view



Cut-out



Front view



Side view