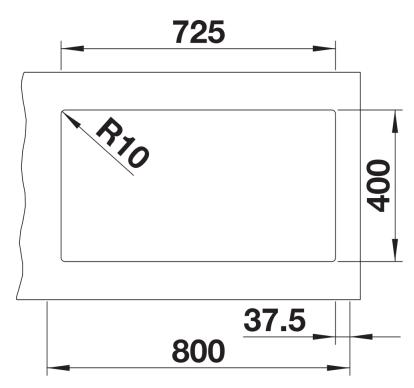

## Colours

Available colours: black anthracite rock grey volcano grey white soft white tartufo coffee

SILGRANIT anthracite

- Cut-out radius: 10 mm

Scope of supply

- waste kit with space-saving pipe
- waste connection
- 2 x 3 1/2" InFino basket strainer
- fixing kit

Details

Cut-out