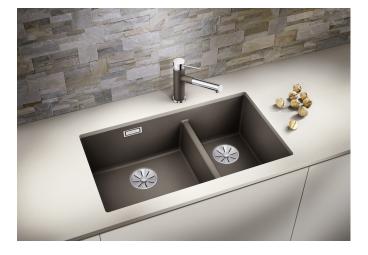

## Benefits

- Undermount bowl for discerning demands on design

- Timelessly elegant, contoured bowl design

- 2 in 1: two bowls, one cut-out panel and only one mounting procedure

- Entire system for a wide variety of plans featuring two large bowls

- High-quality features with covered C-overflow and InFino drain system – elegantly integrated and easy-care

## Colours

Available colours: black anthracite rock grey volcano grey white soft white tartufo coffee

SILGRANIT anthracite

- Cut-out radius: 10 mm

Scope of supply

- waste kit with space-saving pipe
- waste connection
- 2 x 3 1/2" InFino basket strainer
- fixing kit