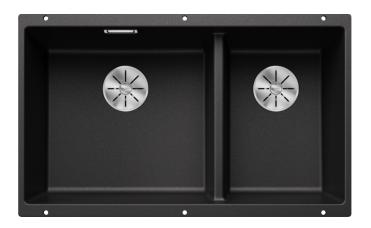

## Colours

Available colours: black anthracite rock grey volcano grey white soft white tartufo coffee

SILGRANIT anthracite

- Cut-out radius: 10 mm

Scope of supply

- waste kit with space-saving pipe
- waste connection
- 2 x 3 1/2" InFino basket strainer
- fixing kit