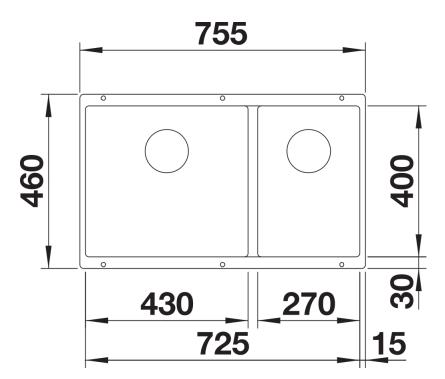

## Product information sheet SUBLINE 430/270-U

Item no. 523151

## Benefits



- Undermount bowl for discerning demands on design

- Timelessly elegant, contoured bowl design

- 2 in 1: two bowls, one cut-out panel and only one mounting procedure

- Entire system for a wide variety of plans featuring two large bowls

- High-quality features with covered C-overflow and InFino drain system – elegantly integrated and easy-care

## Colours



Available colours: black anthracite rock grey volcano grey white soft white tartufo coffee

SILGRANIT anthracite

- Cut-out radius: 10 mm

Scope of supply

- waste kit with space-saving pipe
- waste connection
- 2 x 3 1/2" InFino basket strainer
- fixing kit

Details







Cut-out



## Front view



Side view