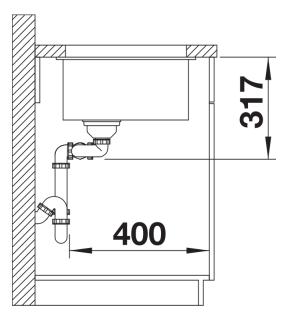

## Product information sheet SUBLINE 430/270-U

Item no. 523151

## Benefits



- Undermount bowl for discerning demands on design

- Timelessly elegant, contoured bowl design

- 2 in 1: two bowls, one cut-out panel and only one mounting procedure

- Entire system for a wide variety of plans featuring two large bowls

- High-quality features with covered C-overflow and InFino drain system – elegantly integrated and easy-care

## Colours



Available colours: black anthracite rock grey volcano grey white soft white tartufo coffee

SILGRANIT anthracite

- Cut-out radius: 10 mm

Scope of supply

- waste kit with space-saving pipe
- waste connection
- 2 x 3 1/2" InFino basket strainer
- fixing kit

Details







Cut-out



## Front view



Side view