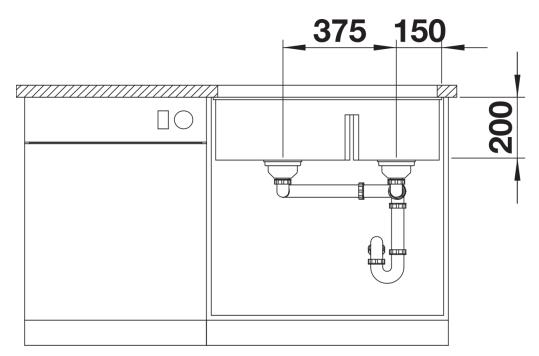

## Product information sheet SUBLINE 430/270-U

Item no. 523151

## Benefits



- Undermount bowl for discerning demands on design

- Timelessly elegant, contoured bowl design

- 2 in 1: two bowls, one cut-out panel and only one mounting procedure

- Entire system for a wide variety of plans featuring two large bowls

- High-quality features with covered C-overflow and InFino drain system – elegantly integrated and easy-care

## Colours



Available colours: black anthracite rock grey volcano grey white soft white tartufo coffee

SILGRANIT anthracite

- Cut-out radius: 10 mm

Scope of supply

- waste kit with space-saving pipe
- waste connection
- 2 x 3 1/2" InFino basket strainer
- fixing kit

Details







Cut-out



## Front view



Side view