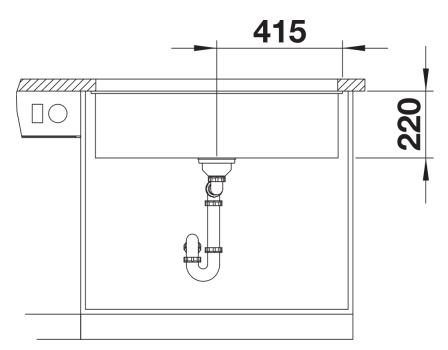

## Product information sheet SUBLINE 800-U

Item no. 523141

Scope of supply

- waste kit with space-saving pipe
- 3 1/2" InFino basket strainer
- fixing kit

Details

Cut-out

Front view