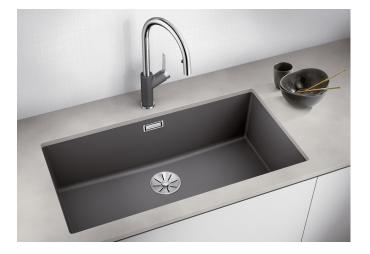

## Benefits

- Undermount bowl for discerning demands on design

- Timelessly elegant, contoured bowl design

- Entire system for a wide variety of plans featuring large and small bowls

- High-quality features with covered C-overflow and InFino drain system – elegantly integrated and easy-care

## Colours

SILGRANIT anthracite

Available colours: black anthracite rock grey volcano grey white soft white tartufo coffee - Cut-out radius: 10 mm<br>Please order waste connections for combinations of two individual bowls separately.