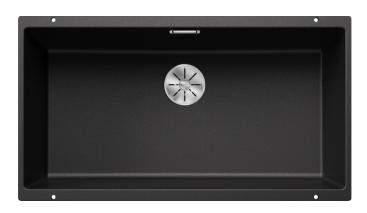

Scope of supply

- waste kit with space-saving pipe
- 3 1/2" InFino basket strainer
- fixing kit

Details

Cut-out

Front view