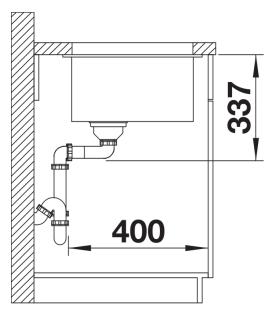

## Product information sheet SUBLINE 800-U

Item no. 523141

Scope of supply

- waste kit with space-saving pipe
- 3 1/2" InFino basket strainer
- fixing kit

Details

Cut-out

Front view