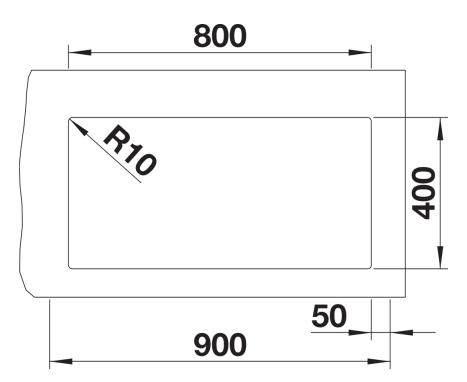

## Colours

SILGRANIT anthracite

Available colours: black anthracite rock grey volcano grey white soft white tartufo coffee - Cut-out radius: 10 mm<br>Please order waste connections for combinations of two individual bowls separately.

Scope of supply

- waste kit with space-saving pipe
- 3 1/2" InFino basket strainer
- fixing kit

Details

Cut-out

Front view