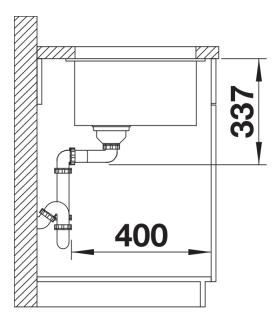

sheet SUBLINE 800-U

Item no. 527174

**Benefits** 



- Undermount bowl for discerning demands on design
- Timelessly elegant, contoured bowl design
- Entire system for a wide variety of plans featuring large and small bowls
- High-quality features with covered C-overflow and InFino drain system elegantly integrated and easy-care
- Optional versatile accessories are available

#### Colours



SILGRANIT soft white

Available colours:

black anthracite rock grey volcano grey white soft white tartufo coffee

# Planning information

- Cut-out radius: 10 mm
- Note: Please order waste connections for combinations of two individual bowls separately.

### Scope of supply

- waste kit with space-saving pipe
- 3 ½" InFino basket strainer
- fixing kit

#### **Details**



Top view





Front view



Side view