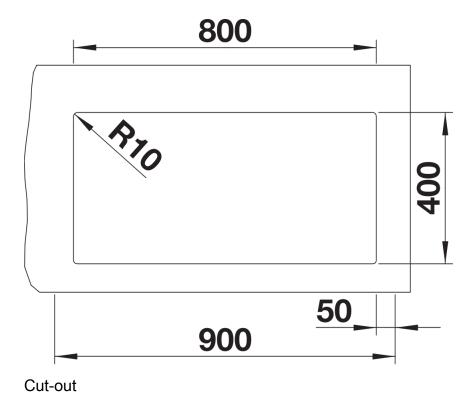

# Planning information

- Cut-out radius: 10 mm
- Note: Please order waste connections for combinations of two individual bowls separately.