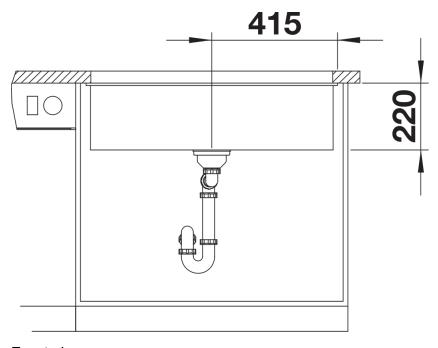

ct information sheet SUBLINE 800-U

Item no. 527174

**Benefits** 



- Undermount bowl for discerning demands on design
- Timelessly elegant, contoured bowl design
- Entire system for a wide variety of plans featuring large and small bowls
- High-quality features with covered C-overflow and InFino drain system elegantly integrated and easy-care
- Optional versatile accessories are available

#### Colours



SILGRANIT soft white

Available colours:

black anthracite rock grey volcano grey white soft white tartufo coffee

# Planning information

- Cut-out radius: 10 mm
- Note: Please order waste connections for combinations of two individual bowls separately.

### Scope of supply

- waste kit with space-saving pipe
- 3 ½" InFino basket strainer
- fixing kit

#### **Details**



Top view





Front view



Side view