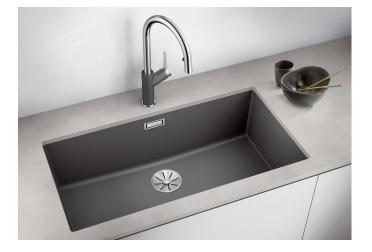

# Product information sheet SUBLINE 800-U

Item no. 527174

**Benefits** 

- Undermount bowl for discerning demands on design
- Timelessly elegant, contoured bowl design
- Entire system for a wide variety of plans featuring large and small bowls
- High-quality features with covered C-overflow and InFino drain system elegantly integrated and easy-care
- Optional versatile accessories are available

#### Colours

SILGRANIT soft white

Available colours:

black anthracite rock grey volcano grey white soft white tartufo coffee