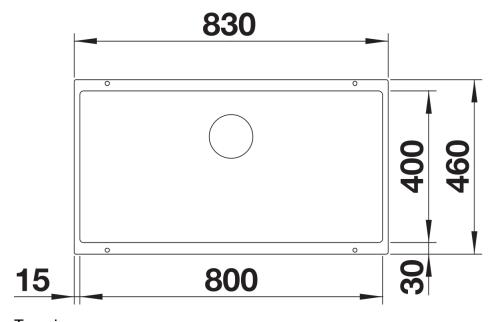

# Product information sheet SUBLINE 800-U

Item no. 527174

**Benefits** 



- Undermount bowl for discerning demands on design
- Timelessly elegant, contoured bowl design
- Entire system for a wide variety of plans featuring large and small bowls
- High-quality features with covered C-overflow and InFino drain system elegantly integrated and easy-care
- Optional versatile accessories are available

#### Colours



SILGRANIT soft white

Available colours:

black anthracite rock grey volcano grey white soft white tartufo coffee

# Planning information

- Cut-out radius: 10 mm
- Note: Please order waste connections for combinations of two individual bowls separately.

### Scope of supply

- waste kit with space-saving pipe
- 3 ½" InFino basket strainer
- fixing kit

#### **Details**



Top view





Front view



Side view