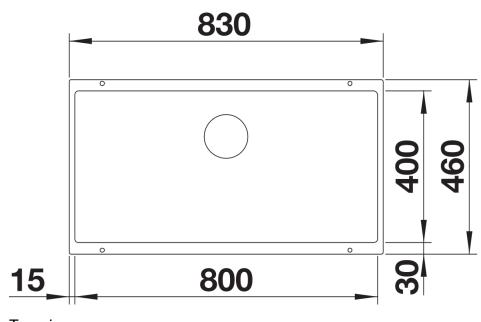

# Planning information

- Cut-out radius: 10 mm<br/>
- Please order waste connections for combinations of two individual bowls separately.

#### **Details**

Top view

Front view

Side view