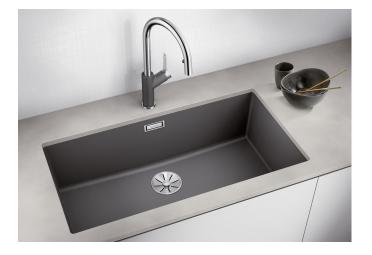

# Product information sheet SUBLINE 800-U

Item no. 527357

**Benefits** 

- Undermount bowl for discerning demands on design
- Timelessly elegant, contoured bowl design
- Entire system for a wide variety of plans featuring large and small bowls
- High-quality features with covered C-overflow and InFino drain system elegantly integrated and easy-care
- Optional versatile accessories are available

#### Colours

SILGRANIT volcano grey

Available colours:

black anthracite rock grey volcano grey white soft white tartufo coffee