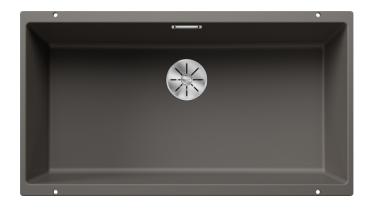

# Product information sheet SUBLINE 800-U

Item no. 527357

**Benefits** 



- Undermount bowl for discerning demands on design
- Timelessly elegant, contoured bowl design
- Entire system for a wide variety of plans featuring large and small bowls
- High-quality features with covered C-overflow and InFino drain system elegantly integrated and easy-care
- Optional versatile accessories are available

#### Colours



SILGRANIT volcano grey

Available colours:

black anthracite rock grey volcano grey white soft white tartufo coffee

# Planning information

- Cut-out radius: 10 mm<br/>
- Please order waste connections for combinations of two individual bowls separately.

### Scope of supply

- waste kit with space-saving pipe
- 3 ½" InFino basket strainer
- fixing kit

#### **Details**



Top view





Front view



Side view