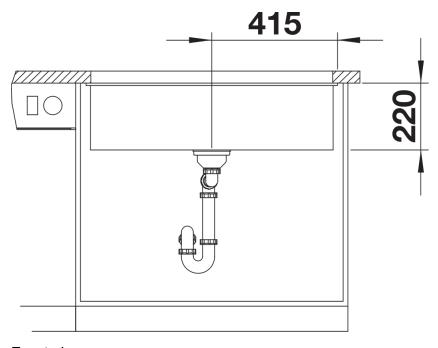

# Planning information

- Cut-out radius: 10 mm<br/>
- Please order waste connections for combinations of two individual bowls separately.

#### **Details**

Top view

Front view

Side view