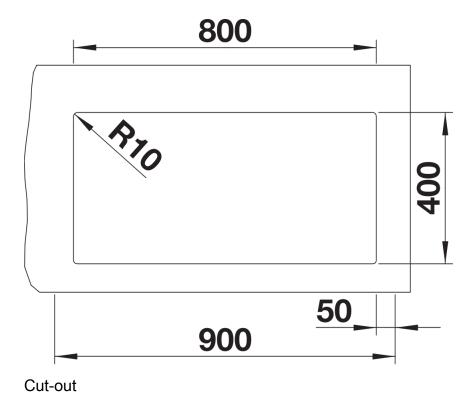

# Planning information

- Cut-out radius: 10 mm<br/>
- Please order waste connections for combinations of two individual bowls separately.