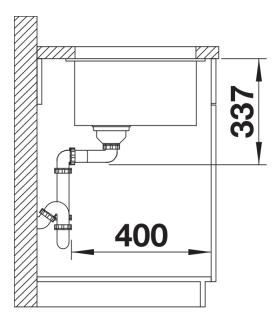

# Planning information

- Cut-out radius: 10 mm<br/>
- Please order waste connections for combinations of two individual bowls separately.

#### **Details**

Top view

Front view

Side view