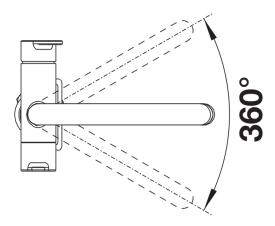

- 360° swivel spout for greater reach

- Needs to be installed with a water filter system

## Details

Swivel range

Side view hand gear 2D

Side view