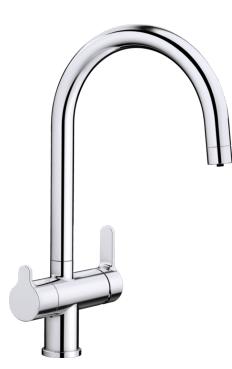

## Colours

Available colours: chrome

galvanic chrome

- 360° swivel spout for greater reach

- Ø 35 mm tap hole required
- Valve and cartridge with ceramic seals

- Flexible connection pipes with a length of 450 mm and 3/8" swivel nut for particularly easy and secure installation

- Patented jet regulator for markedly reduced scaling
- Stabilisation plate to increase the stability of the tap when fitting in stainless steel sinks
- LGA approved

Filter system not included.