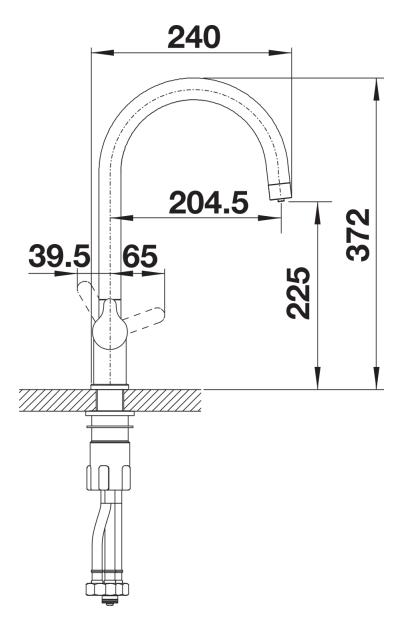

tered water lever on the left

- Ergonomically shaped control elements with clear identification of functions

- Separate water circuit with extra spout for filtered water

- 360° swivel spout for greater reach

- Needs to be installed with a water filter system

## Colours



Available colours: chrome

galvanic chrome

- 360° swivel spout for greater reach

- Ø 35 mm tap hole required
- Valve and cartridge with ceramic seals

- Flexible connection pipes with a length of 450 mm and 3/8" swivel nut for particularly easy and secure installation

- Patented jet regulator for markedly reduced scaling
- Stabilisation plate to increase the stability of the tap when fitting in stainless steel sinks
- LGA approved

Filter system not included.

## Details



Swivel range



Side view hand gear 2D



Side view