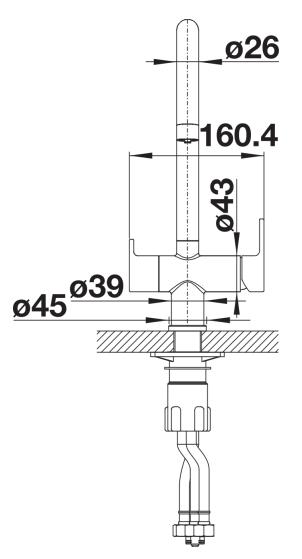

er lever on the right, filtered water lever on the left

- Ergonomically shaped control elements with clear identification of functions

- Separate water circuit with extra spout for filtered water

- 360° swivel spout for greater reach

- Needs to be installed with a water filter system

## Colours



Available colours: chrome

galvanic chrome

- 360° swivel spout for greater reach

- Ø 35 mm tap hole required
- Valve and cartridge with ceramic seals

- Flexible connection pipes with a length of 450 mm and 3/8" swivel nut for particularly easy and secure installation

- Patented jet regulator for markedly reduced scaling
- Stabilisation plate to increase the stability of the tap when fitting in stainless steel sinks
- LGA approved

Filter system not included.

## Details



Swivel range



Side view hand gear 2D



Side view