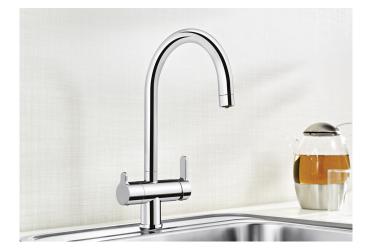

## Benefits

- Comfortable 3 in 1 mixer tap with cold and warm water lever on the right, filtered water lever on the left

- Ergonomically shaped control elements with clear identification of functions

- Separate water circuit with extra spout for filtered water

- 360° swivel spout for greater reach

- Needs to be installed with a water filter system

## Colours

Available colours: chrome

galvanic chrome

- 360° swivel spout for greater reach

- Ø 35 mm tap hole required
- Valve and cartridge with ceramic seals

- Flexible connection pipes with a length of 450 mm and 3/8" swivel nut for particularly easy and secure installation