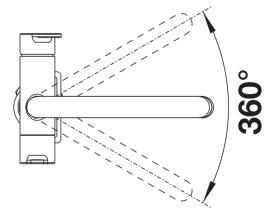

heet TRIMA Filter

Item no. 520840

**Benefits** 



- Comfortable 3 in 1 mixer tap with cold and warm water lever on the right, filtered water lever on the left
- Ergonomically shaped control elements with clear identification of functions
- Separate water circuit with extra spout for filtered water
- 360° swivel spout for greater reach
- Needs to be installed with a water filter system

## Colours



galvanic chrome

Available colours: chrome

- 360° swivel spout for greater reach
- Ø 35 mm tap hole required
- Ceramic valve and disk cartridge
- Patented jet regulator for markedly reduced scaling
- Flexible connector pipes, 500 mm long and 3/8" nut
- Stabilisation plate to increase the stability of the tap when fitted in stainless steel sinks
- Filter system not included

## **Details**



Swivel range



Side view hand gear 2D



Side view