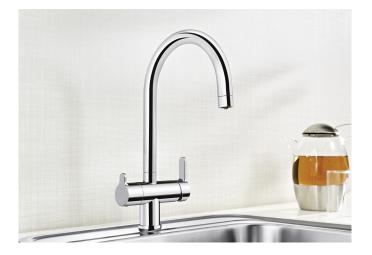

## Product information sheet TRIMA Filter

Item no. 520840

**Benefits** 

- Comfortable 3 in 1 mixer tap with cold and warm water lever on the right, filtered water lever on the left
- Ergonomically shaped control elements with clear identification of functions
- Separate water circuit with extra spout for filtered water
- 360° swivel spout for greater reach
- Needs to be installed with a water filter system

## Colours

galvanic chrome

Available colours: chrome

- 360° swivel spout for greater reach
- Ø 35 mm tap hole required
- Ceramic valve and disk cartridge
- Patented jet regulator for markedly reduced scaling
- Flexible connector pipes, 500 mm long and 3/8" nut
- Stabilisation plate to increase the stability of the tap when fitted in stainless steel sinks
- Filter system not included