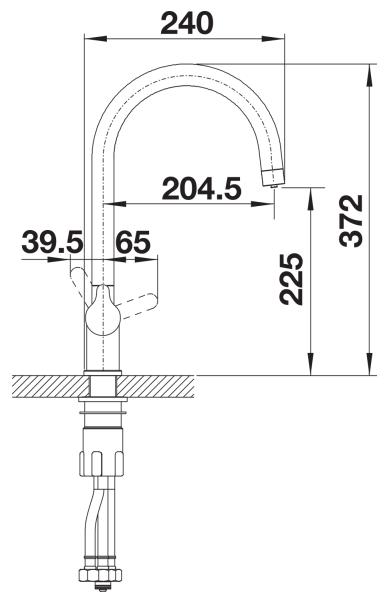

fits** 



- Comfortable 3 in 1 mixer tap with cold and warm water lever on the right, filtered water lever on the left
- Ergonomically shaped control elements with clear identification of functions
- Separate water circuit with extra spout for filtered water
- 360° swivel spout for greater reach
- Needs to be installed with a water filter system

## Colours



galvanic chrome

Available colours: chrome

- 360° swivel spout for greater reach
- Ø 35 mm tap hole required
- Ceramic valve and disk cartridge
- Patented jet regulator for markedly reduced scaling
- Flexible connector pipes, 500 mm long and 3/8" nut
- Stabilisation plate to increase the stability of the tap when fitted in stainless steel sinks
- Filter system not included

## **Details**



Swivel range



Side view hand gear 2D



Side view