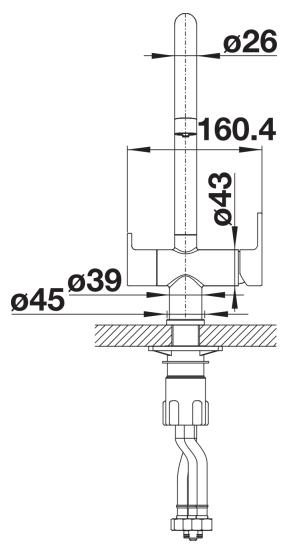

r

Item no. 520840

**Benefits** 



- Comfortable 3 in 1 mixer tap with cold and warm water lever on the right, filtered water lever on the left
- Ergonomically shaped control elements with clear identification of functions
- Separate water circuit with extra spout for filtered water
- 360° swivel spout for greater reach
- Needs to be installed with a water filter system

## Colours



galvanic chrome

Available colours: chrome

- 360° swivel spout for greater reach
- Ø 35 mm tap hole required
- Ceramic valve and disk cartridge
- Patented jet regulator for markedly reduced scaling
- Flexible connector pipes, 500 mm long and 3/8" nut
- Stabilisation plate to increase the stability of the tap when fitted in stainless steel sinks
- Filter system not included

## **Details**



Swivel range



Side view hand gear 2D



Side view