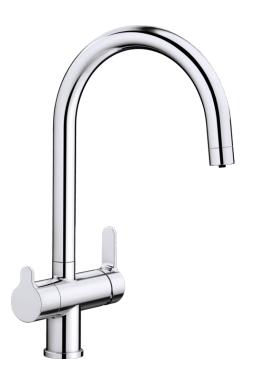

## Product information sheet TRIMA Filter

Item no. 520840

**Benefits** 

- Comfortable 3 in 1 mixer tap with cold and warm water lever on the right, filtered water lever on the left
- Ergonomically shaped control elements with clear identification of functions
- Separate water circuit with extra spout for filtered water
- 360° swivel spout for greater reach
- Needs to be installed with a water filter system

## Colours

galvanic chrome

Available colours: chrome

- 360° swivel spout for greater reach
- Ø 35 mm tap hole required
- Ceramic valve and disk cartridge
- Patented jet regulator for markedly reduced scaling
- Flexible connector pipes, 500 mm long and 3/8" nut
- Stabilisation plate to increase the stability of the tap when fitted in stainless steel sinks
- Filter system not included