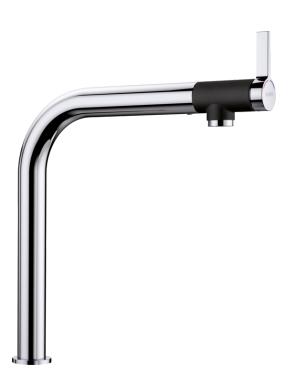

## **Benefits**

- Ergonomic control lever for front control
  Consistently straightlined design
  Spout with black accents and a pleasant softgrip surface
- High arc spout for easy filling of pans and vasesHighly recommended for undermount bowls

## Colours

Available colours: chrome

galvanic chrome

- 200° swivel spout for greater reach
- Ø 35 mm tap hole required
- With ceramic disk cartridge
- Patented jet regulator for markedly reduced scaling
- Flexible connector pipes, 950 mm long and 3/8" nut
- Stabilisation plate to increase the stability of the tap when fitted in stainless steel sinks