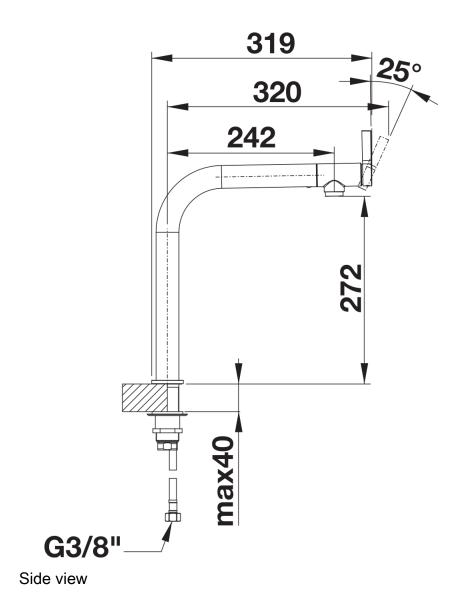

## Product information sheet VONDA

Item no. 518434

## **Benefits**



- Ergonomic control lever for front control
  Consistently straightlined design
  Spout with black accents and a pleasant softgrip surface
- High arc spout for easy filling of pans and vasesHighly recommended for undermount bowls

## Colours



Available colours: chrome

galvanic chrome

- 200° swivel spout for greater reach
- Ø 35 mm tap hole required
- With ceramic disk cartridge
- Patented jet regulator for markedly reduced scaling
- Flexible connector pipes, 950 mm long and 3/8" nut
- Stabilisation plate to increase the stability of the tap when fitted in stainless steel sinks

## Details



Swivel range



Side view hand gear 2D