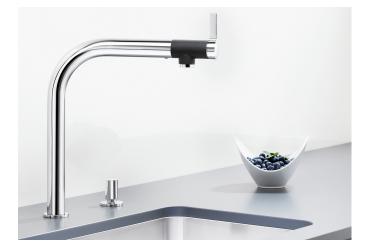

## Product information sheet VONDA

Item no. 518434

## **Benefits**

- Ergonomic control lever for front control
  Consistently straightlined design
  Spout with black accents and a pleasant softgrip surface
- High arc spout for easy filling of pans and vasesHighly recommended for undermount bowls

## Colours

Available colours: chrome

galvanic chrome

- 200° swivel spout for greater reach
- Ø 35 mm tap hole required
- With ceramic disk cartridge
- Patented jet regulator for markedly reduced scaling
- Flexible connector pipes, 950 mm long and 3/8" nut
- Stabilisation plate to increase the stability of the tap when fitted in stainless steel sinks