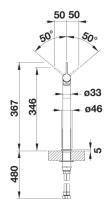

## Product information sheet VONDA

Item no. 518434

## **Benefits**



- Ergonomic control lever for front control
  Consistently straightlined design
  Spout with black accents and a pleasant softgrip surface
- High arc spout for easy filling of pans and vasesHighly recommended for undermount bowls

## Colours



Available colours: chrome

galvanic chrome

- 200° swivel spout for greater reach
- Ø 35 mm tap hole required
- With ceramic disk cartridge
- Patented jet regulator for markedly reduced scaling
- Flexible connector pipes, 950 mm long and 3/8" nut
- Stabilisation plate to increase the stability of the tap when fitted in stainless steel sinks

## Details



Swivel range



Side view hand gear 2D