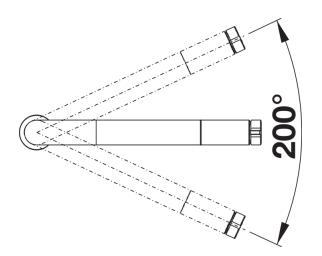

## Colours

Available colours: chrome

galvanic chrome

- 200° swivel spout for greater reach
- Ø 35 mm tap hole required
- With ceramic disk cartridge
- Patented jet regulator for markedly reduced scaling
- Flexible connector pipes, 950 mm long and 3/8" nut
- Stabilisation plate to increase the stability of the tap when fitted in stainless steel sinks

## Details

Swivel range

Side view hand gear 2D