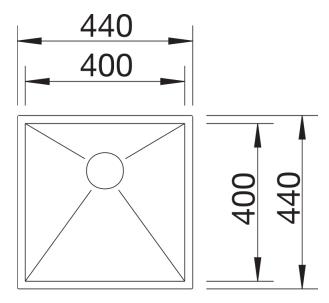

## Product information sheet ZEROX 400-IF

Item no. 521584

**Benefits** 



- Zero-radius design with striking, right-angled bowl geometry
- Flush IF flat rim
- InFino drain system elegantly integrated and easy-care
- Easy to combine, matching accessory solutions

## Planning information

- Note: Installing a kitchen mixer tap, drain remote control or soap dispenser in laminate worktops requires a flexible sealing tape.
- Please order drain connections for combinations of two individual bowls separately.

## Scope of supply

- waste kit\* with space saving pipe
- 3 1/2" InFino basket strainer
- fixing kit

## **Details**



Top view