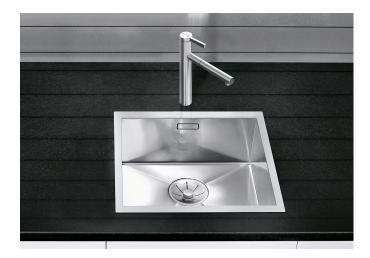

## Product information sheet ZEROX 400-IF

Item no. 521584

**Benefits** 

- Zero-radius design with striking, right-angled bowl geometry
- Flush IF flat rim
- InFino drain system elegantly integrated and easy-care
- Easy to combine, matching accessory solutions

## Scope of supply

- waste kit\* with space saving pipe
- 3 1/2" InFino basket strainer
- fixing kit