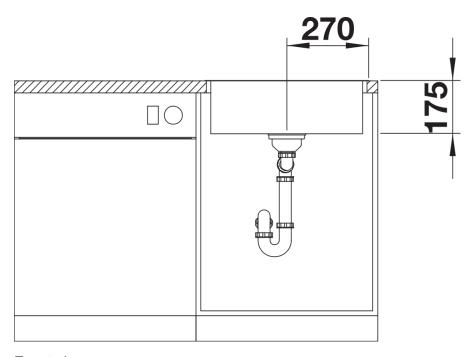

## Product information sheet ZEROX 500-IF Durinox

Item no. 523098

**Benefits** 



- Zero radius design with the striking rectangular bowl geometry
- Matt velvet lookwith a homogeneous surface structure and pleasantly warm to the touch
- Highly resistant to scratches
- High-quality features with the covered C-overflow and InFino drain system elegantly integrated and easy-care
- Easy to combine, matching accessory solutions

## Planning information

- Note: Installing a kitchen mixer tap, drain remote control or soap dispenser in laminate worktops requires a flexible sealing tape.
- Please order drain connections for combinations of two individual bowls separately.

## Scope of supply

- waste kit with space saving pipe
- 3 ½" InFino basket strainer
- fixing kit

## Details





Cut-out



Front view



Side view