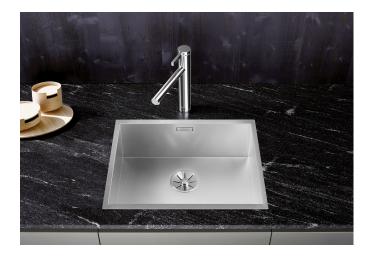

## Product information sheet ZEROX 500-IF Durinox

Item no. 523098

**Benefits** 

- Zero radius design with the striking rectangular bowl geometry
- Matt velvet lookwith a homogeneous surface structure and pleasantly warm to the touch
- Highly resistant to scratches
- High-quality features with the covered C-overflow and InFino drain system elegantly integrated and easy-care
- Easy to combine, matching accessory solutions