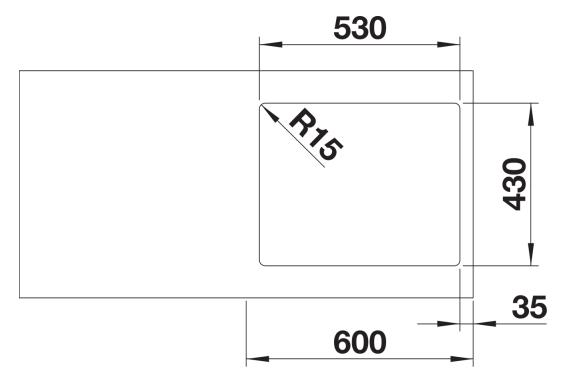

## Product information sheet ZEROX 500-IF Durinox

Item no. 523098

**Benefits** 



- Zero radius design with the striking rectangular bowl geometry
- Matt velvet lookwith a homogeneous surface structure and pleasantly warm to the touch
- Highly resistant to scratches
- High-quality features with the covered C-overflow and InFino drain system elegantly integrated and easy-care
- Easy to combine, matching accessory solutions

## Planning information

- Note: Installing a kitchen mixer tap, drain remote control or soap dispenser in laminate worktops requires a flexible sealing tape.
- Please order drain connections for combinations of two individual bowls separately.

## Scope of supply

- waste kit with space saving pipe
- 3 ½" InFino basket strainer
- fixing kit

## Details





Cut-out



Front view



Side view