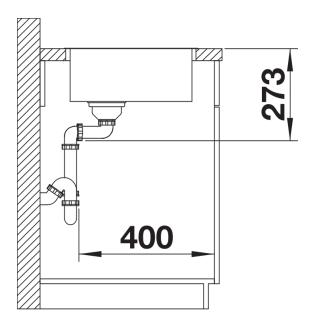

## Planning information

- Note: Installing a kitchen mixer tap, drain remote control or soap dispenser in laminate worktops requires a flexible sealing tape.
- Please order drain connections for combinations of two individual bowls separately.

## Scope of supply

- waste kit with space saving pipe
- 3 ½" InFino basket strainer
- fixing kit

## Details

Cut-out

Front view

Side view