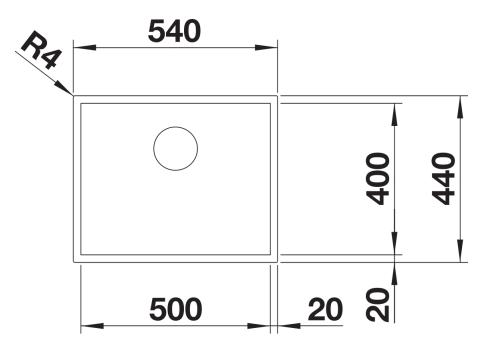

## Product information sheet ZEROX 500-IF Durinox

Item no. 523098

**Benefits** 



- Zero radius design with the striking rectangular bowl geometry
- Matt velvet lookwith a homogeneous surface structure and pleasantly warm to the touch
- Highly resistant to scratches
- High-quality features with the covered C-overflow and InFino drain system elegantly integrated and easy-care
- Easy to combine, matching accessory solutions

## Planning information

- Note: Installing a kitchen mixer tap, drain remote control or soap dispenser in laminate worktops requires a flexible sealing tape.
- Please order drain connections for combinations of two individual bowls separately.

## Scope of supply

- waste kit with space saving pipe
- 3 ½" InFino basket strainer
- fixing kit

## Details





Cut-out



Front view



Side view