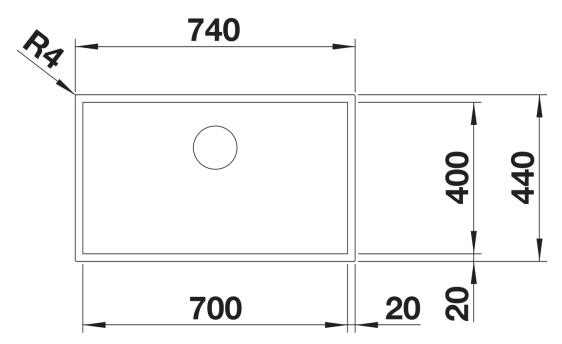

Scope of supply

- waste kit with space saving pipe
- 3 1/2" InFino basket strainer
- fixing kit

Details

Top view

Cut-out

Front view