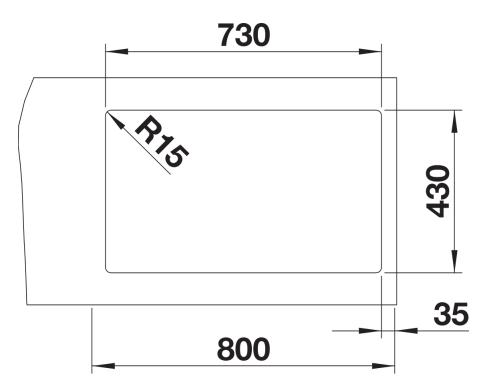

Scope of supply

- waste kit with space saving pipe
- 3 1/2" InFino basket strainer
- fixing kit

Details

Top view

Cut-out

Front view