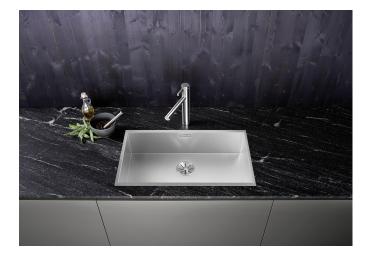

## Product information sheet ZEROX 700-IF Durinox

Item no. 523099

## Benefits

- Zero radius design with the striking rectangular bowl geometry
- Matt velvet look with a homogeneous surface structure and pleasantly warm to the touch
- Highly resistant to scratches

- High-quality features with the covered C-overflow and InFino drain system – elegantly integrated and easy-care