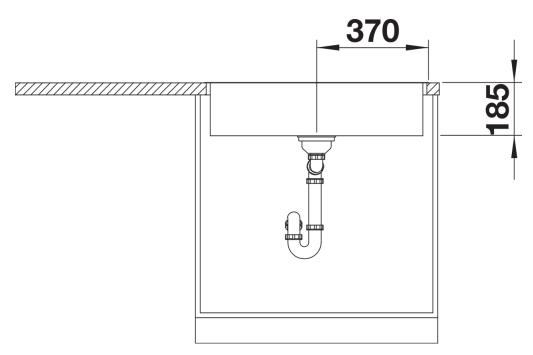

Scope of supply

- waste kit with space saving pipe
- 3 1/2" InFino basket strainer
- fixing kit

Details

Top view

Cut-out

Front view