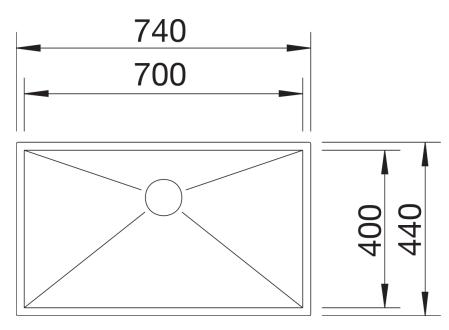

## Product information sheet ZEROX 700-IF

Item no. 521592

**Benefits** 



- Zero-radius design with striking, right-angled bowl geometry
- Flush IF flat rim
- InFino drain system elegantly integrated and easy-care
- Easy to combine, matching accessory solutions

## Planning information

- Note: Installing a kitchen mixer tap, drain remote control or soap dispenser in laminate worktops requires a flexible sealing tape.
- Please order drain connections for combinations of two individual bowls separately.

## Scope of supply

- waste kit with space saving pipe
- 3 ½" InFino basket strainer
- fixing kit

## Details



Top view