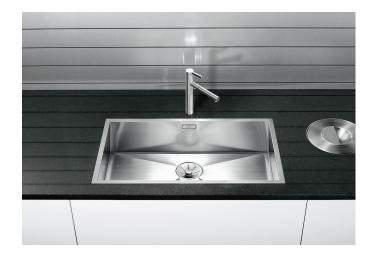

## Product information sheet ZEROX 700-IF

Item no. 521592

**Benefits** 

- Zero-radius design with striking, right-angled bowl geometry
- Flush IF flat rim
- InFino drain system elegantly integrated and easy-care
- Easy to combine, matching accessory solutions