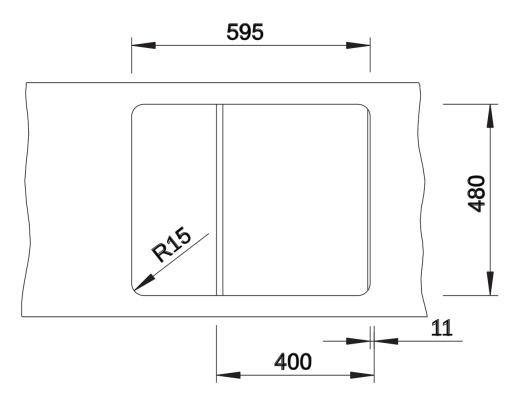

## Product information sheet ZIA 40 S

Item no. 527195

## Benefits



- Modern design with clear lines
- Straight-lined outer contour emphasised by the narrow rim
- Characteristic tap ledge as a frame that enlarges the drainer
- Spacious bowl size for the 40 cm sink cabinet
- Makes working comfortable even in tiny kitchens
- Classic bowl arrangement for reversible installation

## Colours



Available colours: black anthracite volcano grey white soft white coffee

SILGRANIT soft white

waste kit with space-saving pipe
3 <sup>1</sup>/<sub>2</sub>" basket strainer

## Details



Top view



Cut-out



Front view