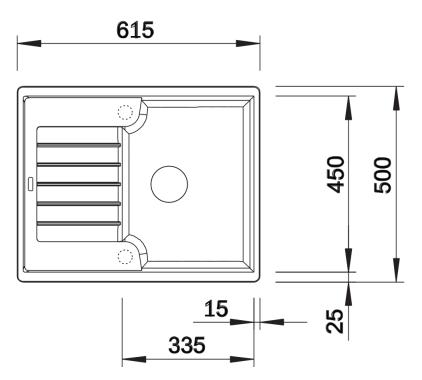

## Product information sheet ZIA 40 S

Item no. 527195

## Benefits



- Modern design with clear lines
- Straight-lined outer contour emphasised by the narrow rim
- Characteristic tap ledge as a frame that enlarges the drainer
- Spacious bowl size for the 40 cm sink cabinet
- Makes working comfortable even in tiny kitchens
- Classic bowl arrangement for reversible installation

## Colours



Available colours: black anthracite volcano grey white soft white coffee

SILGRANIT soft white

waste kit with space-saving pipe
3 <sup>1</sup>/<sub>2</sub>" basket strainer

## Details



Top view



Cut-out



Front view