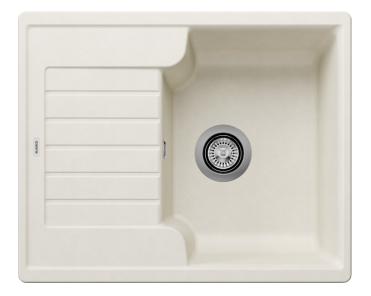

## Colours

Available colours: black anthracite volcano grey white soft white coffee

SILGRANIT soft white

waste kit with space-saving pipe
3 <sup>1</sup>/<sub>2</sub>" basket strainer