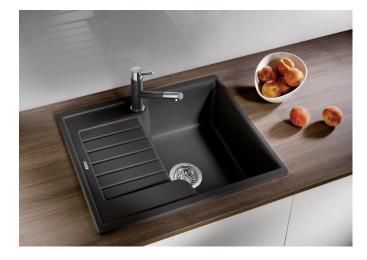

## Benefits

- Modern design with clear lines
- Straight-lined outer contour emphasised by the narrow rim
- Characteristic tap ledge as a frame that enlarges the drainer
- Spacious bowl size for the 40 cm sink cabinet
- Makes working comfortable even in tiny kitchens
- Classic bowl arrangement for reversible installation

## Colours

Available colours: black anthracite volcano grey white soft white coffee

SILGRANIT soft white

waste kit with space-saving pipe
3 <sup>1</sup>/<sub>2</sub>" basket strainer