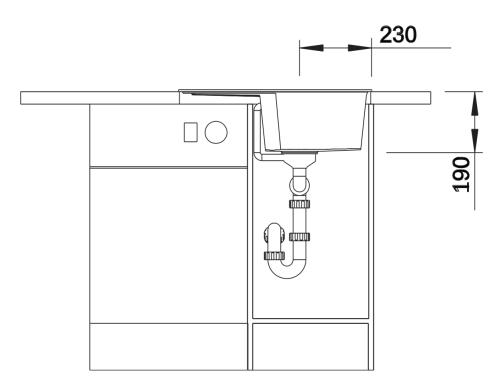

## Product information sheet ZIA 40 S

Item no. 527195

## Benefits



- Modern design with clear lines
- Straight-lined outer contour emphasised by the narrow rim
- Characteristic tap ledge as a frame that enlarges the drainer
- Spacious bowl size for the 40 cm sink cabinet
- Makes working comfortable even in tiny kitchens
- Classic bowl arrangement for reversible installation

## Colours



Available colours: black anthracite volcano grey white soft white coffee

SILGRANIT soft white

waste kit with space-saving pipe
3 <sup>1</sup>/<sub>2</sub>" basket strainer

## Details



Top view



Cut-out



Front view