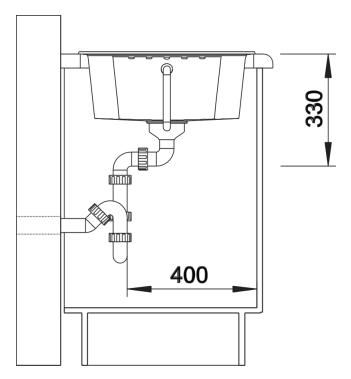

## Product information sheet ZIA 40 S

Item no. 527195

## Benefits



- Modern design with clear lines
- Straight-lined outer contour emphasised by the narrow rim
- Characteristic tap ledge as a frame that enlarges the drainer
- Spacious bowl size for the 40 cm sink cabinet
- Makes working comfortable even in tiny kitchens
- Classic bowl arrangement for reversible installation

## Colours



Available colours: black anthracite volcano grey white soft white coffee

SILGRANIT soft white

waste kit with space-saving pipe
3 <sup>1</sup>/<sub>2</sub>" basket strainer

## Details



Top view



Cut-out



Front view