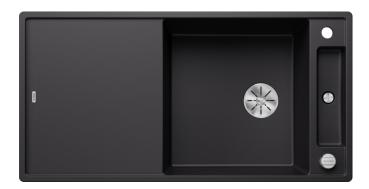

## Benefits

- Smooth, ergonomic work flow along two axis
- Design that is notable for clear lines and the ultranarrow, low-profile rim
- Tight radii for maximum utilisation of the surface and volume
- Movable chopping board for working directly into cooking dishes
- Spacious bowl size and beautifully integrated, practical drainer groove
- High-quality features with drain remote control,
- covered C-overflow and InFino drain system elegantly integrated and easy-care
- Can be installed reversibly

## Colours

SILGRANIT black

Available colours: black anthracite rock grey volcano grey white soft white tartufo coffee

- ash compound bridging chopping board
- waste kit with space-saving pipe
- 3 <sup>1</sup>/<sub>2</sub>" InFino basket strainer with drain remote control (rotary switch)