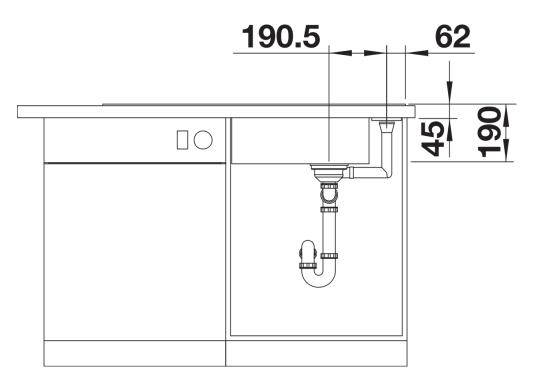

## Benefits

- Smooth, ergonomic work flow along two axis
- Design that is notable for clear lines and the ultranarrow, low-profile rim
- Tight radii for maximum utilisation of the surface and volume
- Movable chopping board for working directly into cooking dishes
- Spacious bowl size and beautifully integrated, practical drainer groove
- High-quality features with drain remote control,
- covered C-overflow and InFino drain system elegantly integrated and easy-care
- Can be installed reversibly

## Colours

SILGRANIT black

Available colours: black anthracite rock grey volcano grey white soft white tartufo coffee

- ash compound bridging chopping board
- waste kit with space-saving pipe
- 3 <sup>1</sup>/<sub>2</sub>" InFino basket strainer with drain remote control (rotary switch)