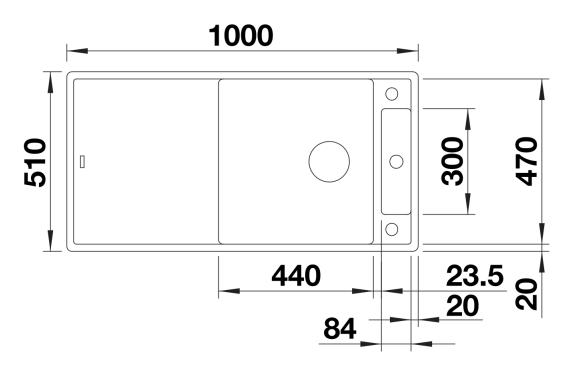

234051 - Ash compound bridging chopping board AXIA III

Details

Top view

Cut-out

Front view