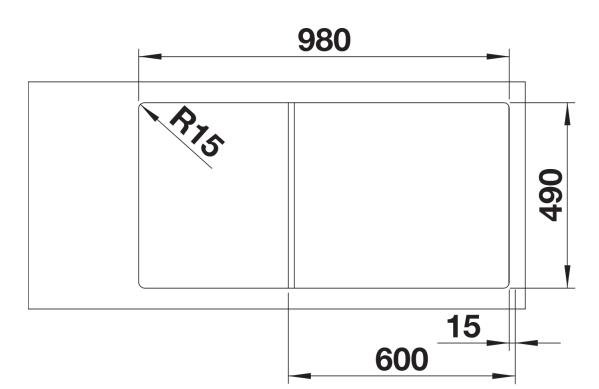

234051 - Ash compound bridging chopping board AXIA III

Details

Top view

Cut-out

Front view