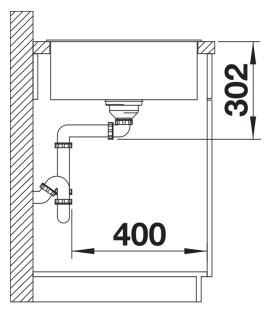

## Benefits

- Smooth, ergonomic work flow along two axis
- Design that is notable for clear lines and the ultranarrow, low-profile rim
- Tight radii for maximum utilisation of the surface and volume
- Movable chopping board for working directly into cooking dishes
- Spacious bowl size and beautifully integrated, practical drainer groove
- High-quality features with drain remote control,
- covered C-overflow and InFino drain system elegantly integrated and easy-care
- Can be installed reversibly

## Colours

SILGRANIT black

Available colours: black anthracite rock grey volcano grey white soft white tartufo coffee

- ash compound bridging chopping board
- waste kit with space-saving pipe
- 3 <sup>1</sup>/<sub>2</sub>" InFino basket strainer with drain remote control (rotary switch)