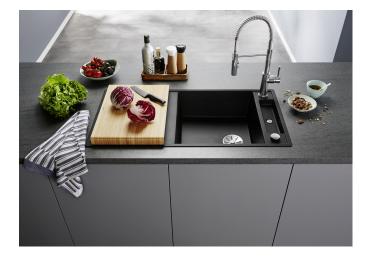

## Benefits

- Smooth, ergonomic work flow along two axis
- Design that is notable for clear lines and the ultranarrow, low-profile rim
- Tight radii for maximum utilisation of the surface and volume
- Movable chopping board for working directly into cooking dishes
- Spacious bowl size and beautifully integrated, practical drainer groove
- High-quality features with drain remote control,
- covered C-overflow and InFino drain system elegantly integrated and easy-care
- Can be installed reversibly

## Colours

SILGRANIT black

Available colours: black anthracite rock grey volcano grey white soft white tartufo coffee

- ash compound bridging chopping board
- waste kit with space-saving pipe
- 3 <sup>1</sup>/<sub>2</sub>" InFino basket strainer with drain remote control (rotary switch)