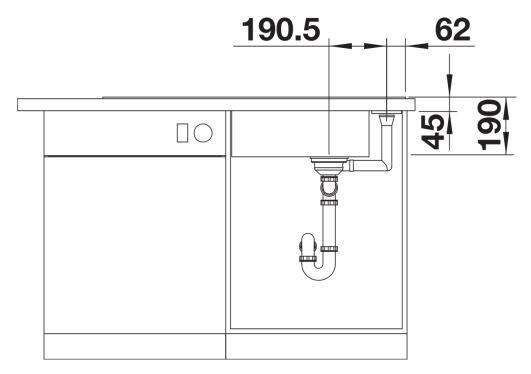

is notable for clear lines and the ultranarrow, low-profile rim
- Tight radii for maximum utilisation of the surface and volume
- Movable chopping board for working directly into cooking dishes
- Spacious bowl size and beautifully integrated, practical drainer groove
- High-quality features with drain remote control, covered C-overflow and InFino drain system elegantly integrated and easy-care
- Can be installed reversibly

## Colours



SILGRANIT anthracite

Available colours:

black anthracite rock grey volcano grey white soft white tartufo coffee

- movable ash compound bridging chopping board
- waste kit with space-saving pipe
- 3 ½" InFino basket strainer with drain remote control (rotary switch)

## 234051 - Ash compound bridging cutting board

## **Details**



Top view



Cut-out



Front view



Side view