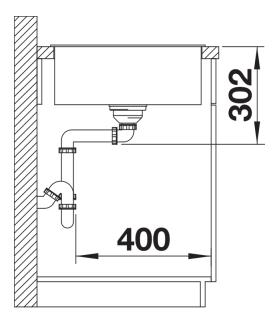

clear lines and the ultranarrow, low-profile rim
- Tight radii for maximum utilisation of the surface and volume
- Movable chopping board for working directly into cooking dishes
- Spacious bowl size and beautifully integrated, practical drainer groove
- High-quality features with drain remote control, covered C-overflow and InFino drain system elegantly integrated and easy-care
- Can be installed reversibly

## Colours



SILGRANIT anthracite

Available colours:

black anthracite rock grey volcano grey white soft white tartufo coffee

- movable ash compound bridging chopping board
- waste kit with space-saving pipe
- 3 ½" InFino basket strainer with drain remote control (rotary switch)

## 234051 - Ash compound bridging cutting board

## **Details**



Top view



Cut-out



Front view



Side view