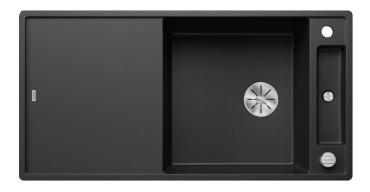

## Product information sheet AXIA III XL 6 S

Item no. 523500

**Benefits** 

- Smooth, ergonomic work flow along two axis
- Design that is notable for clear lines and the ultranarrow, low-profile rim
- Tight radii for maximum utilisation of the surface and volume
- Movable chopping board for working directly into cooking dishes
- Spacious bowl size and beautifully integrated, practical drainer groove
- High-quality features with drain remote control, covered C-overflow and InFino drain system elegantly integrated and easy-care
- Can be installed reversibly

## Colours

SILGRANIT anthracite

Available colours:

black anthracite rock grey volcano grey white soft white tartufo coffee

- movable ash compound bridging chopping board
- waste kit with space-saving pipe
- 3 ½" InFino basket strainer with drain remote control (rotary switch)