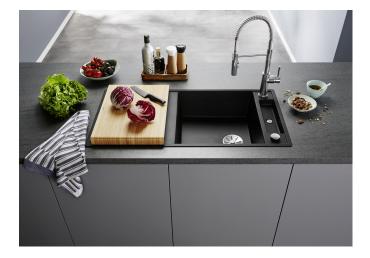

## Product information sheet AXIA III XL 6 S

Item no. 523500

**Benefits** 

- Smooth, ergonomic work flow along two axis
- Design that is notable for clear lines and the ultranarrow, low-profile rim
- Tight radii for maximum utilisation of the surface and volume
- Movable chopping board for working directly into cooking dishes
- Spacious bowl size and beautifully integrated, practical drainer groove
- High-quality features with drain remote control, covered C-overflow and InFino drain system elegantly integrated and easy-care
- Can be installed reversibly

## Colours

SILGRANIT anthracite

Available colours:

black anthracite rock grey volcano grey white soft white tartufo coffee

- movable ash compound bridging chopping board
- waste kit with space-saving pipe
- 3 ½" InFino basket strainer with drain remote control (rotary switch)