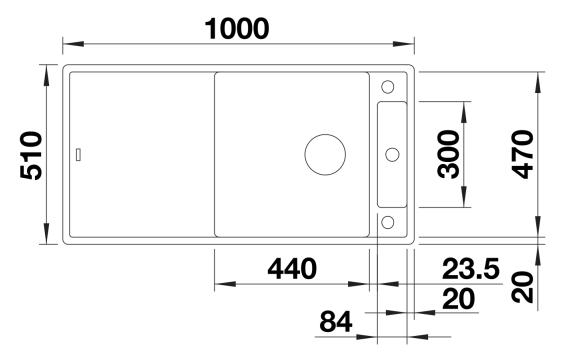

two axis
- Design that is notable for clear lines and the ultranarrow, low-profile rim
- Tight radii for maximum utilisation of the surface and volume
- Movable chopping board for working directly into cooking dishes
- Spacious bowl size and beautifully integrated, practical drainer groove
- High-quality features with drain remote control, covered C-overflow and InFino drain system elegantly integrated and easy-care
- Can be installed reversibly

## Colours



SILGRANIT anthracite

Available colours:

black anthracite rock grey volcano grey white soft white tartufo coffee

- movable ash compound bridging chopping board
- waste kit with space-saving pipe
- 3 ½" InFino basket strainer with drain remote control (rotary switch)

## 234051 - Ash compound bridging cutting board

## **Details**



Top view



Cut-out



Front view



Side view