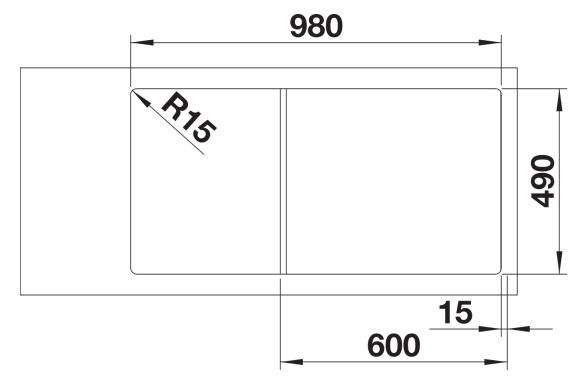

esign that is notable for clear lines and the ultranarrow, low-profile rim
- Tight radii for maximum utilisation of the surface and volume
- Movable chopping board for working directly into cooking dishes
- Spacious bowl size and beautifully integrated, practical drainer groove
- High-quality features with drain remote control, covered C-overflow and InFino drain system elegantly integrated and easy-care
- Can be installed reversibly

## Colours



SILGRANIT anthracite

Available colours:

black anthracite rock grey volcano grey white soft white tartufo coffee

- movable ash compound bridging chopping board
- waste kit with space-saving pipe
- 3 ½" InFino basket strainer with drain remote control (rotary switch)

## 234051 - Ash compound bridging cutting board

## **Details**



Top view



Cut-out



Front view



Side view