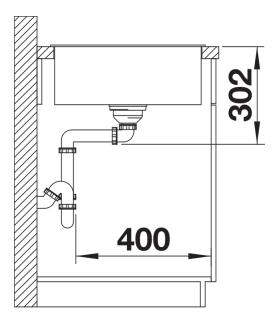

clear lines and the ultranarrow, low-profile rim
- Tight radii for maximum utilisation of the surface and volume
- Movable chopping board for working directly into cooking dishes
- Spacious bowl size and beautifully integrated, practical drainer groove
- High-quality features with drain remote control, covered C-overflow and InFino drain system elegantly integrated and easy-care
- Can be installed reversibly

## Colours



SILGRANIT soft white

Available colours:

black anthracite rock grey volcano grey white soft white tartufo coffee

- movable ash compound bridging chopping board
- waste kit with space-saving pipe
- 3 ½" InFino basket strainer with drain remote control (rotary switch)

## 234051 - Ash compound bridging cutting board

## **Details**



Top view



Cut-out



Front view



Side view