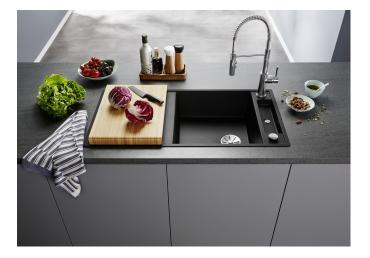

## Product information sheet AXIA III XL 6 S

Item no. 527052

**Benefits** 

- Smooth, ergonomic work flow along two axis
- Design that is notable for clear lines and the ultranarrow, low-profile rim
- Tight radii for maximum utilisation of the surface and volume
- Movable chopping board for working directly into cooking dishes
- Spacious bowl size and beautifully integrated, practical drainer groove
- High-quality features with drain remote control, covered C-overflow and InFino drain system elegantly integrated and easy-care
- Can be installed reversibly

## Colours

SILGRANIT soft white

Available colours:

black anthracite rock grey volcano grey white soft white tartufo coffee

- movable ash compound bridging chopping board
- waste kit with space-saving pipe
- 3 ½" InFino basket strainer with drain remote control (rotary switch)