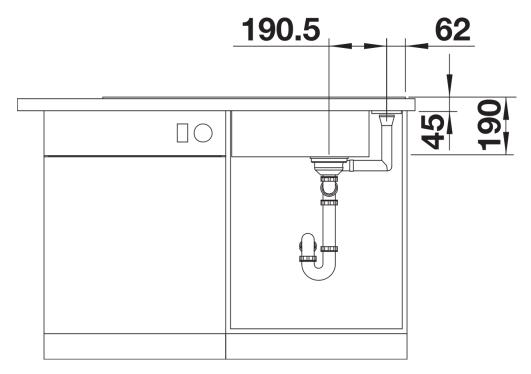

is notable for clear lines and the ultranarrow, low-profile rim
- Tight radii for maximum utilisation of the surface and volume
- Movable chopping board for working directly into cooking dishes
- Spacious bowl size and beautifully integrated, practical drainer groove
- High-quality features with drain remote control, covered C-overflow and InFino drain system elegantly integrated and easy-care
- Can be installed reversibly

## Colours



SILGRANIT soft white

Available colours:

black anthracite rock grey volcano grey white soft white tartufo coffee

- movable ash compound bridging chopping board
- waste kit with space-saving pipe
- 3 ½" InFino basket strainer with drain remote control (rotary switch)

## 234051 - Ash compound bridging cutting board

## **Details**



Top view



Cut-out



Front view



Side view