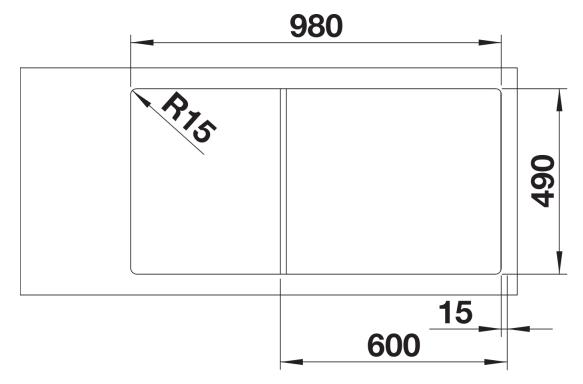

esign that is notable for clear lines and the ultranarrow, low-profile rim
- Tight radii for maximum utilisation of the surface and volume
- Movable chopping board for working directly into cooking dishes
- Spacious bowl size and beautifully integrated, practical drainer groove
- High-quality features with drain remote control, covered C-overflow and InFino drain system elegantly integrated and easy-care
- Can be installed reversibly

## Colours



SILGRANIT soft white

Available colours:

black anthracite rock grey volcano grey white soft white tartufo coffee

- movable ash compound bridging chopping board
- waste kit with space-saving pipe
- 3 ½" InFino basket strainer with drain remote control (rotary switch)

## 234051 - Ash compound bridging cutting board

## **Details**



Top view



Cut-out



Front view



Side view