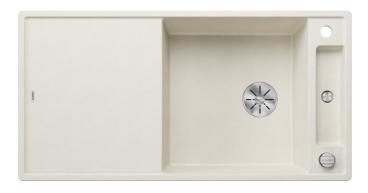

## Product information sheet AXIA III XL 6 S

Item no. 527052

**Benefits** 

- Smooth, ergonomic work flow along two axis
- Design that is notable for clear lines and the ultranarrow, low-profile rim
- Tight radii for maximum utilisation of the surface and volume
- Movable chopping board for working directly into cooking dishes
- Spacious bowl size and beautifully integrated, practical drainer groove
- High-quality features with drain remote control, covered C-overflow and InFino drain system elegantly integrated and easy-care
- Can be installed reversibly

## Colours

SILGRANIT soft white

Available colours:

black anthracite rock grey volcano grey white soft white tartufo coffee

- movable ash compound bridging chopping board
- waste kit with space-saving pipe
- 3 ½" InFino basket strainer with drain remote control (rotary switch)