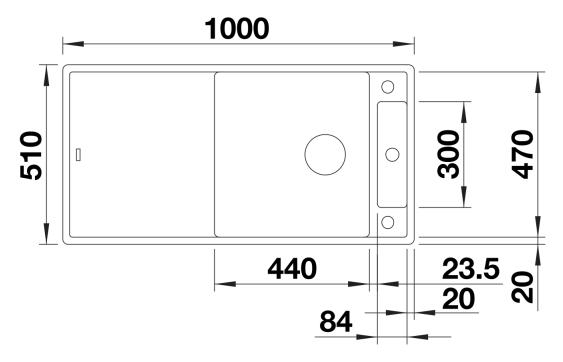

two axis
- Design that is notable for clear lines and the ultranarrow, low-profile rim
- Tight radii for maximum utilisation of the surface and volume
- Movable chopping board for working directly into cooking dishes
- Spacious bowl size and beautifully integrated, practical drainer groove
- High-quality features with drain remote control, covered C-overflow and InFino drain system elegantly integrated and easy-care
- Can be installed reversibly

## Colours



SILGRANIT soft white

Available colours:

black anthracite rock grey volcano grey white soft white tartufo coffee

- movable ash compound bridging chopping board
- waste kit with space-saving pipe
- 3 ½" InFino basket strainer with drain remote control (rotary switch)

## 234051 - Ash compound bridging cutting board

## **Details**



Top view



Cut-out



Front view



Side view