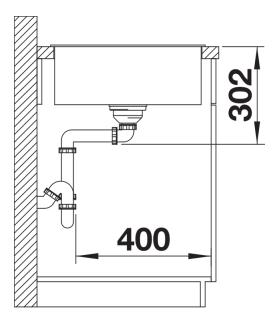

lear lines and the ultranarrow, low-profile rim
- Tight radii for maximum utilisation of the surface and volume
- Movable chopping board for working directly into cooking dishes
- Spacious bowl size and beautifully integrated, practical drainer groove
- High-quality features with drain remote control, covered C-overflow and InFino drain system elegantly integrated and easy-care
- Can be installed reversibly

## Colours



SILGRANIT volcano grey

Available colours:

black anthracite rock grey volcano grey white soft white tartufo coffee

- movable ash compound bridging chopping board
- waste kit with space-saving pipe
- 3 ½" InFino basket strainer with drain remote control (rotary switch)

## 234051 - Ash compound bridging cutting board

## **Details**



Top view



Cut-out



Front view



Side view