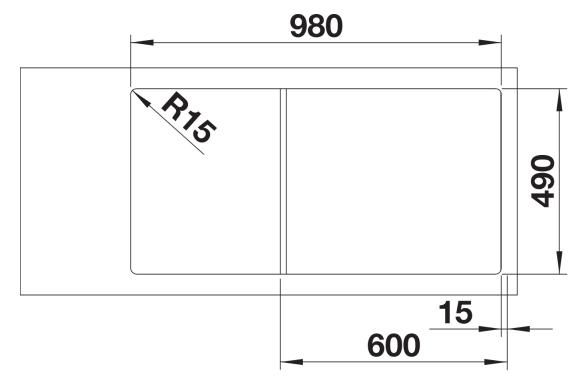

ign that is notable for clear lines and the ultranarrow, low-profile rim
- Tight radii for maximum utilisation of the surface and volume
- Movable chopping board for working directly into cooking dishes
- Spacious bowl size and beautifully integrated, practical drainer groove
- High-quality features with drain remote control, covered C-overflow and InFino drain system elegantly integrated and easy-care
- Can be installed reversibly

## Colours



SILGRANIT volcano grey

Available colours:

black anthracite rock grey volcano grey white soft white tartufo coffee

- movable ash compound bridging chopping board
- waste kit with space-saving pipe
- 3 ½" InFino basket strainer with drain remote control (rotary switch)

## 234051 - Ash compound bridging cutting board

## **Details**



Top view



Cut-out



Front view



Side view