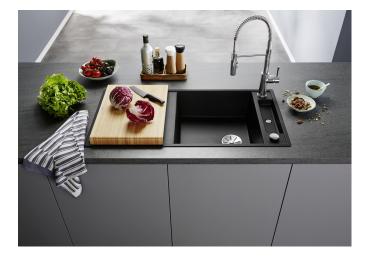

## Product information sheet AXIA III XL 6 S

Item no. 527235

**Benefits** 

- Smooth, ergonomic work flow along two axis
- Design that is notable for clear lines and the ultranarrow, low-profile rim
- Tight radii for maximum utilisation of the surface and volume
- Movable chopping board for working directly into cooking dishes
- Spacious bowl size and beautifully integrated, practical drainer groove
- High-quality features with drain remote control, covered C-overflow and InFino drain system elegantly integrated and easy-care
- Can be installed reversibly

## Colours

SILGRANIT volcano grey

Available colours:

black anthracite rock grey volcano grey white soft white tartufo coffee

- movable ash compound bridging chopping board
- waste kit with space-saving pipe
- 3 ½" InFino basket strainer with drain remote control (rotary switch)