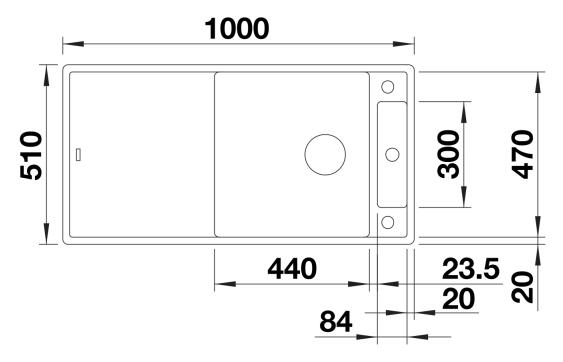

o axis
- Design that is notable for clear lines and the ultranarrow, low-profile rim
- Tight radii for maximum utilisation of the surface and volume
- Movable chopping board for working directly into cooking dishes
- Spacious bowl size and beautifully integrated, practical drainer groove
- High-quality features with drain remote control, covered C-overflow and InFino drain system elegantly integrated and easy-care
- Can be installed reversibly

## Colours



SILGRANIT volcano grey

Available colours:

black anthracite rock grey volcano grey white soft white tartufo coffee

- movable ash compound bridging chopping board
- waste kit with space-saving pipe
- 3 ½" InFino basket strainer with drain remote control (rotary switch)

## 234051 - Ash compound bridging cutting board

## **Details**



Top view



Cut-out



Front view



Side view