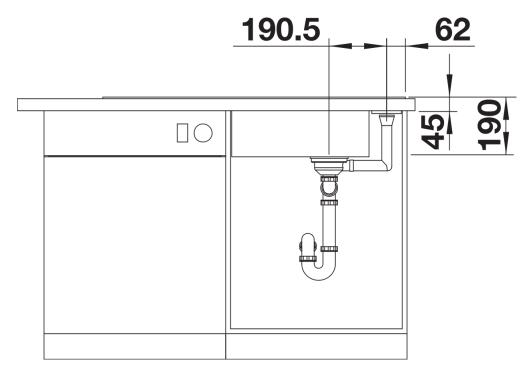

notable for clear lines and the ultranarrow, low-profile rim
- Tight radii for maximum utilisation of the surface and volume
- Movable chopping board for working directly into cooking dishes
- Spacious bowl size and beautifully integrated, practical drainer groove
- High-quality features with drain remote control, covered C-overflow and InFino drain system elegantly integrated and easy-care
- Can be installed reversibly

## Colours



SILGRANIT volcano grey

Available colours:

black anthracite rock grey volcano grey white soft white tartufo coffee

- movable ash compound bridging chopping board
- waste kit with space-saving pipe
- 3 ½" InFino basket strainer with drain remote control (rotary switch)

## 234051 - Ash compound bridging cutting board

## **Details**



Top view



Cut-out



Front view



Side view