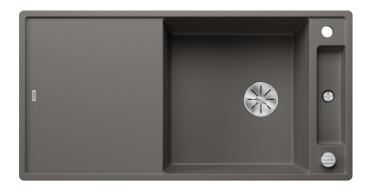

## Colours

SILGRANIT volcano grey

Available colours:

black anthracite rock grey volcano grey white soft white tartufo coffee

- movable ash compound bridging chopping board
- waste kit with space-saving pipe
- 3 ½" InFino basket strainer with drain remote control (rotary switch)