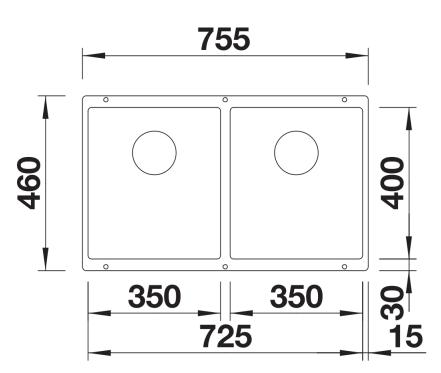

## Product information sheet SUBLINE 350/350-U

Item no. 525987

## Benefits



- Undermount bowl for discerning demands on design
- Timelessly elegant, contoured bowl design
- 2 in 1: two bowls, one cut-out panel and only one mounting procedure
- Entire system for a wide variety of plans featuring large and small bowls
- High-quality features with covered C-overflow and InFino drain system elegantly integrated and easy-care
- Versatile accessories available

## Colours



Available colours: black anthracite rock grey volcano grey white soft white tartufo coffee

SILGRANIT black

- Cut-out radius: 10 mm

Scope of supply

- waste kit with space-saving pipe
- waste connection
- 2 x 3 1/2" InFino basket strainer
- fixing kit

Details









Front view