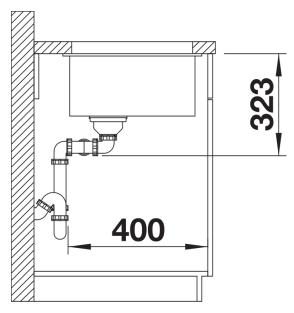

## Product information sheet SUBLINE 350/350-U

Item no. 525987

Details

Front view