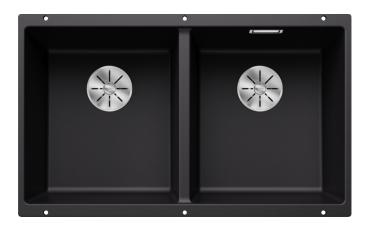

## Benefits

- Undermount bowl for discerning demands on design
- Timelessly elegant, contoured bowl design
- 2 in 1: two bowls, one cut-out panel and only one mounting procedure
- Entire system for a wide variety of plans featuring large and small bowls
- High-quality features with covered C-overflow and InFino drain system elegantly integrated and easy-care
- Versatile accessories available

## Colours

Available colours: black anthracite rock grey volcano grey white soft white tartufo coffee

SILGRANIT black

- Cut-out radius: 10 mm

Scope of supply

- waste kit with space-saving pipe
- waste connection
- 2 x 3 1/2" InFino basket strainer
- fixing kit