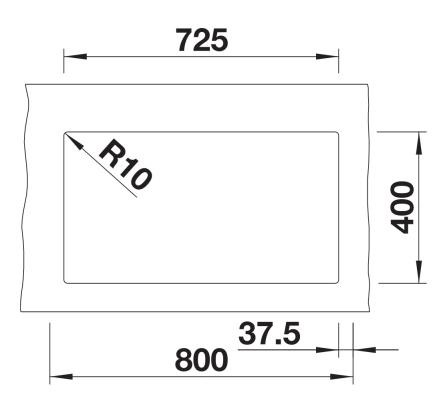

## Product information sheet SUBLINE 350/350-U

Item no. 525987

## Benefits



- Undermount bowl for discerning demands on design
- Timelessly elegant, contoured bowl design
- 2 in 1: two bowls, one cut-out panel and only one mounting procedure
- Entire system for a wide variety of plans featuring large and small bowls
- High-quality features with covered C-overflow and InFino drain system elegantly integrated and easy-care
- Versatile accessories available

## Colours



Available colours: black anthracite rock grey volcano grey white soft white tartufo coffee

SILGRANIT black

- Cut-out radius: 10 mm

Scope of supply

- waste kit with space-saving pipe
- waste connection
- 2 x 3 1/2" InFino basket strainer
- fixing kit

Details









Front view