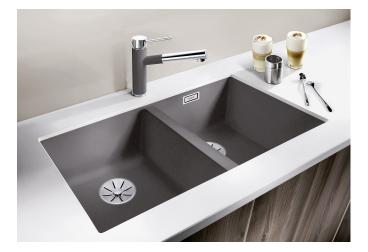

## Benefits

- Undermount bowl for discerning demands on design
- Timelessly elegant, contoured bowl design
- 2 in 1: two bowls, one cut-out panel and only one mounting procedure
- Entire system for a wide variety of plans featuring large and small bowls
- High-quality features with covered C-overflow and InFino drain system elegantly integrated and easy-care
- Versatile accessories available

## Colours

Available colours: black anthracite rock grey volcano grey white soft white tartufo coffee

SILGRANIT black

- Cut-out radius: 10 mm

Scope of supply

- waste kit with space-saving pipe
- waste connection
- 2 x 3 1/2" InFino basket strainer
- fixing kit