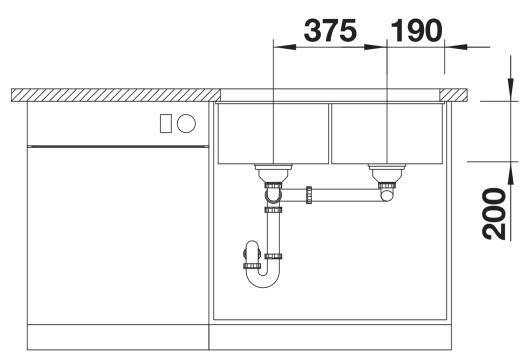

## Product information sheet SUBLINE 350/350-U

Item no. 525987

Details

Front view