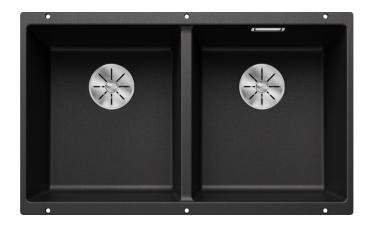

## Product information sheet SUBLINE 350/350-U

Item no. 523574

**Benefits** 

- Undermount bowl for discerning demands on design
- Timelessly elegant, contoured bowl design
- 2 in 1: two bowls, one cut-out panel and only one mounting procedure
- Entire system for a wide variety of plans featuring large and small bowls
- High-quality features with covered C-overflow and InFino drain system elegantly integrated and easy-care
- Versatile accessories available

#### Colours

SILGRANIT anthracite

Available colours:

black anthracite rock grey volcano grey white soft white tartufo coffee