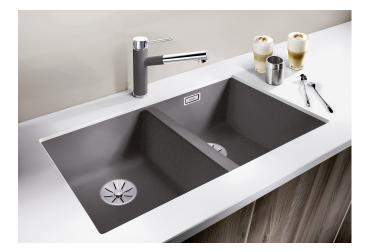

## Product information sheet SUBLINE 350/350-U

Item no. 523574

**Benefits** 

- Undermount bowl for discerning demands on design
- Timelessly elegant, contoured bowl design
- 2 in 1: two bowls, one cut-out panel and only one mounting procedure
- Entire system for a wide variety of plans featuring large and small bowls
- High-quality features with covered C-overflow and InFino drain system elegantly integrated and easy-care
- Versatile accessories available

#### Colours

SILGRANIT anthracite

Available colours:

black anthracite rock grey volcano grey white soft white tartufo coffee