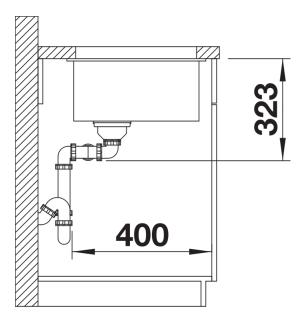

ormation sheet SUBLINE 350/350-U

Item no. 523574

**Benefits** 



- Undermount bowl for discerning demands on design
- Timelessly elegant, contoured bowl design
- 2 in 1: two bowls, one cut-out panel and only one mounting procedure
- Entire system for a wide variety of plans featuring large and small bowls
- High-quality features with covered C-overflow and InFino drain system elegantly integrated and easy-care
- Versatile accessories available

#### Colours



SILGRANIT anthracite

Available colours:

black anthracite rock grey volcano grey white soft white tartufo coffee

## Planning information

- Cut-out radius: 10 mm

# Scope of supply

- waste kit with space-saving pipe
- waste connection
- 2 x 3 ½" InFino basket strainer
- fixing kit

#### **Details**



Top view





Front view



Side view