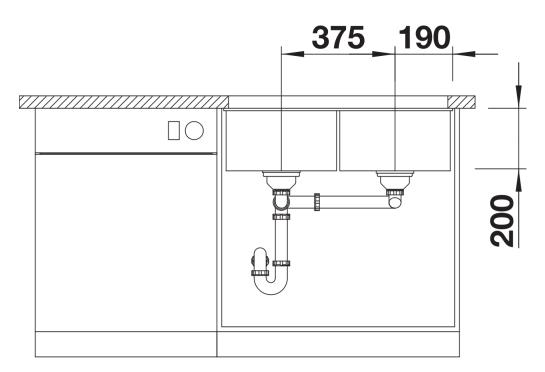

## Product information sheet SUBLINE 350/350-U

Item no. 523574

**Benefits** 



- Undermount bowl for discerning demands on design
- Timelessly elegant, contoured bowl design
- 2 in 1: two bowls, one cut-out panel and only one mounting procedure
- Entire system for a wide variety of plans featuring large and small bowls
- High-quality features with covered C-overflow and InFino drain system elegantly integrated and easy-care
- Versatile accessories available

#### Colours



SILGRANIT anthracite

Available colours:

black anthracite rock grey volcano grey white soft white tartufo coffee

## Planning information

- Cut-out radius: 10 mm

# Scope of supply

- waste kit with space-saving pipe
- waste connection
- 2 x 3 ½" InFino basket strainer
- fixing kit

#### **Details**



Top view





Front view



Side view