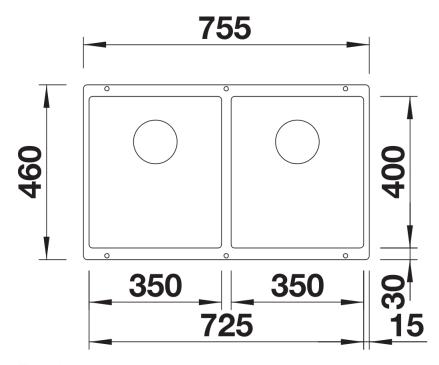

## Planning information

- Cut-out radius: 10 mm

#### **Details**

Top view

Front view

Side view