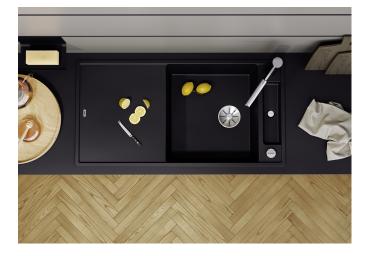

## Product information sheet AXIA III XL 6 S-F

Item no. 527236

**Benefits** 

- Smooth, ergonomic work flow along two axis
- Design that is notable for clear lines and the ultranarrow rim
- Tight radii for maximum utilisation of the surface and volume
- Movable cutting board for working directly into cooking dishes
- Spacious bowl size and beautifully integrated, practical drainer groove
- High-quality features with drain remote control, covered C-overflow and InFino drain system elegantly integrated and easy-care

### Colours

SILGRANIT volcano grey

Available colours:

black anthracite rock grey volcano grey white soft white coffee

- movable safety glass cutting board
- waste kit with space-saving pipe
- 3 ½" InFino basket strainer with drain remote control (rotary switch)