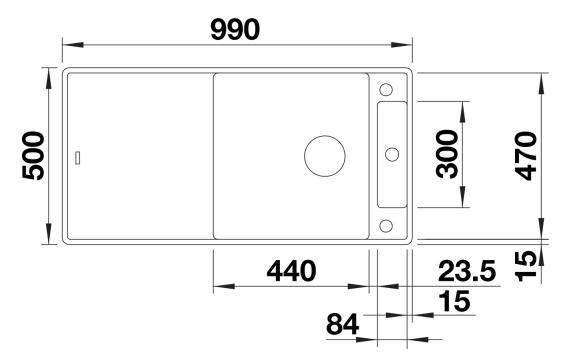

m no. 527236

**Benefits** 



- Smooth, ergonomic work flow along two axis
- Design that is notable for clear lines and the ultranarrow rim
- Tight radii for maximum utilisation of the surface and volume
- Movable cutting board for working directly into cooking dishes
- Spacious bowl size and beautifully integrated, practical drainer groove
- High-quality features with drain remote control, covered C-overflow and InFino drain system elegantly integrated and easy-care

### Colours



SILGRANIT volcano grey

Available colours:

black anthracite rock grey volcano grey white soft white coffee

- movable safety glass cutting board
- waste kit with space-saving pipe
- 3 ½" InFino basket strainer with drain remote control (rotary switch)

### 234045 - Glass cutting board white

### **Details**



Top view



# Cut-out



Front view



Side view