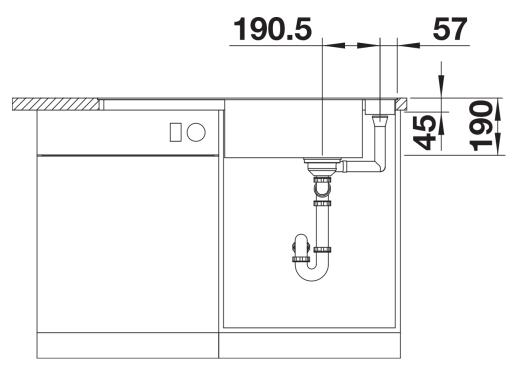

* 



- Smooth, ergonomic work flow along two axis
- Design that is notable for clear lines and the ultranarrow rim
- Tight radii for maximum utilisation of the surface and volume
- Movable cutting board for working directly into cooking dishes
- Spacious bowl size and beautifully integrated, practical drainer groove
- High-quality features with drain remote control, covered C-overflow and InFino drain system elegantly integrated and easy-care

### Colours



SILGRANIT volcano grey

Available colours:

black anthracite rock grey volcano grey white soft white coffee

- movable safety glass cutting board
- waste kit with space-saving pipe
- 3 ½" InFino basket strainer with drain remote control (rotary switch)

### 234045 - Glass cutting board white

### **Details**



Top view



# Cut-out



Front view



Side view