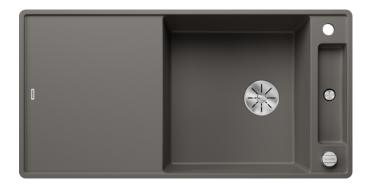

### Colours

SILGRANIT volcano grey

Available colours:

black anthracite rock grey volcano grey white soft white coffee

- movable safety glass cutting board
- waste kit with space-saving pipe
- 3 ½" InFino basket strainer with drain remote control (rotary switch)

### **Details**

Top view