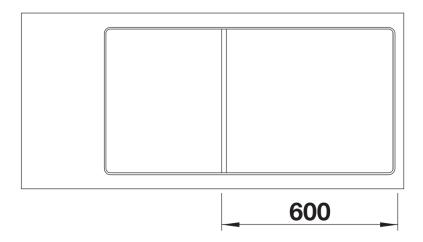

**Benefits** 



- Smooth, ergonomic work flow along two axis
- Design that is notable for clear lines and the ultranarrow rim
- Tight radii for maximum utilisation of the surface and volume
- Movable cutting board for working directly into cooking dishes
- Spacious bowl size and beautifully integrated, practical drainer groove
- High-quality features with drain remote control, covered C-overflow and InFino drain system elegantly integrated and easy-care

### Colours



SILGRANIT volcano grey

Available colours:

black anthracite rock grey volcano grey white soft white coffee

- movable safety glass cutting board
- waste kit with space-saving pipe
- 3 ½" InFino basket strainer with drain remote control (rotary switch)

### 234045 - Glass cutting board white

### **Details**



Top view



# Cut-out



Front view



Side view