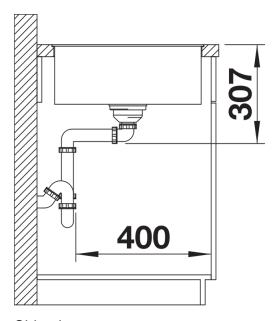

, ergonomic work flow along two axis
- Design that is notable for clear lines and the ultranarrow rim
- Tight radii for maximum utilisation of the surface and volume
- Movable cutting board for working directly into cooking dishes
- Spacious bowl size and beautifully integrated, practical drainer groove
- High-quality features with drain remote control, covered C-overflow and InFino drain system elegantly integrated and easy-care

### Colours



SILGRANIT volcano grey

Available colours:

black anthracite rock grey volcano grey white soft white coffee

- movable safety glass cutting board
- waste kit with space-saving pipe
- 3 ½" InFino basket strainer with drain remote control (rotary switch)

### 234045 - Glass cutting board white

### **Details**



Top view



# Cut-out



Front view



Side view