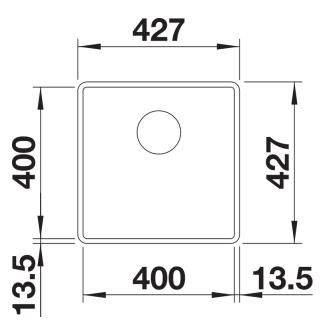

- Model-related detailed dimensions and drawings can be found with the cut-out information online at www.blanco.com.

Scope of supply

- waste kit with space-saving pipe

- 3 1/2" InFino basket strainer

Details

Top view

Front view