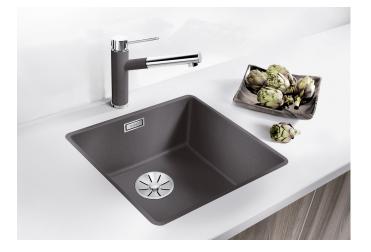

## Benefits

- Bowls for modern kitchen designs
- Timelessly elegant, contoured bowl design
- High-quality features with covered C-overflow and InFino drain system elegantly integrated and easy-care
- Optional versatile accessories are available

## Colours

Available colours: black anthracite rock grey volcano grey white soft white coffee

SILGRANIT black

- Note:

- for worktop thicknesses of 15 mm and over, a space for the overflow must be cut out on the underside.