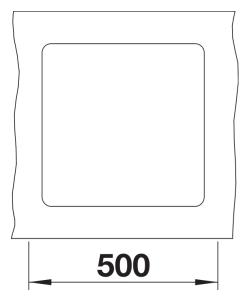

- Model-related detailed dimensions and drawings can be found with the cut-out information online at www.blanco.com.

Scope of supply

- waste kit with space-saving pipe

- 3 1/2" InFino basket strainer

Details

Top view

Front view