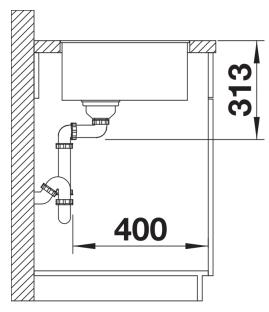

- Model-related detailed dimensions and drawings can be found with the cut-out information online at www.blanco.com.

Scope of supply

- waste kit with space-saving pipe

- 3 1/2" InFino basket strainer

Details

Top view

Front view