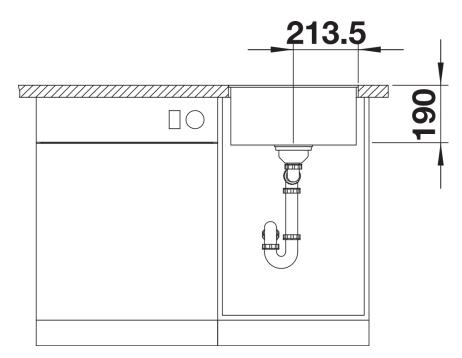

- Model-related detailed dimensions and drawings can be found with the cut-out information online at www.blanco.com.

Scope of supply

- waste kit with space-saving pipe

- 3 1/2" InFino basket strainer

Details

Top view

Front view