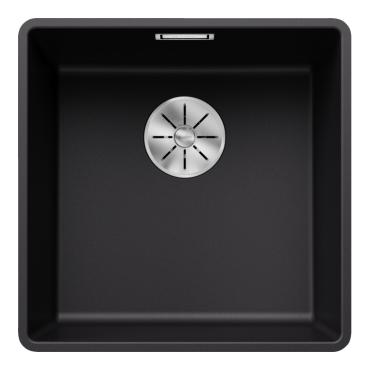

## Benefits

- Bowls for modern kitchen designs
- Timelessly elegant, contoured bowl design
- High-quality features with covered C-overflow and InFino drain system elegantly integrated and easy-care
- Optional versatile accessories are available

## Colours

Available colours: black anthracite rock grey volcano grey white soft white coffee

SILGRANIT black

- Note:

- for worktop thicknesses of 15 mm and over, a space for the overflow must be cut out on the underside.