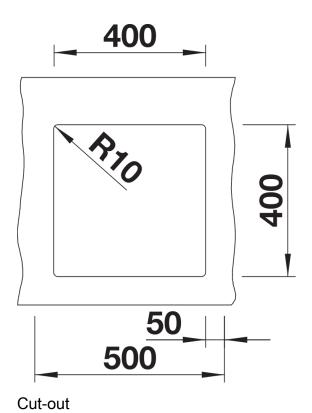

## Colours

Available colours: black anthracite rock grey volcano grey white soft white tartufo coffee

SILGRANIT black

- Cut-out radius: 10 mm<br>Please order waste connections for combinations of two individual bowls separately.