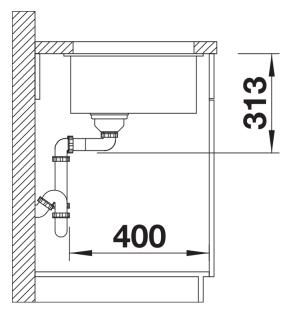

Scope of supply

- waste kit with space-saving pipe
- 3 1/2" InFino basket strainer
- fixing kit

Details

Top view

Front view