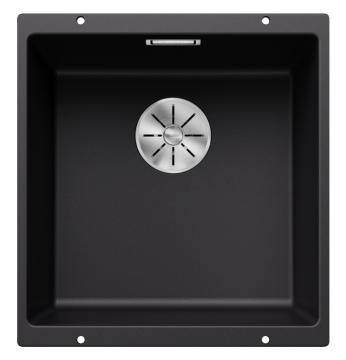

## Benefits

- Undermount bowl for discerning demands on design

- Timelessly elegant, contoured bowl design

- Entire system for a wide variety of plans featuring large and small bowls

- High-quality features with covered C-overflow and InFino drain system – elegantly integrated and easy-care

Scope of supply

- waste kit with space-saving pipe
- 3 1/2" InFino basket strainer
- fixing kit

Details

Top view

Front view