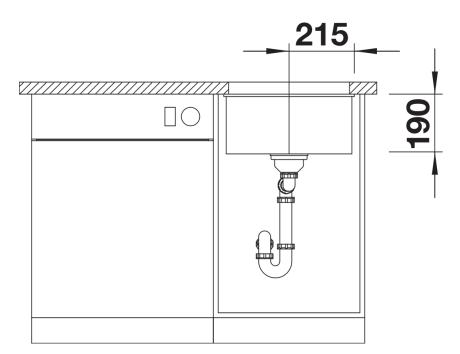

Scope of supply

- waste kit with space-saving pipe
- 3 1/2" InFino basket strainer
- fixing kit

Details

Top view

Front view