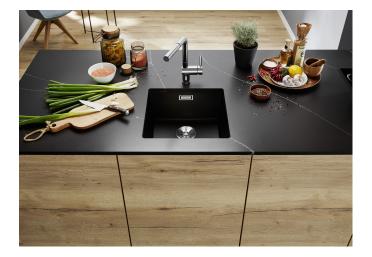

## Benefits

- Undermount bowl for discerning demands on design

- Timelessly elegant, contoured bowl design

- Entire system for a wide variety of plans featuring large and small bowls

- High-quality features with covered C-overflow and InFino drain system – elegantly integrated and easy-care

## Colours

Available colours: black anthracite rock grey volcano grey white soft white tartufo coffee

SILGRANIT black

- Cut-out radius: 10 mm<br>Please order waste connections for combinations of two individual bowls separately.