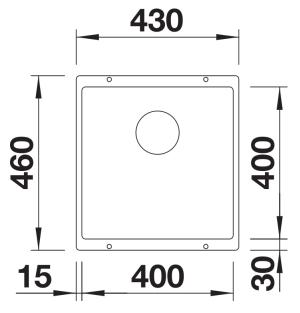

Scope of supply

- waste kit with space-saving pipe
- 3 1/2" InFino basket strainer
- fixing kit

Details

Top view

Front view