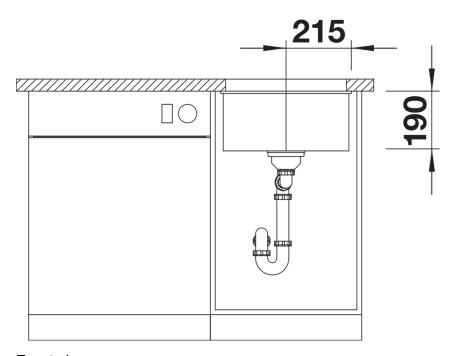

# Planning information

- Cut-out radius: 10 mm<br/>
hr>Please order waste connections for combinations of two individual bowls separately.

### **Details**

Top view

Front view

Side view