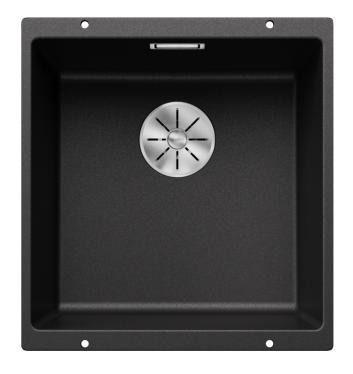

# Product information sheet SUBLINE 400-U

Item no. 523422

**Benefits** 

- Undermount bowl for discerning demands on design
- Timelessly elegant, contoured bowl design
- Entire system for a wide variety of plans featuring large and small bowls
- High-quality features with covered C-overflow and InFino drain system elegantly integrated and easy-care
- Optional versatile accessories are available

#### Colours

#### SILGRANIT anthracite

Available colours:

black anthracite rock grey volcano grey white soft white tartufo coffee