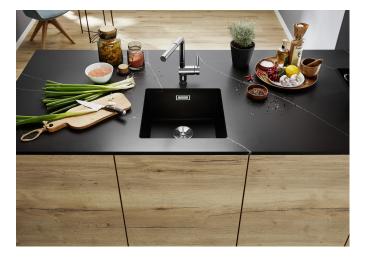

# Product information sheet SUBLINE 400-U

Item no. 523422

**Benefits** 

- Undermount bowl for discerning demands on design
- Timelessly elegant, contoured bowl design
- Entire system for a wide variety of plans featuring large and small bowls
- High-quality features with covered C-overflow and InFino drain system elegantly integrated and easy-care
- Optional versatile accessories are available

#### Colours

#### SILGRANIT anthracite

Available colours:

black anthracite rock grey volcano grey white soft white tartufo coffee