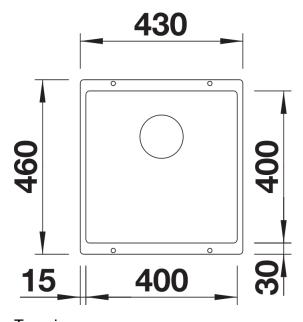

# Product information sheet SUBLINE 400-U

Item no. 523422

**Benefits** 



- Undermount bowl for discerning demands on design
- Timelessly elegant, contoured bowl design
- Entire system for a wide variety of plans featuring large and small bowls
- High-quality features with covered C-overflow and InFino drain system elegantly integrated and easy-care
- Optional versatile accessories are available

#### Colours



#### SILGRANIT anthracite

Available colours:

black anthracite rock grey volcano grey white soft white tartufo coffee

# Planning information

- Cut-out radius: 10 mm<br/>
hr>Please order waste connections for combinations of two individual bowls separately.

### Scope of supply

- waste kit with space-saving pipe
- 3 ½" InFino basket strainer
- fixing kit

### **Details**



Top view





Front view



Side view