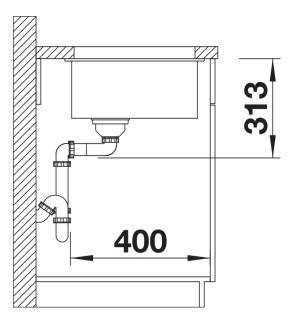

# Planning information

- Cut-out radius: 10 mm<br/>
hr>Please order waste connections for combinations of two individual bowls separately.

### **Details**

Top view

Front view

Side view