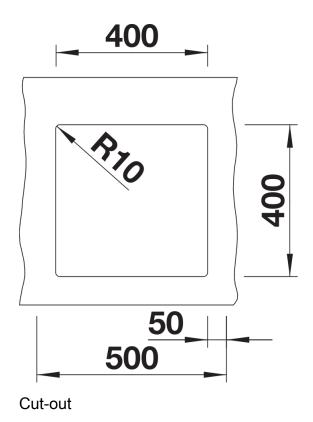

# Planning information

- Cut-out radius: 10 mm<br/>
hr>Please order waste connections for combinations of two individual bowls separately.