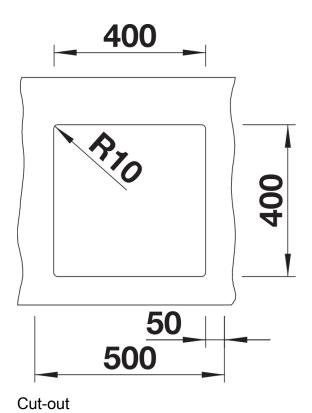

## Colours

Available colours: black anthracite rock grey volcano grey white soft white tartufo coffee

SILGRANIT volcano grey

- Cut-out radius: 10 mm<br>Please order waste connections for combinations of two individual bowls separately.