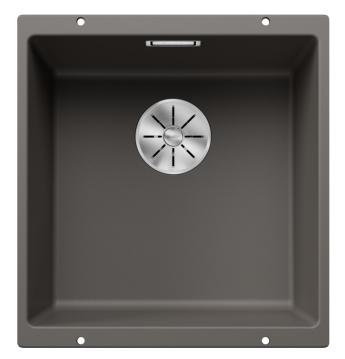

## Colours

Available colours: black anthracite rock grey volcano grey white soft white tartufo coffee

SILGRANIT volcano grey

- Cut-out radius: 10 mm<br>Please order waste connections for combinations of two individual bowls separately.

Scope of supply

- waste kit with space-saving pipe
- 3 1/2" InFino basket strainer
- fixing kit

Details

Top view

Front view