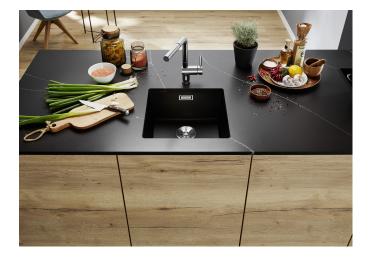

## Benefits

- Undermount bowl for discerning demands on design

- Timelessly elegant, contoured bowl design

- Entire system for a wide variety of plans featuring large and small bowls

- High-quality features with covered C-overflow and InFino drain system – elegantly integrated and easy-care

## Colours

Available colours: black anthracite rock grey volcano grey white soft white tartufo coffee

SILGRANIT volcano grey

- Cut-out radius: 10 mm<br>Please order waste connections for combinations of two individual bowls separately.