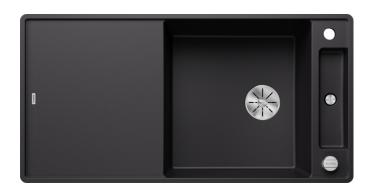

## Product information sheet AXIA III XL 6 S-F

Item no. 525860

**Benefits** 



- Smooth, ergonomic work flow along two axis
- Design that is notable for clear lines and the ultranarrow rim
- Tight radii for maximum utilisation of the surface and volume
- Movable chopping board for working directly into cooking dishes
- Spacious bowl size and beautifully integrated, practical drainer groove
- High-quality features with drain remote control, covered C-overflow and InFino drain system elegantly integrated and easy-care
- Flushmount version. Can be installed reversibly

## Colours



SILGRANIT black

Available colours:

black anthracite rock grey volcano grey white soft white coffee

- ash compound bridging chopping board
- waste kit with space-saving pipe
- 3 ½" InFino basket strainer with drain remote control (rotary switch)

234051 - Ash compound bridging chopping board AXIA III

## **Details**



Top view



## Cut-out



Front view



Side view