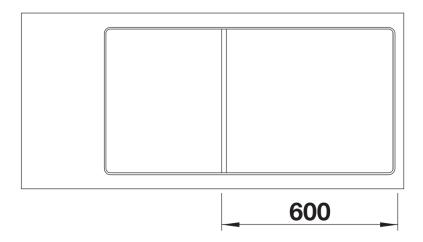

xis
- Design that is notable for clear lines and the ultranarrow rim
- Tight radii for maximum utilisation of the surface and volume
- Movable chopping board for working directly into cooking dishes
- Spacious bowl size and beautifully integrated, practical drainer groove
- High-quality features with drain remote control, covered C-overflow and InFino drain system elegantly integrated and easy-care
- Flushmount version. Can be installed reversibly

## Colours



SILGRANIT black

Available colours:

black anthracite rock grey volcano grey white soft white coffee

- ash compound bridging chopping board
- waste kit with space-saving pipe
- 3 ½" InFino basket strainer with drain remote control (rotary switch)

234051 - Ash compound bridging chopping board AXIA III

## **Details**



Top view



## Cut-out



Front view



Side view