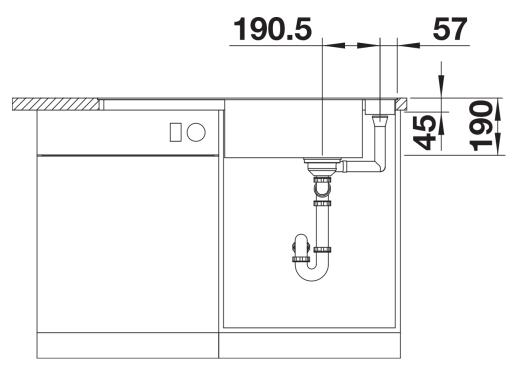

hat is notable for clear lines and the ultranarrow rim
- Tight radii for maximum utilisation of the surface and volume
- Movable chopping board for working directly into cooking dishes
- Spacious bowl size and beautifully integrated, practical drainer groove
- High-quality features with drain remote control, covered C-overflow and InFino drain system elegantly integrated and easy-care
- Flushmount version. Can be installed reversibly

## Colours



SILGRANIT black

Available colours:

black anthracite rock grey volcano grey white soft white coffee

- ash compound bridging chopping board
- waste kit with space-saving pipe
- 3 ½" InFino basket strainer with drain remote control (rotary switch)

234051 - Ash compound bridging chopping board AXIA III

## **Details**



Top view



## Cut-out



Front view



Side view