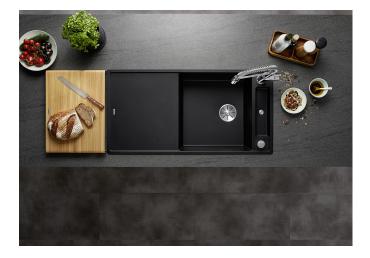

## Product information sheet AXIA III XL 6 S-F

Item no. 525860

**Benefits** 

- Smooth, ergonomic work flow along two axis
- Design that is notable for clear lines and the ultranarrow rim
- Tight radii for maximum utilisation of the surface and volume
- Movable chopping board for working directly into cooking dishes
- Spacious bowl size and beautifully integrated, practical drainer groove
- High-quality features with drain remote control, covered C-overflow and InFino drain system elegantly integrated and easy-care
- Flushmount version. Can be installed reversibly

## Colours

SILGRANIT black

Available colours:

black anthracite rock grey volcano grey white soft white coffee

- ash compound bridging chopping board
- waste kit with space-saving pipe
- 3 ½" InFino basket strainer with drain remote control (rotary switch)