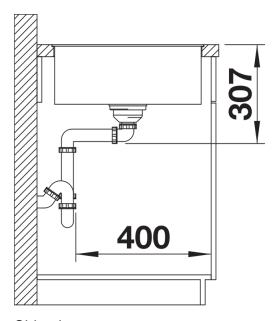

for clear lines and the ultranarrow rim
- Tight radii for maximum utilisation of the surface and volume
- Movable chopping board for working directly into cooking dishes
- Spacious bowl size and beautifully integrated, practical drainer groove
- High-quality features with drain remote control, covered C-overflow and InFino drain system elegantly integrated and easy-care
- Flushmount version. Can be installed reversibly

## Colours



SILGRANIT black

Available colours:

black anthracite rock grey volcano grey white soft white coffee

- ash compound bridging chopping board
- waste kit with space-saving pipe
- 3 ½" InFino basket strainer with drain remote control (rotary switch)

234051 - Ash compound bridging chopping board AXIA III

## **Details**



Top view



## Cut-out



Front view



Side view