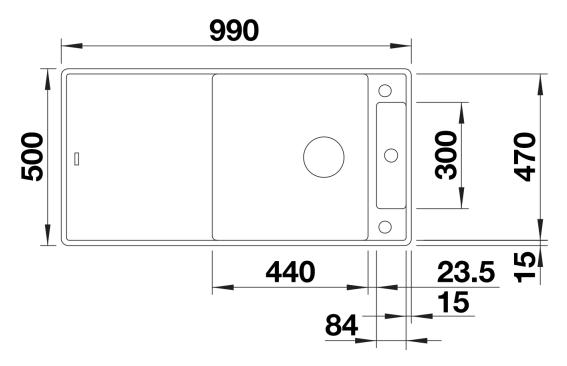

along two axis
- Design that is notable for clear lines and the ultranarrow rim
- Tight radii for maximum utilisation of the surface and volume
- Movable chopping board for working directly into cooking dishes
- Spacious bowl size and beautifully integrated, practical drainer groove
- High-quality features with drain remote control, covered C-overflow and InFino drain system elegantly integrated and easy-care
- Flushmount version. Can be installed reversibly

## Colours



SILGRANIT black

Available colours:

black anthracite rock grey volcano grey white soft white coffee

- ash compound bridging chopping board
- waste kit with space-saving pipe
- 3 ½" InFino basket strainer with drain remote control (rotary switch)

234051 - Ash compound bridging chopping board AXIA III

## **Details**



Top view



## Cut-out



Front view



Side view