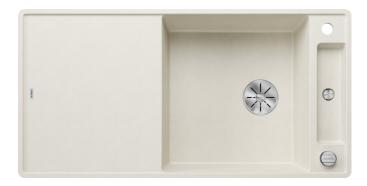

## Colours

SILGRANIT soft white

Available colours: black anthracite rock grey volcano grey white soft white coffee

- movable ash compound bridging chopping board
- waste kit with space-saving pipe
- 3 <sup>1</sup>/<sub>2</sub>" InFino basket strainer with drain remote control (rotary switch)