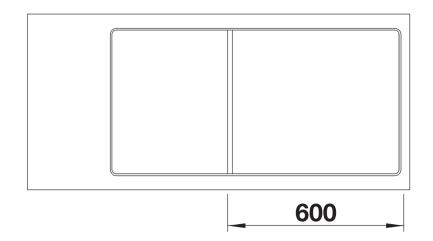

notable for clear lines and the ultranarrow rim
- Tight radii for maximum utilisation of the surface and volume
- Movable chopping board for working directly into cooking dishes
- Spacious bowl size and beautifully integrated, practical drainer groove
- High-quality features with drain remote control,
- covered C-overflow and InFino drain system elegantly integrated and easy-care
- Flushmount version. Can be installed reversibly

## Colours



SILGRANIT soft white

Available colours: black anthracite rock grey volcano grey white soft white coffee

- movable ash compound bridging chopping board
- waste kit with space-saving pipe
- 3 <sup>1</sup>/<sub>2</sub>" InFino basket strainer with drain remote control (rotary switch)

234051 - Ash compound bridging cutting board

Details



Top view



## Cut-out



Front view