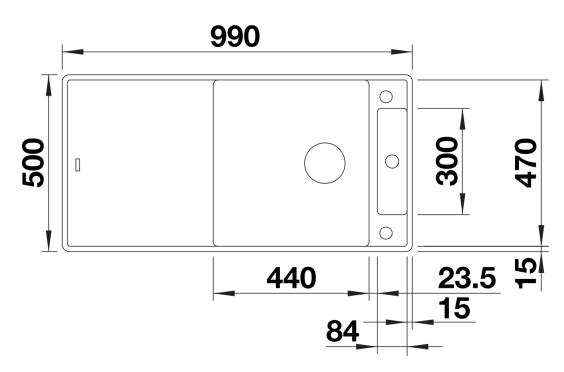

ign that is notable for clear lines and the ultranarrow rim
- Tight radii for maximum utilisation of the surface and volume
- Movable chopping board for working directly into cooking dishes
- Spacious bowl size and beautifully integrated, practical drainer groove
- High-quality features with drain remote control,
- covered C-overflow and InFino drain system elegantly integrated and easy-care
- Flushmount version. Can be installed reversibly

## Colours



SILGRANIT soft white

Available colours: black anthracite rock grey volcano grey white soft white coffee

- movable ash compound bridging chopping board
- waste kit with space-saving pipe
- 3 <sup>1</sup>/<sub>2</sub>" InFino basket strainer with drain remote control (rotary switch)

234051 - Ash compound bridging cutting board

Details



Top view



## Cut-out



Front view