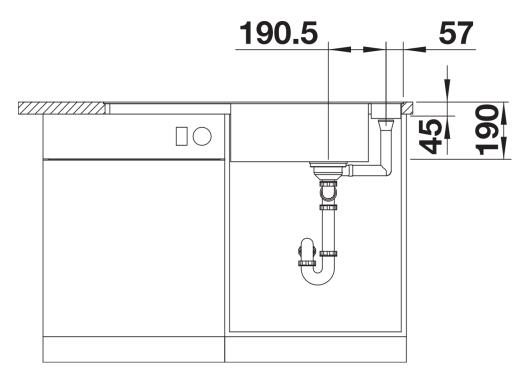

## Product information sheet AXIA III XL 6 S-F

Item no. 527054

## Cut-out

Front view