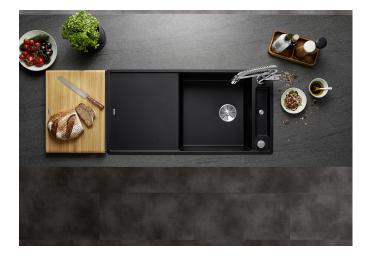

## Benefits

- Smooth, ergonomic work flow along two axis
- Design that is notable for clear lines and the ultranarrow rim
- Tight radii for maximum utilisation of the surface and volume
- Movable chopping board for working directly into cooking dishes
- Spacious bowl size and beautifully integrated, practical drainer groove
- High-quality features with drain remote control,
- covered C-overflow and InFino drain system elegantly integrated and easy-care
- Flushmount version. Can be installed reversibly

## Colours

SILGRANIT soft white

Available colours: black anthracite rock grey volcano grey white soft white coffee

- movable ash compound bridging chopping board
- waste kit with space-saving pipe
- 3 <sup>1</sup>/<sub>2</sub>" InFino basket strainer with drain remote control (rotary switch)