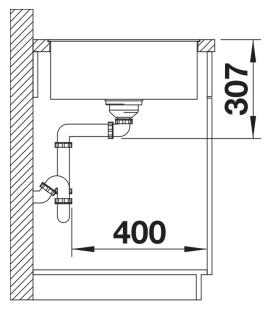

## Product information sheet AXIA III XL 6 S-F

Item no. 527054

## Cut-out

Front view