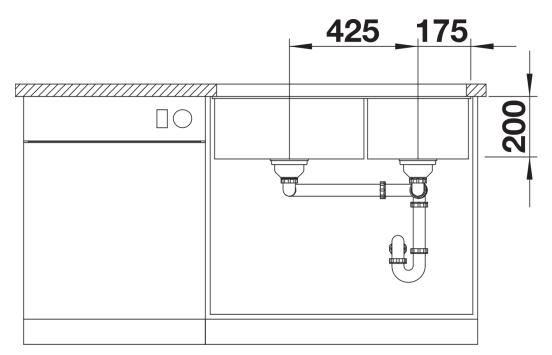

## Product information sheet SUBLINE 480/320-U

Item no. 523585

## Benefits



- Undermount bowl for discerning demands on design

- Timelessly elegant, contoured bowl design

- Entire system for a wide variety of plans featuring large and small bowls

- High-quality features with covered C-overflow and InFino drain system – elegantly integrated and easy-care

- Optional versatile accessories are available

## Colours



SILGRANIT rock grey

Available colours: black anthracite rock grey volcano grey white soft white tartufo coffee - Cut-out radius: 10 mm

Scope of supply

- waste kit with space-saving pipe
- waste connection
- 2 x 3 1/2" InFino basket strainer
- fixing kit

Details



Top view



Cut-out



## Front view



Side view