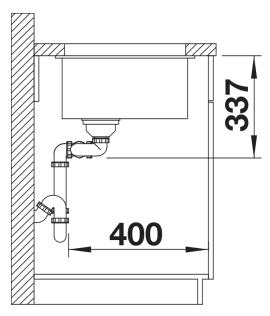

## Product information sheet SUBLINE 480/320-U

Item no. 523585

## Benefits



- Undermount bowl for discerning demands on design

- Timelessly elegant, contoured bowl design

- Entire system for a wide variety of plans featuring large and small bowls

- High-quality features with covered C-overflow and InFino drain system – elegantly integrated and easy-care

- Optional versatile accessories are available

## Colours



SILGRANIT rock grey

Available colours: black anthracite rock grey volcano grey white soft white tartufo coffee - Cut-out radius: 10 mm

Scope of supply

- waste kit with space-saving pipe
- waste connection
- 2 x 3 1/2" InFino basket strainer
- fixing kit

Details



Top view



Cut-out



## Front view



Side view