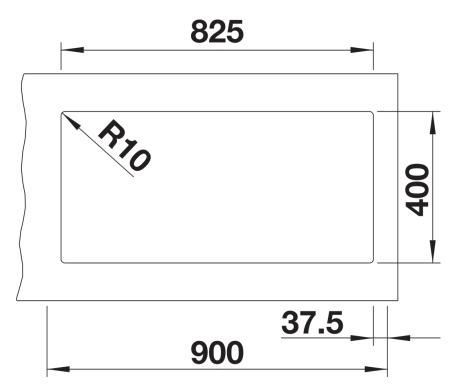

## Colours

SILGRANIT rock grey

Available colours: black anthracite rock grey volcano grey white soft white tartufo coffee - Cut-out radius: 10 mm

Scope of supply

- waste kit with space-saving pipe
- waste connection
- 2 x 3 1/2" InFino basket strainer
- fixing kit

Details

Top view

Cut-out