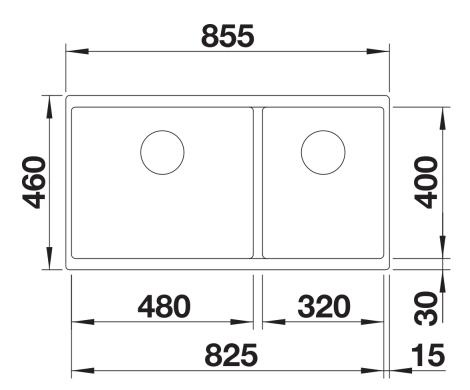

## Product information sheet SUBLINE 480/320-U

Item no. 523585

## Benefits



- Undermount bowl for discerning demands on design

- Timelessly elegant, contoured bowl design

- Entire system for a wide variety of plans featuring large and small bowls

- High-quality features with covered C-overflow and InFino drain system – elegantly integrated and easy-care

- Optional versatile accessories are available

## Colours



SILGRANIT rock grey

Available colours: black anthracite rock grey volcano grey white soft white tartufo coffee - Cut-out radius: 10 mm

Scope of supply

- waste kit with space-saving pipe
- waste connection
- 2 x 3 1/2" InFino basket strainer
- fixing kit

Details



Top view



Cut-out



## Front view



Side view