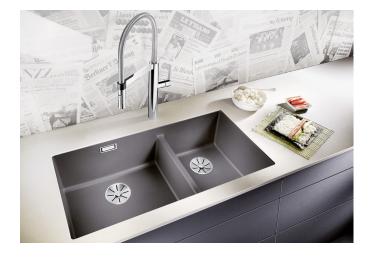

## Product information sheet SUBLINE 480/320-U

Item no. 523585

## Benefits

- Undermount bowl for discerning demands on design

- Timelessly elegant, contoured bowl design

- Entire system for a wide variety of plans featuring large and small bowls

- High-quality features with covered C-overflow and InFino drain system – elegantly integrated and easy-care

## Colours

SILGRANIT rock grey

Available colours: black anthracite rock grey volcano grey white soft white tartufo coffee - Cut-out radius: 10 mm

Scope of supply

- waste kit with space-saving pipe
- waste connection
- 2 x 3 1/2" InFino basket strainer
- fixing kit