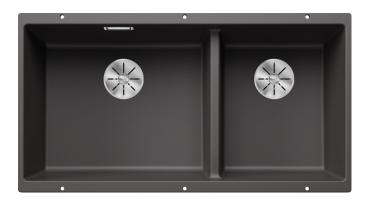

## Product information sheet SUBLINE 480/320-U

Item no. 523585

## Benefits



- Undermount bowl for discerning demands on design

- Timelessly elegant, contoured bowl design

- Entire system for a wide variety of plans featuring large and small bowls

- High-quality features with covered C-overflow and InFino drain system – elegantly integrated and easy-care

- Optional versatile accessories are available

## Colours



SILGRANIT rock grey

Available colours: black anthracite rock grey volcano grey white soft white tartufo coffee - Cut-out radius: 10 mm

Scope of supply

- waste kit with space-saving pipe
- waste connection
- 2 x 3 1/2" InFino basket strainer
- fixing kit

Details



Top view



Cut-out



## Front view



Side view