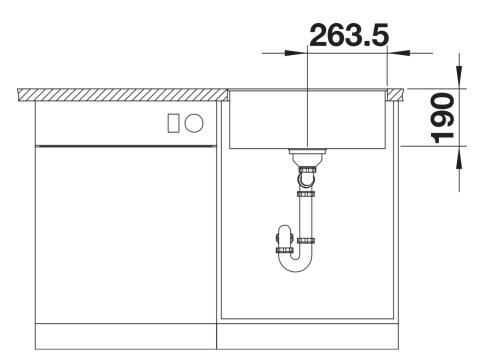

Scope of supply

- waste kit with space-saving pipe
- 3 1/2" InFino basket strainer

Details

Top view

Cut-out

Side view