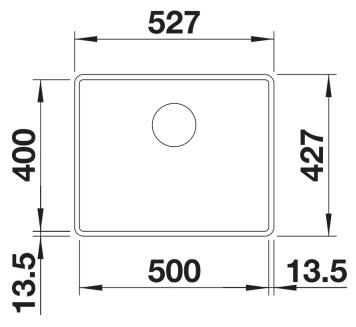

Scope of supply

- waste kit with space-saving pipe
- 3 1/2" InFino basket strainer

Details

Top view

Cut-out

Side view