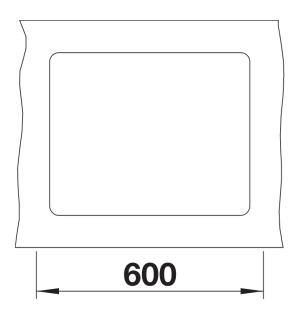

Scope of supply

- waste kit with space-saving pipe
- 3 1/2" InFino basket strainer

Details

Top view

Cut-out

Side view