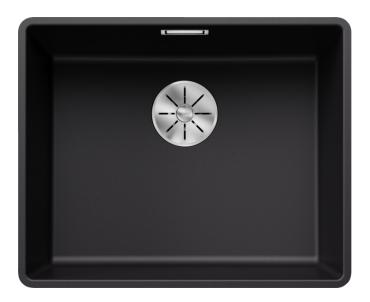

## Colours

Available colours: black anthracite rock grey volcano grey white soft white coffee

SILGRANIT black

- For worktop thicknesses of 15 mm and over, a space for the overflow must be cut out on the underside.<br>Model-related detailed dimensions and drawings can be found with the cut-out information online at www.blanco.com.