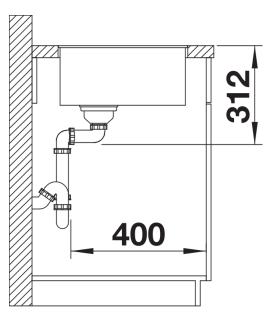

Scope of supply

- waste kit with space-saving pipe
- 3 1/2" InFino basket strainer

Details

Top view

Cut-out

Side view