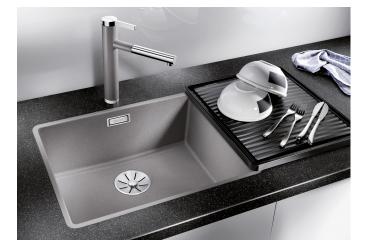

## Benefits

- Bowls for modern kitchen designs
- Timelessly elegant, contoured bowl design
- High-quality features with covered C-overflow and InFino drain system elegantly integrated and easy-care
- Optional versatile accessories are available

## Colours

Available colours: black anthracite rock grey volcano grey white soft white coffee

SILGRANIT black

- For worktop thicknesses of 15 mm and over, a space for the overflow must be cut out on the underside.<br>Model-related detailed dimensions and drawings can be found with the cut-out information online at www.blanco.com.