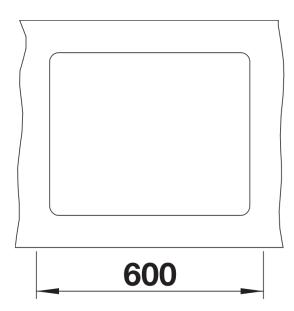

## Colours

Available colours: black anthracite rock grey volcano grey white soft white coffee

SILGRANIT anthracite

- For worktop thicknesses of 15 mm and over, a space for the overflow must be cut out on the underside.<br>Model-related detailed dimensions and drawings can be found with the cut-out information online at www.blanco.com.

Scope of supply

- waste kit with space-saving pipe
- 3 1/2" InFino basket strainer

Details

Top view

Cut-out

Side view