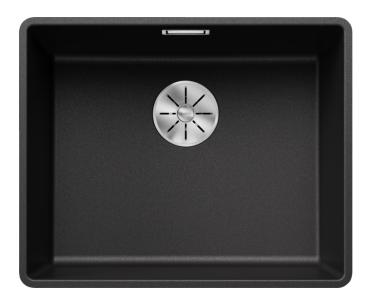

## Colours

Available colours: black anthracite rock grey volcano grey white soft white coffee

SILGRANIT anthracite

- For worktop thicknesses of 15 mm and over, a space for the overflow must be cut out on the underside.<br>Model-related detailed dimensions and drawings can be found with the cut-out information online at www.blanco.com.