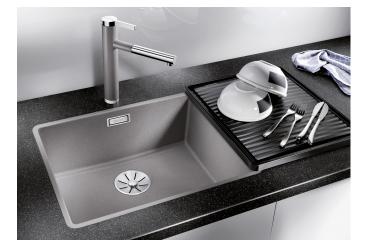

## Benefits

- Bowls for modern kitchen designs
- Timelessly elegant, contoured bowl design
- High-quality features with covered C-overflow and InFino drain system elegantly integrated and easy-care
- Optional versatile accessories are available

## Colours

Available colours: black anthracite rock grey volcano grey white soft white coffee

SILGRANIT anthracite

- For worktop thicknesses of 15 mm and over, a space for the overflow must be cut out on the underside.<br>Model-related detailed dimensions and drawings can be found with the cut-out information online at www.blanco.com.

Scope of supply

- waste kit with space-saving pipe
- 3 1/2" InFino basket strainer

Details

Top view

Cut-out

Side view