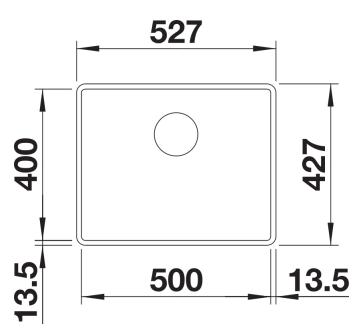

## Product information sheet SUBLINE 500-F

Item no. 525994

## Benefits



- Bowls for modern kitchen designs
- Timelessly elegant, contoured bowl design
- High-quality features with covered C-overflow and InFino drain system elegantly integrated and easy-care
- Optional versatile accessories are available

## Colours



Available colours: black anthracite rock grey volcano grey white soft white coffee

SILGRANIT black

- Note:

- for worktop thicknesses of 15 mm and over, a space for the overflow must be cut out on the underside.

- Model-related detailed dimensions and drawings can be found with the cut-out information online at www.blanco.com.

Scope of supply

- waste kit with space-saving pipe

- 3 1/2" InFino basket strainer

Details



Top view







## Front view