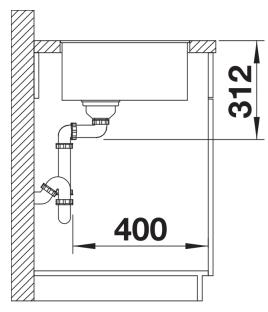

- Model-related detailed dimensions and drawings can be found with the cut-out information online at www.blanco.com.

Scope of supply

- waste kit with space-saving pipe

- 3 1/2" InFino basket strainer

Details