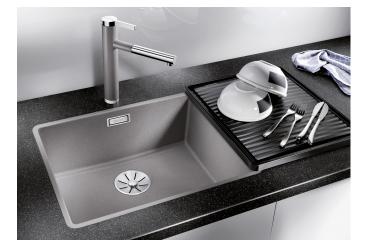

## Benefits

- Bowls for modern kitchen designs
- Timelessly elegant, contoured bowl design
- High-quality features with covered C-overflow and InFino drain system elegantly integrated and easy-care
- Optional versatile accessories are available

## Colours

Available colours: black anthracite rock grey volcano grey white soft white coffee

SILGRANIT black

- Note:

- for worktop thicknesses of 15 mm and over, a space for the overflow must be cut out on the underside.