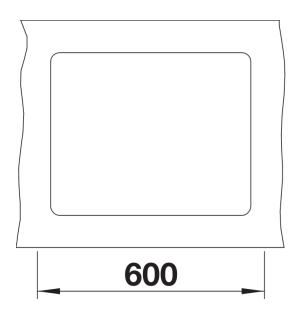

## Product information sheet SUBLINE 500-F

Item no. 525994

## Benefits



- Bowls for modern kitchen designs
- Timelessly elegant, contoured bowl design
- High-quality features with covered C-overflow and InFino drain system elegantly integrated and easy-care
- Optional versatile accessories are available

## Colours



Available colours: black anthracite rock grey volcano grey white soft white coffee

SILGRANIT black

- Note:

- for worktop thicknesses of 15 mm and over, a space for the overflow must be cut out on the underside.

- Model-related detailed dimensions and drawings can be found with the cut-out information online at www.blanco.com.

Scope of supply

- waste kit with space-saving pipe

- 3 1/2" InFino basket strainer

Details



Top view







## Front view