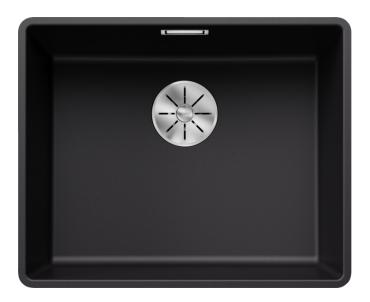

## Colours

Available colours: black anthracite rock grey volcano grey white soft white coffee

SILGRANIT black

- Note:

- for worktop thicknesses of 15 mm and over, a space for the overflow must be cut out on the underside.