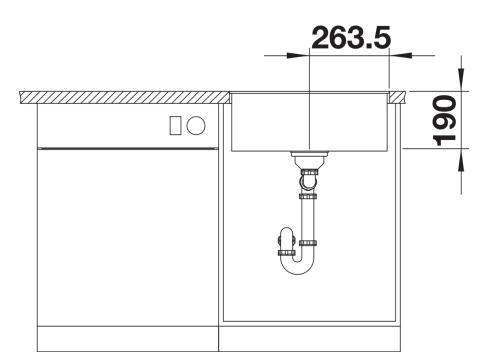

## Product information sheet SUBLINE 500-F

Item no. 525994

## Benefits



- Bowls for modern kitchen designs
- Timelessly elegant, contoured bowl design
- High-quality features with covered C-overflow and InFino drain system elegantly integrated and easy-care
- Optional versatile accessories are available

## Colours



Available colours: black anthracite rock grey volcano grey white soft white coffee

SILGRANIT black

- Note:

- for worktop thicknesses of 15 mm and over, a space for the overflow must be cut out on the underside.

- Model-related detailed dimensions and drawings can be found with the cut-out information online at www.blanco.com.

Scope of supply

- waste kit with space-saving pipe

- 3 1/2" InFino basket strainer

Details



Top view







## Front view