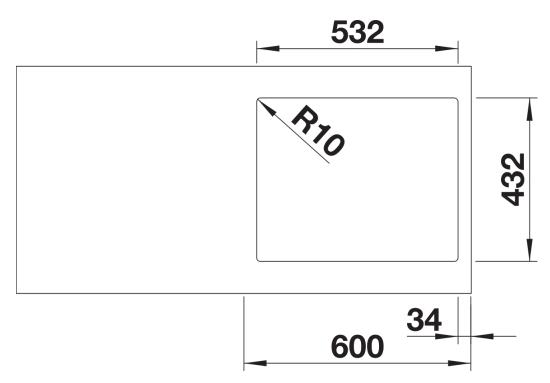

Details

Top view

Cut-out

- Please note the cut-out information for the respective installation method.

Scope of supply

- waste kit with space-saving pipe

- 3 <sup>1</sup>/<sub>2</sub>" InFino basket strainer with drain remote control (pop-up)