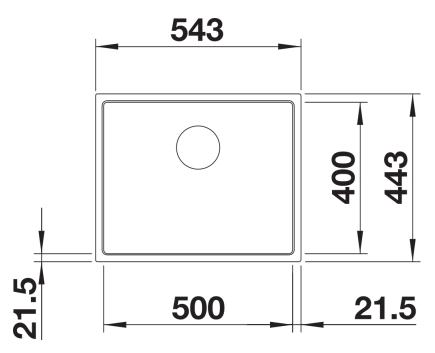

or flushmount installation in stone and glass
- Good optical match with high quality ceran hobs

- High-quality features with covered C-overflow and InFino drain system – elegantly integrated and easy-care

- Optional versatile accessories are available

## Colours



Available colours: black anthracite white

SILGRANIT black

- Installing a kitchen mixer tap, drain remote control or soap dispenser in laminate worktops requires a flexible sealing tape.

- Note: for worktop thicknesses of 15 mm and over, a space for the overflow must be cut out on the underside.

- Please note the cut-out information for the respective installation method.

Scope of supply

- waste kit with space-saving pipe

- 3 <sup>1</sup>/<sub>2</sub>" InFino basket strainer with drain remote control (pop-up)

Details



Top view



Cut-out



## Front view



Side view