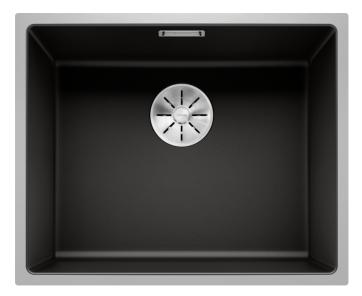

## Colours

Available colours: black anthracite white

SILGRANIT black

- Installing a kitchen mixer tap, drain remote control or soap dispenser in laminate worktops requires a flexible sealing tape.

- Note: for worktop thicknesses of 15 mm and over, a space for the overflow must be cut out on the underside.