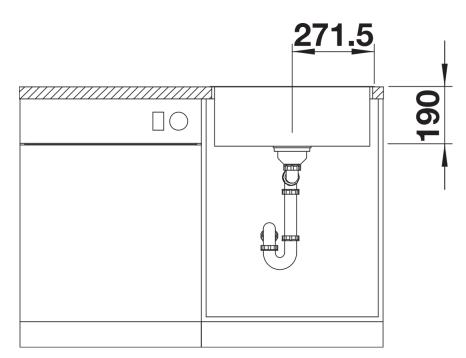

ion in stone and glass
- Good optical match with high quality ceran hobs

- High-quality features with covered C-overflow and InFino drain system – elegantly integrated and easy-care

- Optional versatile accessories are available

## Colours



Available colours: black anthracite white

SILGRANIT black

- Installing a kitchen mixer tap, drain remote control or soap dispenser in laminate worktops requires a flexible sealing tape.

- Note: for worktop thicknesses of 15 mm and over, a space for the overflow must be cut out on the underside.

- Please note the cut-out information for the respective installation method.

Scope of supply

- waste kit with space-saving pipe

- 3 <sup>1</sup>/<sub>2</sub>" InFino basket strainer with drain remote control (pop-up)

Details



Top view



Cut-out



## Front view



Side view