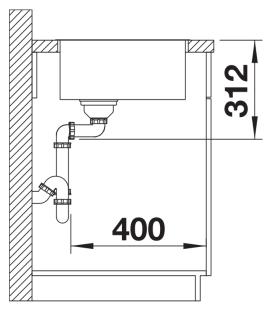

glass
- Good optical match with high quality ceran hobs

- High-quality features with covered C-overflow and InFino drain system – elegantly integrated and easy-care

- Optional versatile accessories are available

## Colours



Available colours: black anthracite white

SILGRANIT black

- Installing a kitchen mixer tap, drain remote control or soap dispenser in laminate worktops requires a flexible sealing tape.

- Note: for worktop thicknesses of 15 mm and over, a space for the overflow must be cut out on the underside.

- Please note the cut-out information for the respective installation method.

Scope of supply

- waste kit with space-saving pipe

- 3 <sup>1</sup>/<sub>2</sub>" InFino basket strainer with drain remote control (pop-up)

Details



Top view



Cut-out



## Front view



Side view