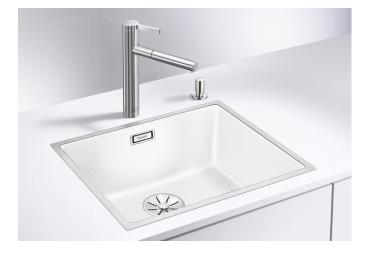

#### Benefits

- Beautiful material mix of stainless steel and SILGRANIT
- Timelessly elegant, straight-lined bowl shape with filigree IF flat rim
- For lay-on installation from above, especially suitable for laminate worktops
- Also for flushmount installation in stone and glass
- Good optical match with high quality ceran hobs

- High-quality features with covered C-overflow and InFino drain system – elegantly integrated and easy-care

- Optional versatile accessories are available

## Colours

Available colours: black anthracite white

SILGRANIT black

- Installing a kitchen mixer tap, drain remote control or soap dispenser in laminate worktops requires a flexible sealing tape.

- Note: for worktop thicknesses of 15 mm and over, a space for the overflow must be cut out on the underside.