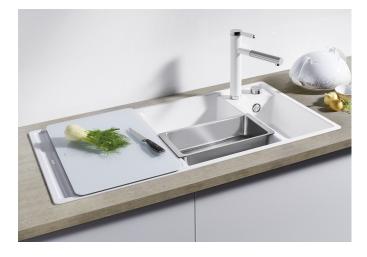

## Benefits

- Smooth, ergonomic work flow along two axis

- Design that is notable for clear lines and the ultranarrow, low profile rim

- Tight radii for maximum utilisation of the surface and volume

- Movable cutting board for working directly into cooking dishes

- Multifunctional colander can also be freely positioned in the main bowl for easy food preparation
- High-quality features with drain remote control,

covered C-overflow and InFino drain system – elegantly integrated and easy-care

## Colours

SILGRANIT black

Available colours: black anthracite rock grey volcano grey white soft white tartufo coffee - glass cutting board

- multifunctional stainless steel colander
- waste kit with space-saving pipe
- 2 x 3 ½" InFino basket strainer with drain remote control (rotary switch) for the main bowl