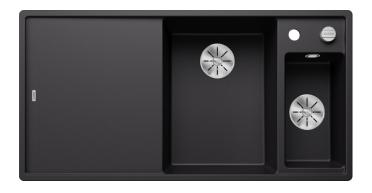

## Colours

SILGRANIT black

Available colours: black anthracite rock grey volcano grey white soft white tartufo coffee - glass cutting board

- multifunctional stainless steel colander
- waste kit with space-saving pipe
- 2 x 3 ½" InFino basket strainer with drain remote control (rotary switch) for the main bowl