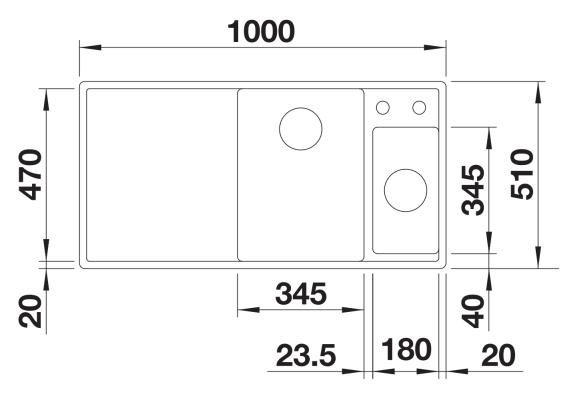

234045 - Glass cutting board white 233739 - Multifunctional colander

Details

Top view