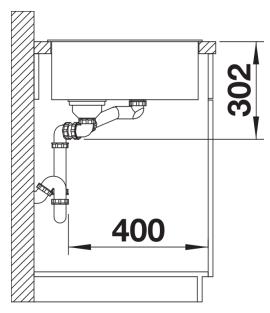

Tight radii for maximum utilisation of the surface and volume

- Movable cutting board for working directly into cooking dishes

- Multifunctional colander can also be freely positioned in the main bowl for easy food preparation
- High-quality features with drain remote control,

covered C-overflow and InFino drain system – elegantly integrated and easy-care

## Colours



SILGRANIT black

Available colours: black anthracite rock grey volcano grey white soft white tartufo coffee - glass cutting board

- multifunctional stainless steel colander
- waste kit with space-saving pipe
- 2 x 3 ½" InFino basket strainer with drain remote control (rotary switch) for the main bowl

234045 - Glass cutting board white 233739 - Multifunctional colander

Details



Top view



## Cut-out



Front view