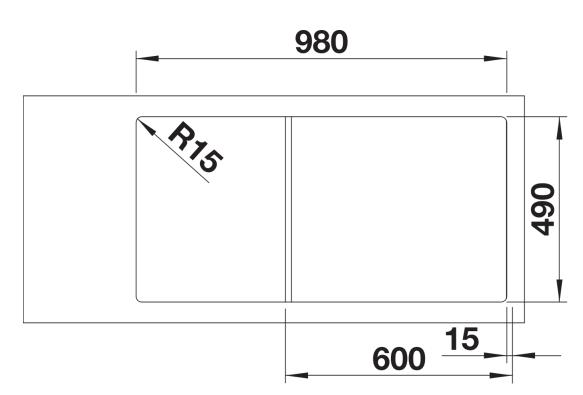

ranarrow, low profile rim

- Tight radii for maximum utilisation of the surface and volume

- Movable cutting board for working directly into cooking dishes

- Multifunctional colander can also be freely positioned in the main bowl for easy food preparation
- High-quality features with drain remote control,

covered C-overflow and InFino drain system – elegantly integrated and easy-care

## Colours



SILGRANIT black

Available colours: black anthracite rock grey volcano grey white soft white tartufo coffee - glass cutting board

- multifunctional stainless steel colander
- waste kit with space-saving pipe
- 2 x 3 ½" InFino basket strainer with drain remote control (rotary switch) for the main bowl

234045 - Glass cutting board white 233739 - Multifunctional colander

Details



Top view



## Cut-out



Front view