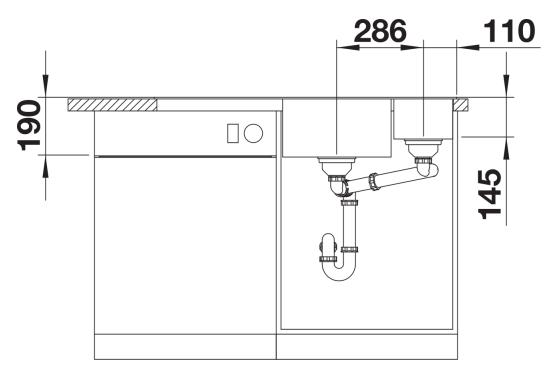

profile rim

- Tight radii for maximum utilisation of the surface and volume

- Movable cutting board for working directly into cooking dishes

- Multifunctional colander can also be freely positioned in the main bowl for easy food preparation
- High-quality features with drain remote control,

covered C-overflow and InFino drain system – elegantly integrated and easy-care

## Colours



SILGRANIT black

Available colours: black anthracite rock grey volcano grey white soft white tartufo coffee - glass cutting board

- multifunctional stainless steel colander
- waste kit with space-saving pipe
- 2 x 3 ½" InFino basket strainer with drain remote control (rotary switch) for the main bowl

234045 - Glass cutting board white 233739 - Multifunctional colander

Details



Top view



## Cut-out



Front view