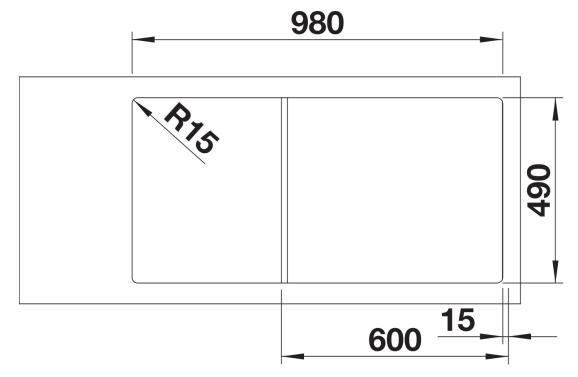

im
- Tight radii for maximum utilisation of the surface and volume
- Movable cutting board for working directly into cooking dishes
- Multifunctional colander can also be freely positioned in the main bowl for easy food preparation
- High-quality features with drain remote control, covered C-overflow and InFino drain system elegantly integrated and easy-care

## Colours



SILGRANIT anthracite

Available colours:

black anthracite rock grey volcano grey white soft white tartufo coffee

- movable safety glass cutting board
- multifunctional stainless steel colander
- waste kit with space-saving pipe
- 2 x 3 ½" InFino basket strainer with drain remote control (rotary switch) for the main bowl

234045 - Glass cutting board white

233739 - Multifunctional colander

## **Details**



Top view



Cut-out



Front view



Side view