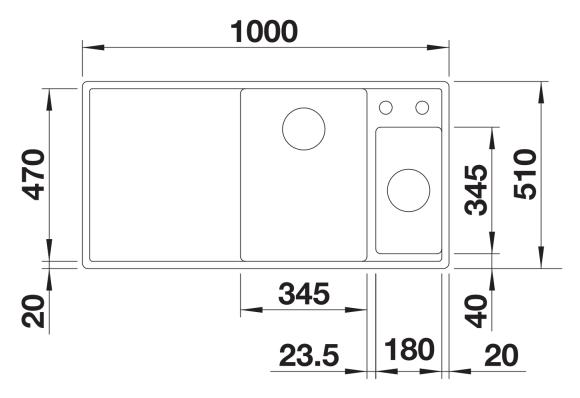

ow profile rim
- Tight radii for maximum utilisation of the surface and volume
- Movable cutting board for working directly into cooking dishes
- Multifunctional colander can also be freely positioned in the main bowl for easy food preparation
- High-quality features with drain remote control, covered C-overflow and InFino drain system elegantly integrated and easy-care

## Colours



SILGRANIT anthracite

Available colours:

black anthracite rock grey volcano grey white soft white tartufo coffee

- movable safety glass cutting board
- multifunctional stainless steel colander
- waste kit with space-saving pipe
- 2 x 3 ½" InFino basket strainer with drain remote control (rotary switch) for the main bowl

234045 - Glass cutting board white

233739 - Multifunctional colander

## **Details**



Top view



Cut-out



Front view



Side view