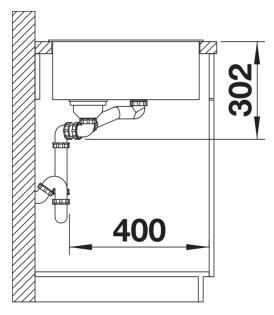

mum utilisation of the surface and volume
- Movable cutting board for working directly into cooking dishes
- Multifunctional colander can also be freely positioned in the main bowl for easy food preparation
- High-quality features with drain remote control, covered C-overflow and InFino drain system elegantly integrated and easy-care

## Colours



SILGRANIT anthracite

Available colours:

black anthracite rock grey volcano grey white soft white tartufo coffee

- movable safety glass cutting board
- multifunctional stainless steel colander
- waste kit with space-saving pipe
- 2 x 3 ½" InFino basket strainer with drain remote control (rotary switch) for the main bowl

234045 - Glass cutting board white

233739 - Multifunctional colander

## **Details**



Top view



Cut-out



Front view



Side view