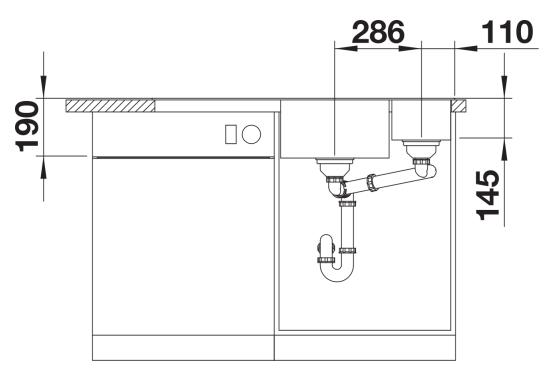

radii for maximum utilisation of the surface and volume
- Movable cutting board for working directly into cooking dishes
- Multifunctional colander can also be freely positioned in the main bowl for easy food preparation
- High-quality features with drain remote control, covered C-overflow and InFino drain system elegantly integrated and easy-care

## Colours



SILGRANIT anthracite

Available colours:

black anthracite rock grey volcano grey white soft white tartufo coffee

- movable safety glass cutting board
- multifunctional stainless steel colander
- waste kit with space-saving pipe
- 2 x 3 ½" InFino basket strainer with drain remote control (rotary switch) for the main bowl

234045 - Glass cutting board white

233739 - Multifunctional colander

## **Details**



Top view



Cut-out



Front view



Side view