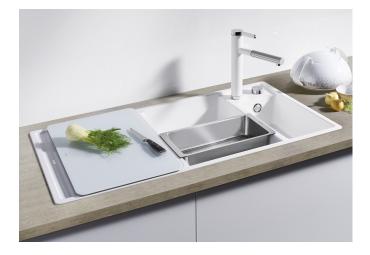

## Product information sheet AXIA III 6 S

Item no. 523472

**Benefits** 

- Smooth, ergonomic work flow along two axis
- Design that is notable for clear lines and the ultranarrow, low profile rim
- Tight radii for maximum utilisation of the surface and volume
- Movable cutting board for working directly into cooking dishes
- Multifunctional colander can also be freely positioned in the main bowl for easy food preparation
- High-quality features with drain remote control, covered C-overflow and InFino drain system elegantly integrated and easy-care

## Colours

SILGRANIT anthracite

Available colours:

black anthracite rock grey volcano grey white soft white tartufo coffee

- movable safety glass cutting board
- multifunctional stainless steel colander
- waste kit with space-saving pipe
- 2 x 3 ½" InFino basket strainer with drain remote control (rotary switch) for the main bowl

234045 - Glass cutting board white

233739 - Multifunctional colander