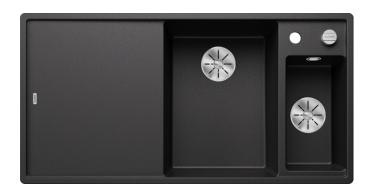

## Product information sheet AXIA III 6 S

Item no. 523472

**Benefits** 

- Smooth, ergonomic work flow along two axis
- Design that is notable for clear lines and the ultranarrow, low profile rim
- Tight radii for maximum utilisation of the surface and volume
- Movable cutting board for working directly into cooking dishes
- Multifunctional colander can also be freely positioned in the main bowl for easy food preparation
- High-quality features with drain remote control, covered C-overflow and InFino drain system elegantly integrated and easy-care

## Colours

SILGRANIT anthracite

Available colours:

black anthracite rock grey volcano grey white soft white tartufo coffee

- movable safety glass cutting board
- multifunctional stainless steel colander
- waste kit with space-saving pipe
- 2 x 3 ½" InFino basket strainer with drain remote control (rotary switch) for the main bowl