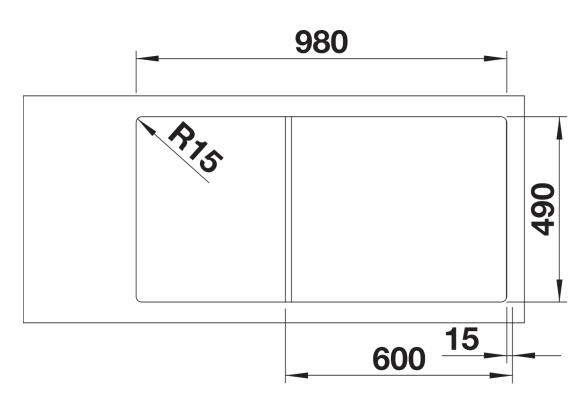

for maximum utilisation of the surface and volume
- Movable cutting board for working directly into cooking dishes
- Multifunctional colander can also be freely positioned in the main bowl for easy food preparation
- High-quality features with drain remote control,
- covered C-overflow and InFino drain system elegantly integrated and easy-care

## Colours



SILGRANIT rock grey

Available colours: black anthracite rock grey volcano grey white soft white tartufo coffee - movable safety glass cutting board

- multifunctional stainless steel colander

- waste kit with space-saving pipe
- 2 x 3 <sup>1</sup>/<sub>2</sub>" InFino basket strainer with drain remote control (rotary switch) for the main bowl

234045 - Glass cutting board white 233739 - Multifunctional colander

Details



Top view



## Cut-out



Front view