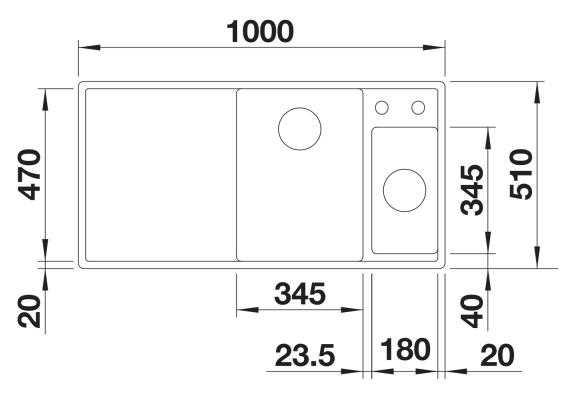

234045 - Glass cutting board white 233739 - Multifunctional colander

Details

Top view