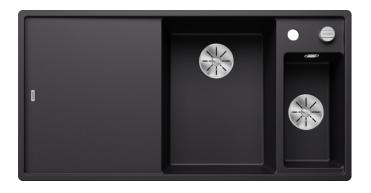

## Colours

SILGRANIT rock grey

Available colours: black anthracite rock grey volcano grey white soft white tartufo coffee - movable safety glass cutting board

- multifunctional stainless steel colander

- waste kit with space-saving pipe
- 2 x 3 <sup>1</sup>/<sub>2</sub>" InFino basket strainer with drain remote control (rotary switch) for the main bowl