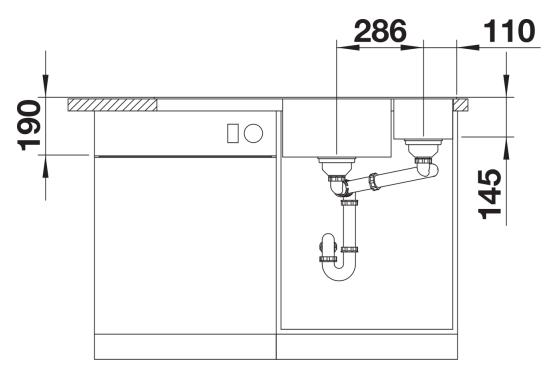

ilisation of the surface and volume
- Movable cutting board for working directly into cooking dishes
- Multifunctional colander can also be freely positioned in the main bowl for easy food preparation
- High-quality features with drain remote control,
- covered C-overflow and InFino drain system elegantly integrated and easy-care

## Colours



SILGRANIT rock grey

Available colours: black anthracite rock grey volcano grey white soft white tartufo coffee - movable safety glass cutting board

- multifunctional stainless steel colander

- waste kit with space-saving pipe
- 2 x 3 <sup>1</sup>/<sub>2</sub>" InFino basket strainer with drain remote control (rotary switch) for the main bowl

234045 - Glass cutting board white 233739 - Multifunctional colander

Details



Top view



## Cut-out



Front view