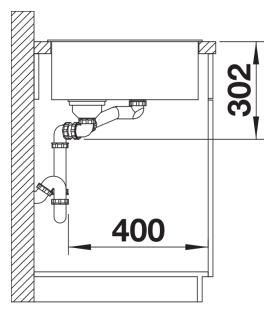

he surface and volume
- Movable cutting board for working directly into cooking dishes
- Multifunctional colander can also be freely positioned in the main bowl for easy food preparation
- High-quality features with drain remote control,
- covered C-overflow and InFino drain system elegantly integrated and easy-care

## Colours



SILGRANIT rock grey

Available colours: black anthracite rock grey volcano grey white soft white tartufo coffee - movable safety glass cutting board

- multifunctional stainless steel colander

- waste kit with space-saving pipe
- 2 x 3 <sup>1</sup>/<sub>2</sub>" InFino basket strainer with drain remote control (rotary switch) for the main bowl

234045 - Glass cutting board white 233739 - Multifunctional colander

Details



Top view



## Cut-out



Front view