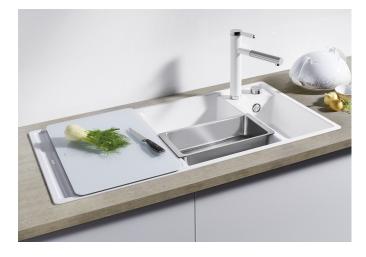

## Benefits

- Smooth, ergonomic work flow along two axis
- Design that is notable for clear lines and the ultranarrow, low profile rim
- Tight radii for maximum utilisation of the surface and volume
- Movable cutting board for working directly into cooking dishes
- Multifunctional colander can also be freely positioned in the main bowl for easy food preparation
- High-quality features with drain remote control,
- covered C-overflow and InFino drain system elegantly integrated and easy-care

## Colours

SILGRANIT rock grey

Available colours: black anthracite rock grey volcano grey white soft white tartufo coffee - movable safety glass cutting board

- multifunctional stainless steel colander

- waste kit with space-saving pipe
- 2 x 3 <sup>1</sup>/<sub>2</sub>" InFino basket strainer with drain remote control (rotary switch) for the main bowl

234045 - Glass cutting board white 233739 - Multifunctional colander

Details

Top view