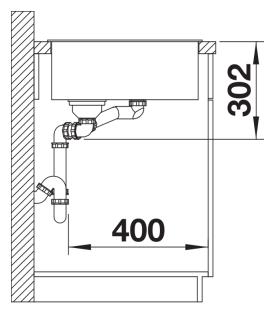

urface and volume

- Movable cutting board for working directly into cooking dishes

- Multifunctional colander can also be freely positioned in the main bowl for easy food preparation
- High-quality features with drain remote control,

covered C-overflow and InFino drain system – elegantly integrated and easy-care

## Colours



SILGRANIT soft white

Available colours: black anthracite rock grey volcano grey white soft white tartufo coffee - movable safety glass cutting board

- multifunctional stainless steel colander

- waste kit with space-saving pipe
- 2 x 3 <sup>1</sup>/<sub>2</sub>" InFino basket strainer with drain remote control (rotary switch) for the main bowl

234045 - Glass cutting board white 233739 - Multifunctional colander

Details



Top view



## Cut-out



Front view