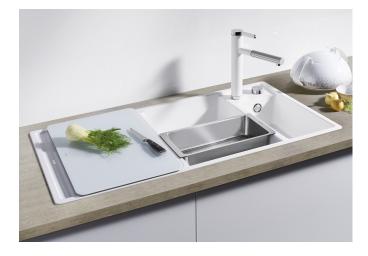

## Benefits

- Smooth, ergonomic work flow along two axis

- Design that is notable for clear lines and the ultranarrow, low profile rim

- Tight radii for maximum utilisation of the surface and volume

- Movable cutting board for working directly into cooking dishes

- Multifunctional colander can also be freely positioned in the main bowl for easy food preparation
- High-quality features with drain remote control,

covered C-overflow and InFino drain system – elegantly integrated and easy-care

234045 - Glass cutting board white 233739 - Multifunctional colander

Details

Top view