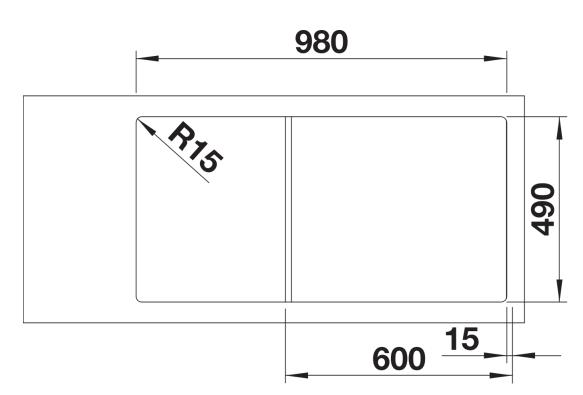

maximum utilisation of the surface and volume

- Movable cutting board for working directly into cooking dishes

- Multifunctional colander can also be freely positioned in the main bowl for easy food preparation
- High-quality features with drain remote control,

covered C-overflow and InFino drain system – elegantly integrated and easy-care

## Colours



SILGRANIT soft white

Available colours: black anthracite rock grey volcano grey white soft white tartufo coffee - movable safety glass cutting board

- multifunctional stainless steel colander

- waste kit with space-saving pipe
- 2 x 3 <sup>1</sup>/<sub>2</sub>" InFino basket strainer with drain remote control (rotary switch) for the main bowl

234045 - Glass cutting board white 233739 - Multifunctional colander

Details



Top view



## Cut-out



Front view