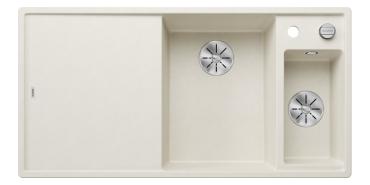

## Colours

SILGRANIT soft white

Available colours: black anthracite rock grey volcano grey white soft white tartufo coffee - movable safety glass cutting board

- multifunctional stainless steel colander

- waste kit with space-saving pipe
- 2 x 3 <sup>1</sup>/<sub>2</sub>" InFino basket strainer with drain remote control (rotary switch) for the main bowl