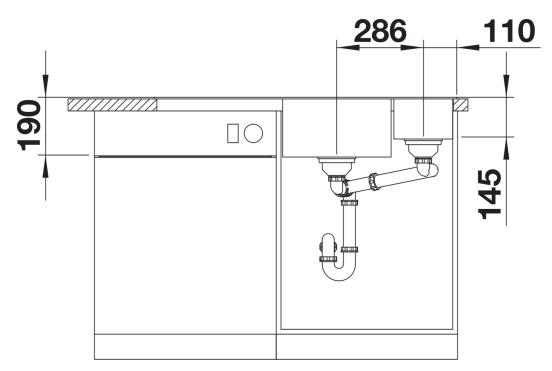

ation of the surface and volume

- Movable cutting board for working directly into cooking dishes

- Multifunctional colander can also be freely positioned in the main bowl for easy food preparation
- High-quality features with drain remote control,

covered C-overflow and InFino drain system – elegantly integrated and easy-care

## Colours



SILGRANIT soft white

Available colours: black anthracite rock grey volcano grey white soft white tartufo coffee - movable safety glass cutting board

- multifunctional stainless steel colander

- waste kit with space-saving pipe
- 2 x 3 <sup>1</sup>/<sub>2</sub>" InFino basket strainer with drain remote control (rotary switch) for the main bowl

234045 - Glass cutting board white 233739 - Multifunctional colander

Details



Top view



## Cut-out



Front view